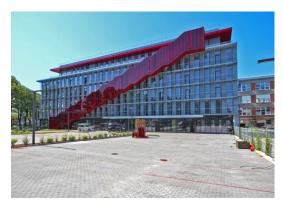

## ID: 10221 WWW.ESTATELATVIA.COM TEL./VIBER/WHATSAPP: +37125772705

ID code: **10221** 

Location: Riga / Centre / Bukultu
Type: Commercial premises

House type: New project Floor: 3/7 Elevator Size: 820.00 m<sup>2</sup>

## **Description**

We offer for rent a new office building in Riga.

The premises are located on the 3rd floor, the area of the entire floor is 820 m2 (areas on different floors are available from 60-820 m2);