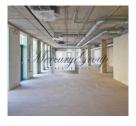

## **Description**

We offer for rent a new office building in Riga.

The premises are located on the 3rd floor, the area of the entire floor is 820 m2 (areas on different floors are available from 60-820 m2);

Premises are leased fully finished, the layout can be adjusted;

Spacious parking available for employees and customers;

Modern ventilation and air conditioning system;

Common meeting room, showers available;