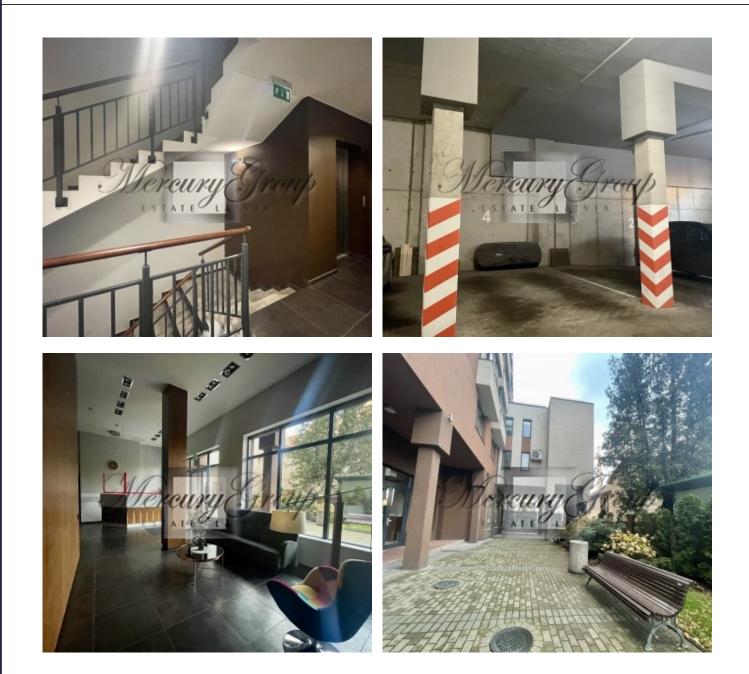

The project has a closed green courtyard with a place for bicycles and benches for rest, a security guard is on duty around the clock in the entrance lobby, there is video surveillance. On the ground floor of the house there is a covered parking lot, entry and exit is provided through the gate. Spacious elevator in every stairwell.