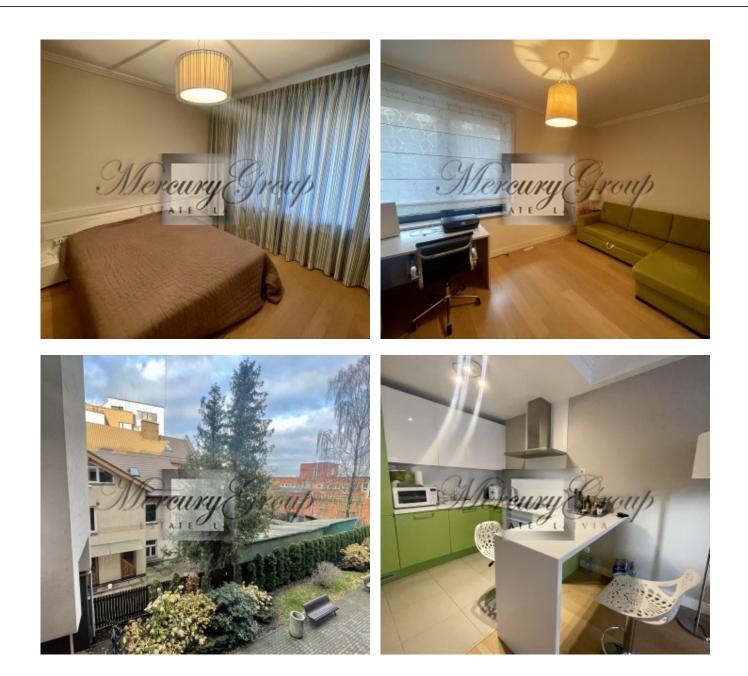

This apartment is located on the 2nd floor of the house and consists of an entrance hall with a built-in wardrobe, a guest bathroom, a bathroom with a bathtub and a toilet, 2 spacious bedrooms (15.5, 12.8 m2) and a large living room with a kitchen area. The kitchen has built-in furniture and appliances from Siemens. A unique bonus of the apartment is a large terrace, 25.9 m2 with outdoor furniture.

All the windows of the apartment overlook the courtyards, which makes it extremely cozy and quiet. Wooden front door.

The apartment is for sale fully furnished and equipped for immediate comfortable living. The indicated price includes 1 parking space.