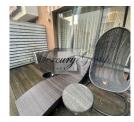

This apartment is located on the 2nd floor of the house and consists of an entrance hall with a built-in wardrobe, a guest bathroom, a bathroom with a bathtub and a toilet, 2 spacious bedrooms (15.5, 12.8 m2) and a large living room with a kitchen area. The kitchen has built-in furniture and appliances from Siemens. A unique bonus of the apartment is a large terrace, 25.9 m2 with outdoor furniture.