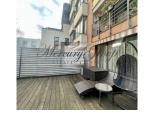

This apartment is located on the 2nd floor of the house and consists of an entrance hall with a built-in wardrobe, a guest bathroom, a bathroom with a bathtub and a toilet, 2 spacious bedrooms (15.5, 12.8 m2) and a large living room with a kitchen area. The kitchen has built-in furniture and appliances from Siemens. A unique bonus of the apartment is a large terrace, 25.9 m2 with outdoor furniture.