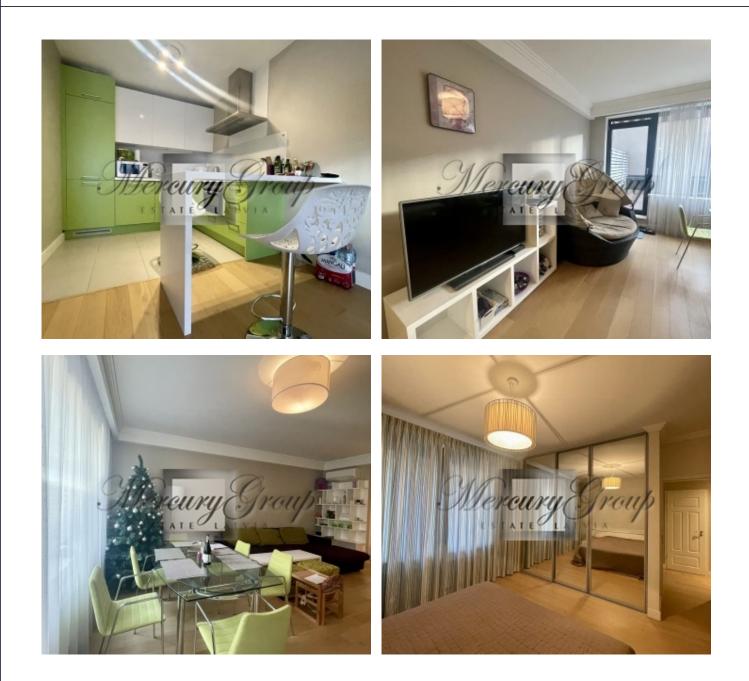

This apartment is located on the 2nd floor of the house and consists of an entrance hall with a built-in wardrobe, a guest bathroom, a bathroom with a bathtub and a toilet, 2 spacious bedrooms (15.5, 12.8 m2) and a large living room with a kitchen area. The kitchen has built-in furniture and appliances from Siemens. A unique bonus of the apartment is a large terrace, 25.9 m2 with outdoor furniture.

All the windows of the apartment overlook the courtyards, which makes it extremely cozy and quiet. Wooden front door.

The apartment is for sale fully furnished and equipped for immediate comfortable living. The indicated price includes 1 parking space.