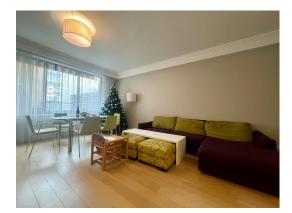

This apartment is located on the 2nd floor of the house and consists of an entrance hall with a built-in wardrobe, a guest bathroom, a bathroom with a bathtub and a toilet, 2 spacious bedrooms (15.5, 12.8 m2) and a large living room with a kitchen area. The kitchen has built-in furniture and appliances from Siemens. A unique bonus of the apartment is a large terrace, 25.9 m2 with outdoor furniture.

All the windows of the apartment overlook the courtyards, which makes it extremely cozy and quiet. Wooden front door.

The apartment is for sale fully furnished and equipped for immediate comfortable living. The indicated price includes 1 parking space.