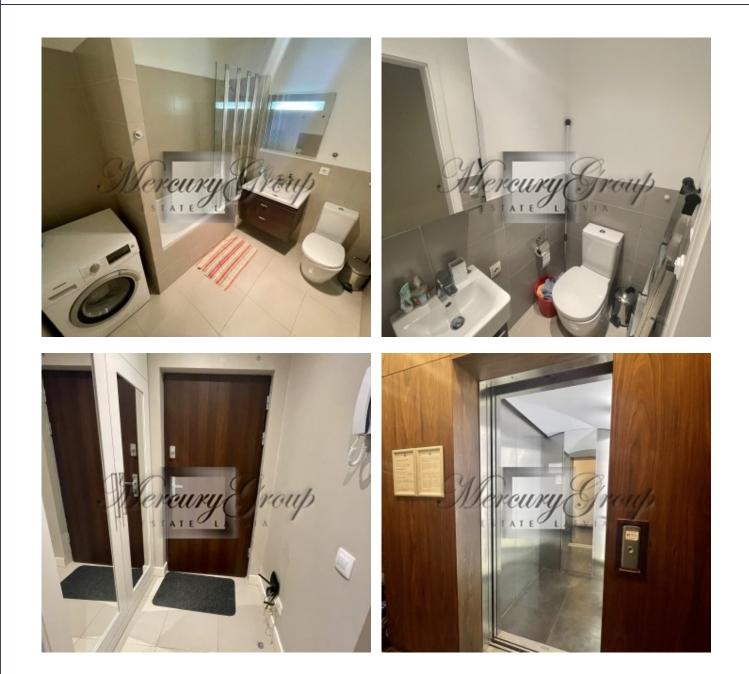

This apartment is located on the 2nd floor of the house and consists of an entrance hall with a built-in wardrobe, a guest bathroom, a bathroom with a bathtub and a toilet, 2 spacious bedrooms (15.5, 12.8 m2) and a large living room with a kitchen area. The kitchen has built-in furniture and appliances from Siemens. A unique bonus of the apartment is a large terrace, 25.9 m2 with outdoor furniture.