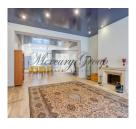

## Apartment layout:

A spacious hall combined with a dining and kitchen area, with all the necessary built-in appliances, 3 bedrooms, 3 bathrooms, 2 dressing rooms, bathrooms - heated floors, jacuzzi.

Two fireplaces, independent gas heating, ceilings 3.40 m. The apartment has been renovated to a high standard. Each apartment has its own storage room in the basement. The load-bearing structures of the walls are made of bricks, the ceilings are wooden.