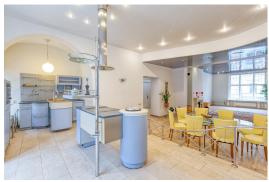

## Apartment layout:

A spacious hall combined with a dining and kitchen area, with all the necessary built-in appliances, 3 bedrooms, 3 bathrooms, 2 dressing rooms, bathrooms - heated floors, jacuzzi.

Two fireplaces, independent gas heating, ceilings 3.40 m. The apartment has been renovated to a high standard. Each apartment has its own storage room in the basement. The load-bearing structures of the walls are made of bricks, the ceilings are wooden.