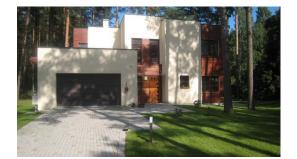

ID code: 4943 Location: Jurmala and region / Melluzi / Ezeru Type: **Private houses** House type: **Detached house** Rooms: 6 Floor: -/2 250.00 m<sup>2</sup> Size: 1900.00 m<sup>2</sup> Land area: Internet: Yes TV: Yes Parking: Yes Terrace/Balcony: Yes Price: Long term rent: 1 800 EUR

#### Description

For long term rent a comfortable house with all the amenities.

The house is furnished and ready for a comfortable stay. Fully equipped kitchen (dishwasher, oven, refrigerator, microwave, etc.), living room with fireplace, underfloor heating, alarm system. Basketball playground in the courtyard.

1 floor - library or a training room, kitchen + dining area with all necessary equipment, living room with fireplace, exit to the terrace, a bathroom and wc, utility room, garage space for 2 cars. Panoramic windows, heated floors, and a spacious terrace.