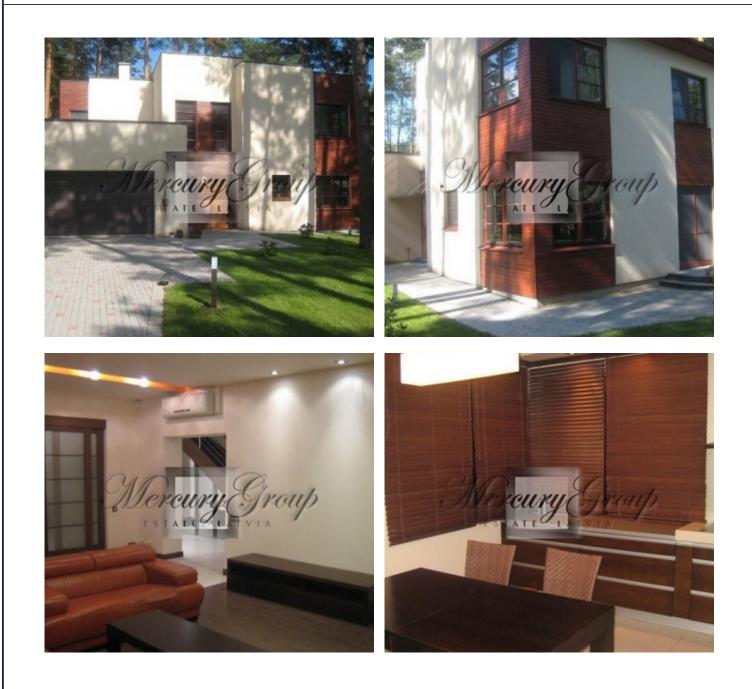

ID code: 4943 Location: Jurmala and region / Melluzi / Ezeru Type: **Private houses** House type: **Detached house** Rooms: 6 Floor: -/2 250.00 m<sup>2</sup> Size: 1900.00 m<sup>2</sup> Land area: Internet: Yes TV: Yes Parking: Yes Terrace/Balcony: Yes Price: Long term rent: 1 800 EUR

#### Description

For long term rent a comfortable house with all the amenities.

The house is furnished and ready for a comfortable stay. Fully equipped kitchen (dishwasher, oven, refrigerator, microwave, etc.), living room with fireplace, underfloor heating, alarm system. Basketball playground in the courtyard.

1 floor - library or a training room, kitchen + dining area with all necessary equipment, living room with fireplace, exit to the terrace, a bathroom and wc, utility room, garage space for 2 cars. Panoramic windows, heated floors, and a spacious terrace.

2nd floor - 4 bedrooms (3 bedrooms with built in wardrobes) and a bathroom.

The house is located between the river and the railway, not far from the Pumpuri rail station. Quiet place in the park, surrounded by pine forest, 10-15 minutes by walk to the beach.