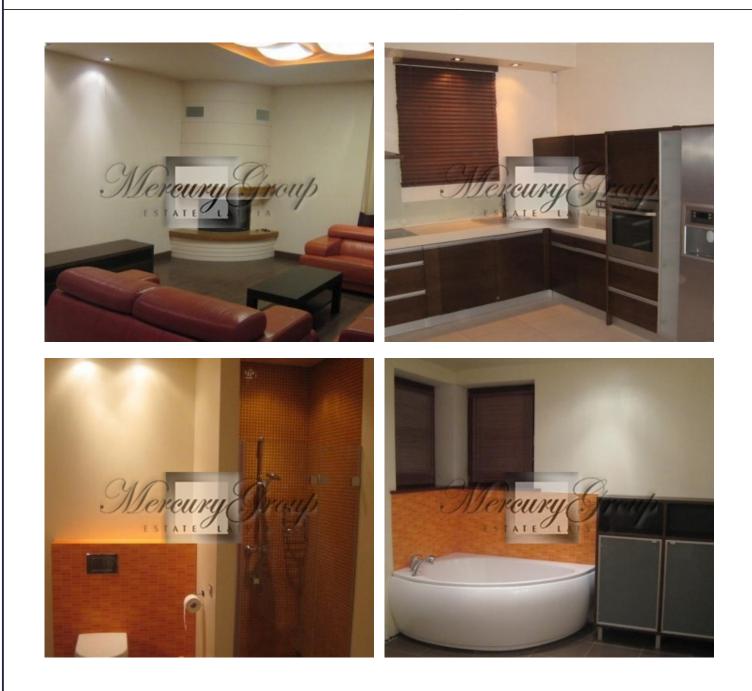

#### Description

For long term rent a comfortable house with all the amenities.

The house is furnished and ready for a comfortable stay. Fully equipped kitchen (dishwasher, oven, refrigerator, microwave, etc.), living room with fireplace, underfloor heating, alarm system. Basketball playground in the courtyard.

1 floor - library or a training room, kitchen + dining area with all necessary equipment, living room with fireplace, exit to the terrace, a bathroom and wc, utility room, garage space for 2 cars. Panoramic windows, heated floors, and a spacious terrace.

2nd floor - 4 bedrooms (3 bedrooms with built in wardrobes) and a bathroom.

The house is located between the river and the railway, not far from the Pumpuri rail station. Quiet place in the park, surrounded by pine forest, 10-15 minutes by walk to the beach.