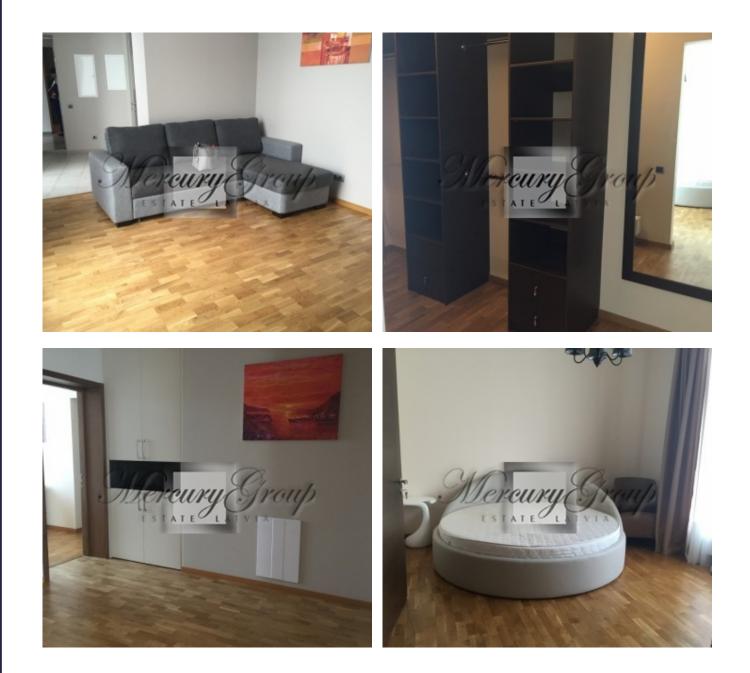

## Description

Modern 2 bedroom apartment in new project project is offered for long term rent (minimum one year).

Comfortable layout provides open plan kitchen with living room, 2 bedrooms, 3 bathrooms, dressing rooms. The apartment is fully furnished and there are all necessary appliances.