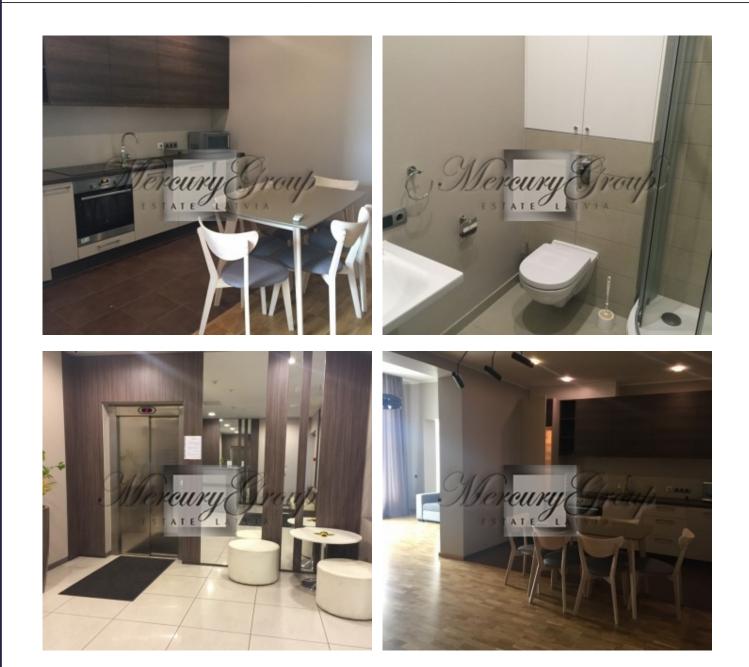

## Description

Modern 2 bedroom apartment in new project project is offered for long term rent (minimum one year).

Comfortable layout provides open plan kitchen with living room, 2 bedrooms, 3 bathrooms, dressing rooms. The apartment is fully furnished and there are all necessary appliances.