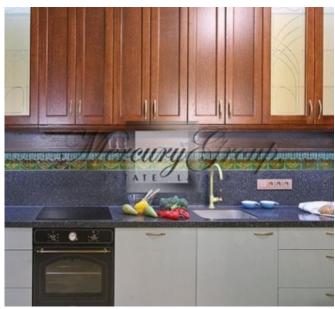

New, good quality and modern decorations, natural parquet, original antique furniture and brand new household appliances looks fabulous. After renovation there was nobody living here.

Apartment has wide kitchen with sliding glass panels, guestroom with renovated 19th century fireplace, two bedrooms, large wardrobe and posh bathroom with bathroom for guests. Entrance is from street door.