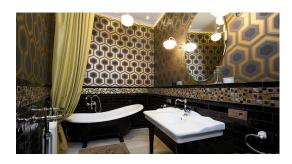

New, good quality and modern decorations, natural parquet, original antique furniture and brand new household appliances looks fabulous. After renovation there was nobody living here.

Apartment has wide kitchen with sliding glass panels, guestroom with renovated 19th century fireplace, two bedrooms, large wardrobe and posh bathroom with bathroom for guests. Entrance is from street door.

Design of apartment is made in "The Biggest Art Deco influence - Art Noveau" style, with wide range of lights. There is intercom, fast fiber optic internet, code lock on doors with magnetic key, video surveillance and protected parking lot.