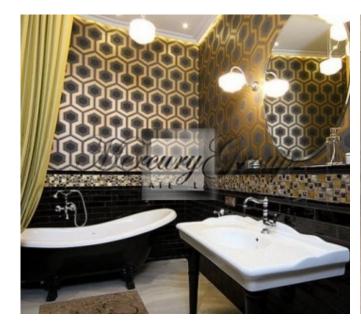

New, good quality and modern decorations, natural parquet, original antique furniture and brand new household appliances looks fabulous. After renovation there was nobody living here.

Apartment has wide kitchen with sliding glass panels, guestroom with renovated 19th century fireplace, two bedrooms, large wardrobe and posh bathroom with bathroom for guests. Entrance is from street door.

Design of apartment is made in "The Biggest Art Deco influence - Art Noveau" style, with wide range of lights. There is intercom, fast fiber optic internet, code lock on doors with magnetic key, video surveillance and protected parking lot.