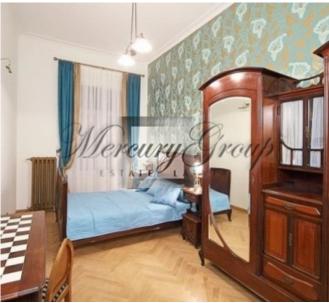

New, good quality and modern decorations, natural parquet, original antique furniture and brand new household appliances looks fabulous. After renovation there was nobody living here.

Apartment has wide kitchen with sliding glass panels, guestroom with renovated 19th century fireplace, two bedrooms, large wardrobe and posh bathroom with bathroom for guests. Entrance is from street door.

Design of apartment is made in "The Biggest Art Deco influence - Art Noveau" style, with wide range of lights. There is intercom, fast fiber optic internet, code lock on doors with magnetic key, video surveillance and protected parking lot.