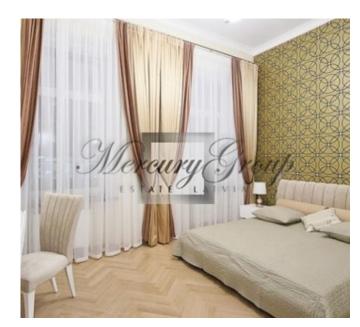

New, good quality and modern decorations, natural parquet, original antique furniture and brand new household appliances looks fabulous. After renovation there was nobody living here.

Apartment has wide kitchen with sliding glass panels, guestroom with renovated 19th century fireplace, two bedrooms, large wardrobe and posh bathroom with bathroom for guests. Entrance is from street door.