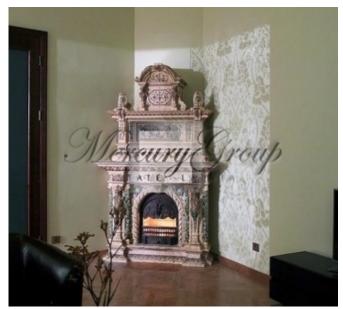

New, good quality and modern decorations, natural parquet, original antique furniture and brand new household appliances looks fabulous. After renovation there was nobody living here.

Apartment has wide kitchen with sliding glass panels, guestroom with renovated 19th century fireplace, two bedrooms, large wardrobe and posh bathroom with bathroom for guests. Entrance is from street door.