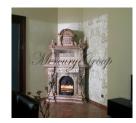

New, good quality and modern decorations, natural parquet, original antique furniture and brand new household appliances looks fabulous. After renovation there was nobody living here.

Apartment has wide kitchen with sliding glass panels, guestroom with renovated 19th century fireplace, two bedrooms, large wardrobe and posh bathroom with bathroom for guests. Entrance is from street door.