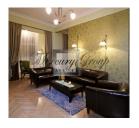

New, good quality and modern decorations, natural parquet, original antique furniture and brand new household appliances looks fabulous. After renovation there was nobody living here.

Apartment has wide kitchen with sliding glass panels, guestroom with renovated 19th century fireplace, two bedrooms, large wardrobe and posh bathroom with bathroom for guests. Entrance is from street door.