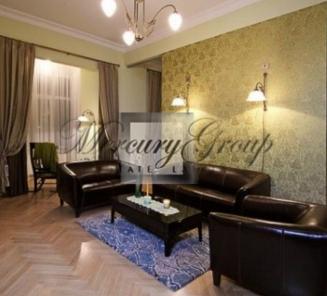

New, good quality and modern decorations, natural parquet, original antique furniture and brand new household appliances looks fabulous. After renovation there was nobody living here.

Apartment has wide kitchen with sliding glass panels, guestroom with renovated 19th century fireplace, two bedrooms, large wardrobe and posh bathroom with bathroom for guests. Entrance is from street door.

Design of apartment is made in "The Biggest Art Deco influence - Art Noveau" style, with wide range of lights. There is intercom, fast fiber optic internet, code lock on doors with magnetic key, video surveillance and protected parking lot.