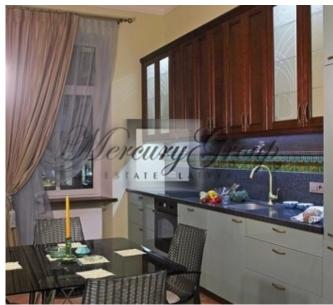

New, good quality and modern decorations, natural parquet, original antique furniture and brand new household appliances looks fabulous. After renovation there was nobody living here.

Apartment has wide kitchen with sliding glass panels, guestroom with renovated 19th century fireplace, two bedrooms, large wardrobe and posh bathroom with bathroom for guests. Entrance is from street door.