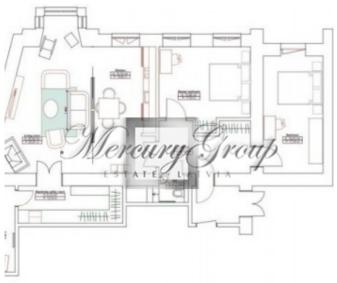

Apartment is located in prestigious area of Riga, near cabinet of Ministers of Latvia. Old Town of Riga is nearby as well, with its posh and original restaurants, shops and great architecture.

Apartment takes 3rd floor, 115 square meters area and 4 meters high ceiling, and has balcony with nice view on central Riga.

New, good quality and modern decorations, natural parquet, original antique furniture and brand new household appliances looks fabulous. After renovation there was nobody living here.

Apartment has wide kitchen with sliding glass panels, guestroom with renovated 19th century fireplace, two bedrooms, large wardrobe and posh bathroom with bathroom for guests. Entrance is from street door.

Design of apartment is made in "The Biggest Art Deco influence - Art Noveau" style, with wide range of lights. There is intercom, fast fiber optic internet, code lock on doors with magnetic key, video surveillance and protected parking lot.