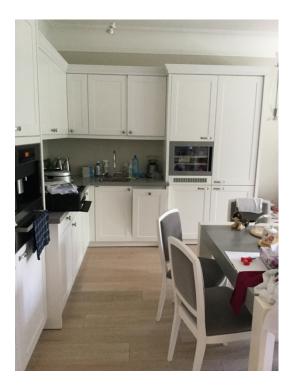

### **Description**

We offer for long-term rent Luxury class apartments in Jurmala, in an elegant new complex.

The apartment is located on the 2nd floor, a total area of 100m2, 3 bedrooms + 2 balconies.

- 2 parking places
- Extensive living room connected to the kitchen area, 2 bedrooms, 2 bathrooms and a corridor
- All furniture is new, layout is well thought out and easy to use
- Built-in kitchen stove, oven, dishwasher, refrigerator, coffee machine and machine for laundry.
- Furniture
- Fireplace
- Infrastructure: underground car park, a multilevel security system, silent elevator, gym and sauna, as well as a well-kept courtyard with a playground.