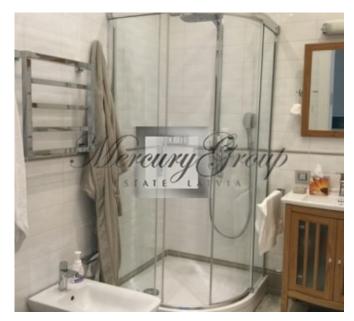

- 2 parking places
- Extensive living room connected to the kitchen area, 2 bedrooms, 2 bathrooms and a corridor
- All furniture is new, layout is well thought out and easy to use
- Built-in kitchen stove, oven, dishwasher, refrigerator, coffee machine and machine for laundry.
- Furniture
- Fireplace
- Infrastructure: underground car park, a multilevel security system, silent elevator, gym and sauna, as well as a well-kept courtyard with a playground.