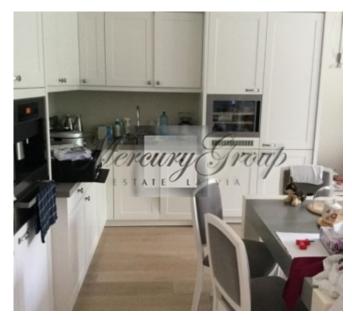

### **Description**

We offer for long-term rent Luxury class apartments in Jurmala, in an elegant new complex.

The apartment is located on the 2nd floor, a total area of 100m2, 3 bedrooms + 2 balconies.

- 2 parking places
- Extensive living room connected to the kitchen area, 2 bedrooms, 2 bathrooms and a corridor
- All furniture is new, layout is well thought out and easy to use
- Built-in kitchen stove, oven, dishwasher, refrigerator, coffee machine and machine for laundry.
- Furniture
- Fireplace
- Infrastructure: underground car park, a multilevel security system, silent elevator, gym and sauna, as well as a well-kept courtyard with a playground.