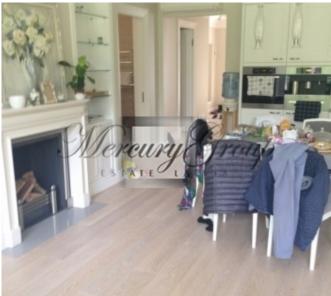

### **Description**

We offer for long-term rent Luxury class apartments in Jurmala, in an elegant new complex.

The apartment is located on the 2nd floor, a total area of 100m2, 3 bedrooms + 2 balconies.

- 2 parking places
- Extensive living room connected to the kitchen area, 2 bedrooms, 2 bathrooms and a corridor
- All furniture is new, layout is well thought out and easy to use
- Built-in kitchen stove, oven, dishwasher, refrigerator, coffee machine and machine for laundry.
- Furniture
- Fireplace
- Infrastructure: underground car park, a multilevel security system, silent elevator, gym and sauna, as well as a well-kept courtyard with a playground.