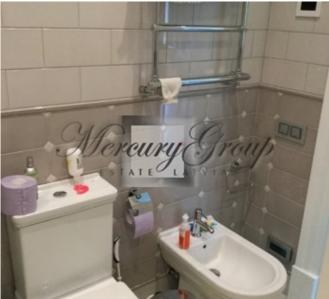

- 2 parking places
- Extensive living room connected to the kitchen area, 2 bedrooms, 2 bathrooms and a corridor
- All furniture is new, layout is well thought out and easy to use
- Built-in kitchen stove, oven, dishwasher, refrigerator, coffee machine and machine for laundry.
- Furniture
- Fireplace
- Infrastructure: underground car park, a multilevel security system, silent elevator, gym and sauna, as well as a well-kept courtyard with a playground.