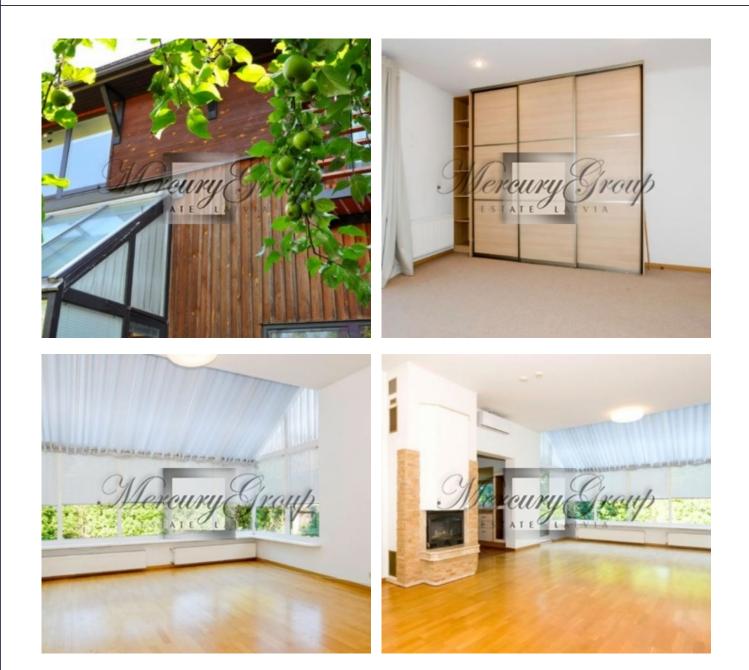

# Description

We are renting a 2-storey house in a quiet, presigious area of private houses in Riga - Kipsala. It is a 5 minutes drive to the Old town, 100 meters from the Daugava River, ~ 300 meters from the Riga International School, close to a kindergarden, tennis court, swimming pool and shopping centre Olimpia. First floor: living room with a fire place, fully equipped kitchen, WC, equipped household room, as well as a garage with automatic gate.

Second floor: three bedrooms and a spacious bathroom.

512 square meters lawn around the house with a sand box for children.

Paulina Oleinikova Sales and Investments Associate GSM: +371 28007718, E-mail: paulina@mgroup.lv