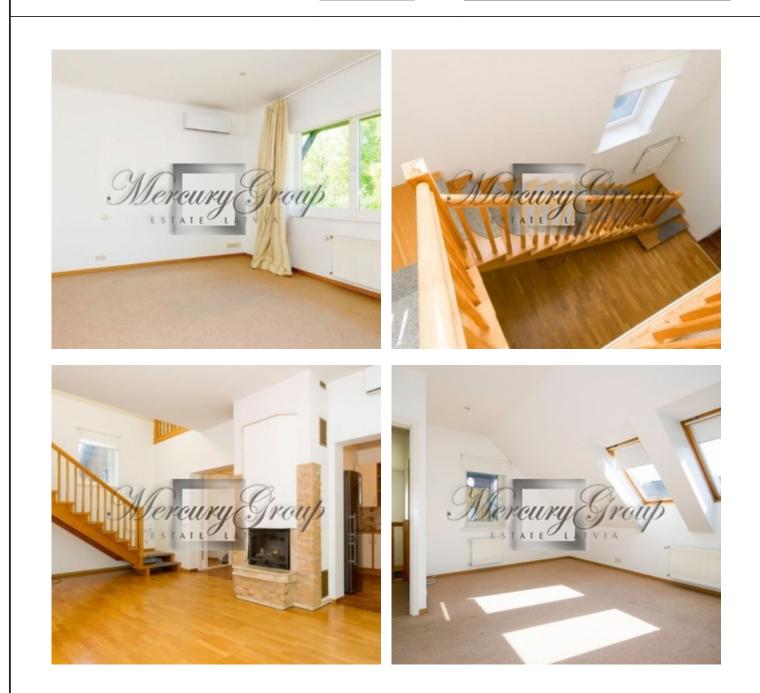

# Description

We are renting a 2-storey house in a quiet, presigious area of private houses in Riga - Kipsala. It is a 5 minutes drive to the Old town, 100 meters from the Daugava River, ~ 300 meters from the Riga International School, close to a kindergarden, tennis court, swimming pool and shopping centre Olimpia. First floor: living room with a fire place, fully equipped kitchen, WC, equipped household room, as well as a garage with automatic gate.

Second floor: three bedrooms and a spacious bathroom.

512 square meters lawn around the house with a sand box for children.

Paulina Oleinikova Sales and Investments Associate GSM: +371 28007718, E-mail: paulina@mgroup.lv