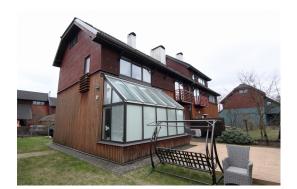

# Description

We are renting a 2-storey house in a quiet, presigious area of private houses in Riga - Kipsala. It is a 5 minutes drive to the Old town, 100 meters from the Daugava River, ~ 300 meters from the Riga International School, close to a kindergarden, tennis court, swimming pool and shopping centre Olimpia. First floor: living room with a fire place, fully equipped kitchen, WC, equipped household room, as well as a garage with automatic gate.