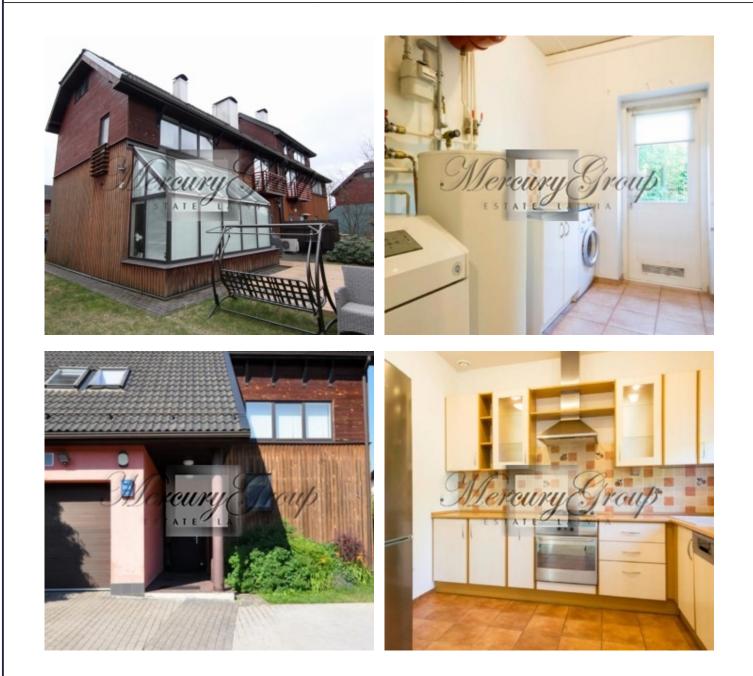

# Description

We are renting a 2-storey house in a quiet, presigious area of private houses in Riga - Kipsala. It is a 5 minutes drive to the Old town, 100 meters from the Daugava River, ~ 300 meters from the Riga International School, close to a kindergarden, tennis court, swimming pool and shopping centre Olimpia. First floor: living room with a fire place, fully equipped kitchen, WC, equipped household room, as well as a garage with automatic gate.