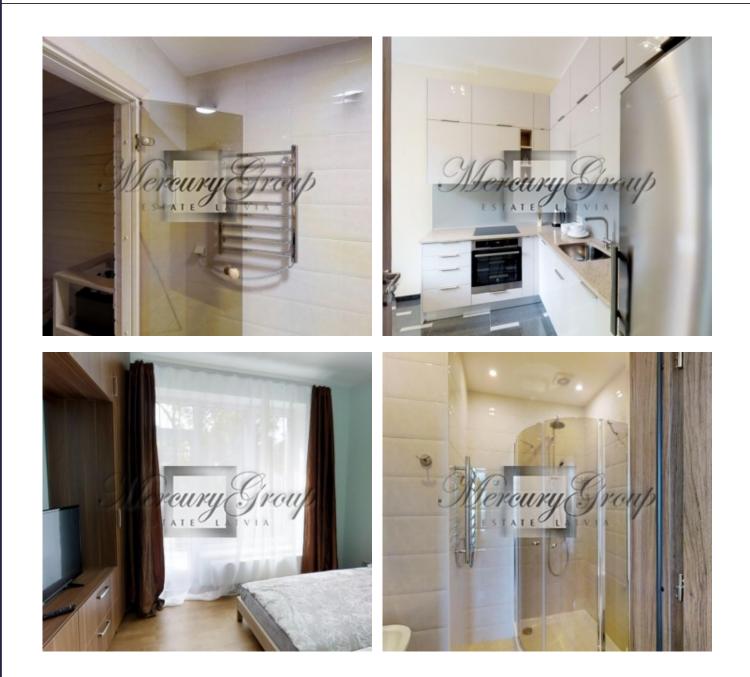

#### Description

We offer for long-term rent three-storey apartment -townhouse located in the dune zone of the Baltic Gulf in the famous resort town - Jurmala.

Each apartment has its own gas boiler and the possibility to regulate the temperature of each floor at its own discretion.

The apartments have a balcony with windows facing the internal landscaped courtyard and two large terraces with a beautiful view of the sea and the white beaches of Jurmala.

Layout:

- Basement: sauna with shower, bathroom, laundry, and also a room for a rest.
- First floor: living room with fireplace, kitchen, bathroom.
- Second floor: two separate bedrooms; one with an individual shower and a bathroom, a second bedroom with access to a balcony and a view of a landscaped yard, as well as another bathroom with a shower and toilet.
- Third floor: two terraces, one of which with a unique view of the sea.