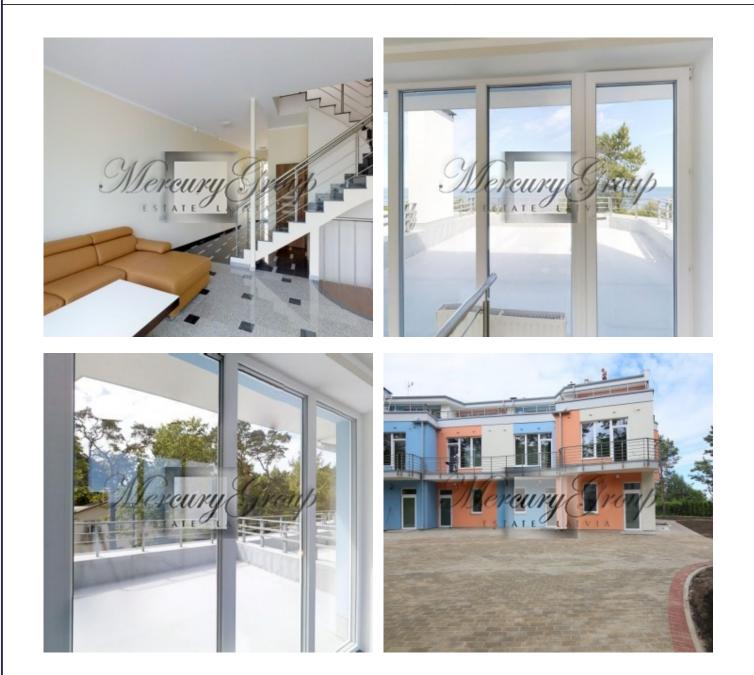

#### Description

We offer for long-term rent three-storey apartment -townhouse located in the dune zone of the Baltic Gulf in the famous resort town - Jurmala.

Each apartment has its own gas boiler and the possibility to regulate the temperature of each floor at its own discretion.

The apartments have a balcony with windows facing the internal landscaped courtyard and two large terraces with a beautiful view of the sea and the white beaches of Jurmala.

Layout:

- Basement: sauna with shower, bathroom, laundry, and also a room for a rest.
- First floor: living room with fireplace, kitchen, bathroom.
- Second floor: two separate bedrooms; one with an individual shower and a bathroom, a second bedroom with access to a balcony and a view of a landscaped yard, as well as another bathroom with a shower and toilet.
- Third floor: two terraces, one of which with a unique view of the sea.

Parking is availbale near the house.

Julia Barsukova Sales and Investments Associate GSM: +37129128323, E-mail: julia@mgroup.lv

• We work for You •

• We work for You •

• We work for You •