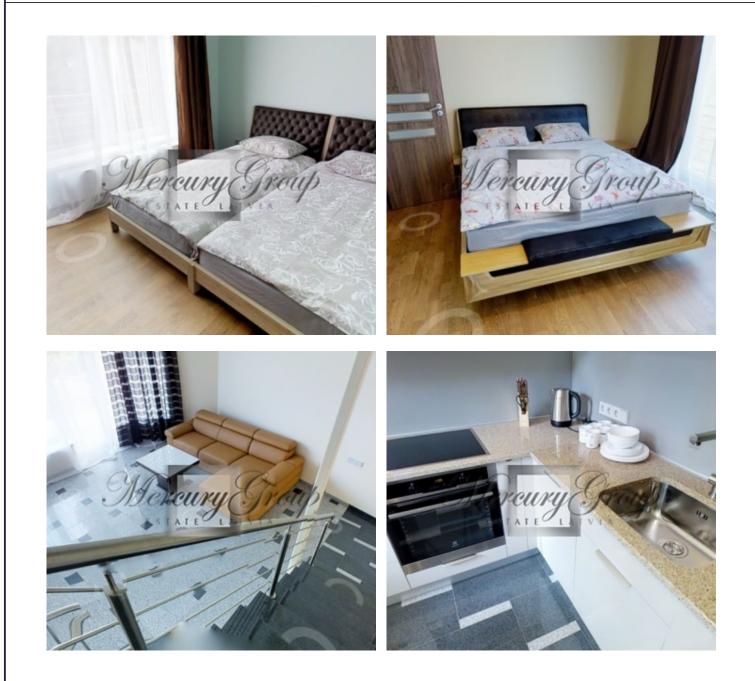

The apartments have a balcony with windows facing the internal landscaped courtyard and two large terraces with a beautiful view of the sea and the white beaches of Jurmala.

Layout:

- Basement: sauna with shower, bathroom, laundry, and also a room for a rest.
- First floor: living room with fireplace, kitchen, bathroom.
- Second floor: two separate bedrooms; one with an individual shower and a bathroom, a second bedroom with access to a balcony and a view of a landscaped yard, as well as another bathroom with a shower and toilet.
- Third floor: two terraces, one of which with a unique view of the sea.