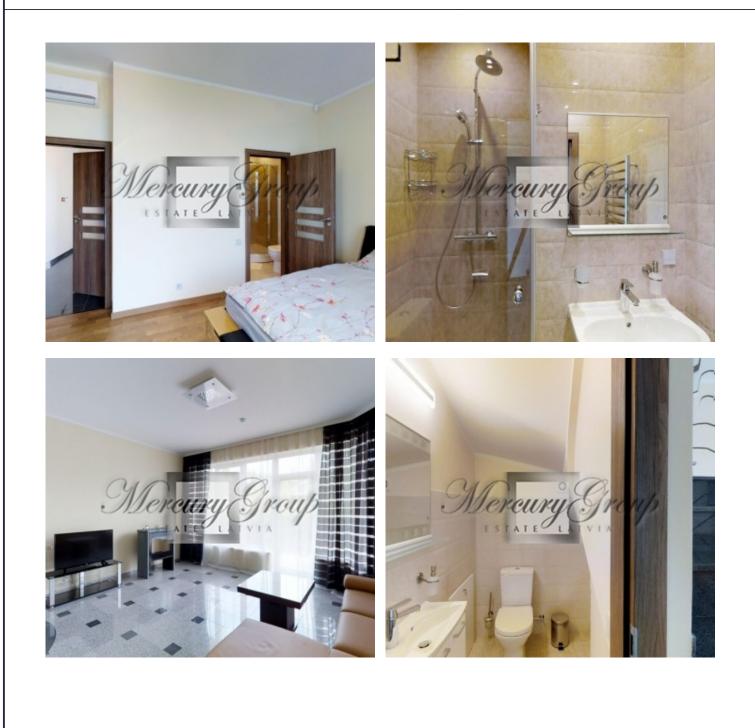

The apartments have a balcony with windows facing the internal landscaped courtyard and two large terraces with a beautiful view of the sea and the white beaches of Jurmala.

Layout:

- Basement: sauna with shower, bathroom, laundry, and also a room for a rest.
- First floor: living room with fireplace, kitchen, bathroom.
- Second floor: two separate bedrooms; one with an individual shower and a bathroom, a second bedroom with access to a balcony and a view of a landscaped yard, as well as another bathroom with a shower and toilet.
- Third floor: two terraces, one of which with a unique view of the sea.