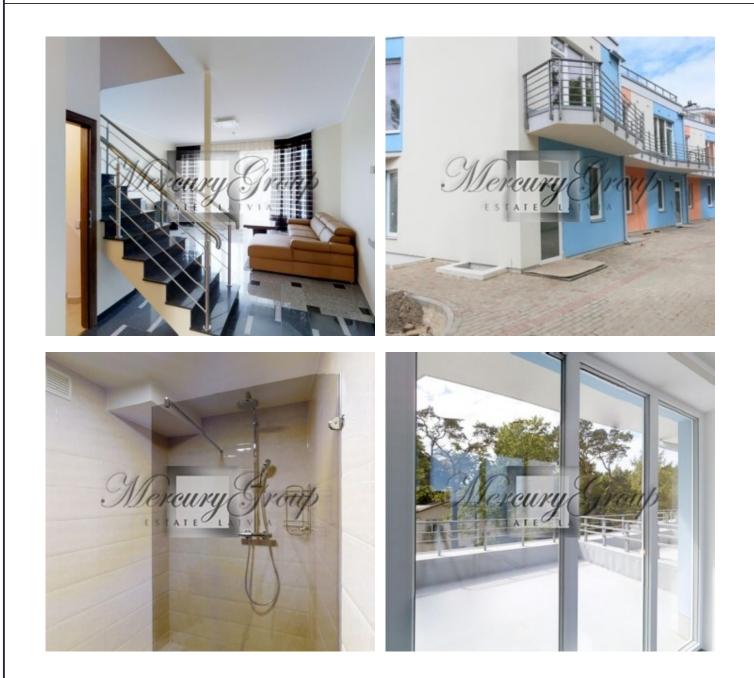

The apartments have a balcony with windows facing the internal landscaped courtyard and two large terraces with a beautiful view of the sea and the white beaches of Jurmala.

Layout:

- Basement: sauna with shower, bathroom, laundry, and also a room for a rest.
- First floor: living room with fireplace, kitchen, bathroom.
- Second floor: two separate bedrooms; one with an individual shower and a bathroom, a second bedroom with access to a balcony and a view of a landscaped yard, as well as another bathroom with a shower and toilet.
- Third floor: two terraces, one of which with a unique view of the sea.