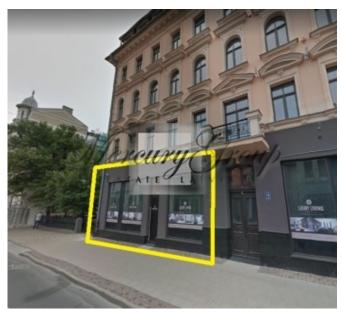

### **Description**

We offer for rent commercial premises 261,9 sq.m. in the very heart of Riga, where is everything you need to enjoy a comfortable life. Opposite the building is located 5-star hotel Bergs, Vermana park, close are a lot of the shops, offices, banks, cafes, restaurants, etc. The location offers excellent public transport connection to all districts - tram, bus, train.

Commercial premises with panoramic windows on the 1st floor of the building. High ceilings - 6 meters.

In the building are 21 apartments with the living area from 65 to 145 square metres. Among them are three 2-level apartments. The premises on the ground floor are intended for commercial use.