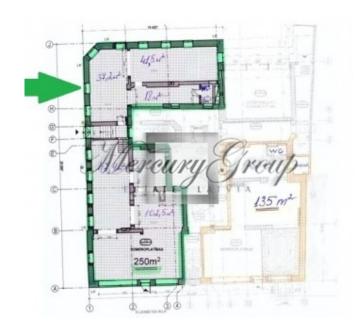

### ID: 9809 WWW.ESTATELATVIA.COM TEL./VIBER/WHATSAPP: + 37125420529

9809 ID code:

Location: Riga / Centre / Elizabetes Type: **Commercial premises** House type: Renovated house

Floor: 1/6 Elevator 261.90 m<sup>2</sup> Size: 1855/2015 Year built:

Commercial premises with panoramic windows on the 1st floor of the building. High ceilings - 6 meters.

In the building are 21 apartments with the living area from 65 to 145 square metres. Among them are three 2-level apartments. The premises on the ground floor are intended for commercial use.

The basement floor has storage units with an area of 3 to 9 square metres for each of the apartments in the building, as well as engineering and utility services rooms for management of the property. The building is equipped with a multi-level parking for 8 cars.