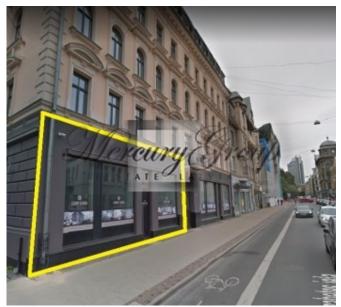

### **Description**

We offer for rent commercial premises 261,9 sq.m. in the very heart of Riga, where is everything you need to enjoy a comfortable life. Opposite the building is located 5-star hotel Bergs, Vermana park, close are a lot of the shops, offices, banks, cafes, restaurants, etc. The location offers excellent public transport connection to all districts - tram, bus, train.

Commercial premises with panoramic windows on the 1st floor of the building. High ceilings - 6 meters.

In the building are 21 apartments with the living area from 65 to 145 square metres. Among them are three 2-level apartments. The premises on the ground floor are intended for commercial use.