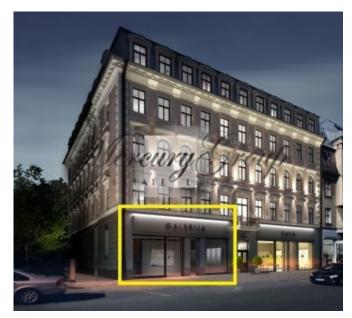

### **Description**

We offer for rent commercial premises 261,9 sq.m. in the very heart of Riga, where is everything you need to enjoy a comfortable life. Opposite the building is located 5-star hotel Bergs, Vermana park, close are a lot of the shops, offices, banks, cafes, restaurants, etc. The location offers excellent public transport connection to all districts - tram, bus, train.

Commercial premises with panoramic windows on the 1st floor of the building. High ceilings - 6 meters.

In the building are 21 apartments with the living area from 65 to 145 square metres. Among them are three 2-level apartments. The premises on the ground floor are intended for commercial use.