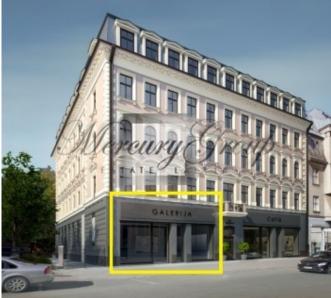

### ID: 9809 WWW.ESTATELATVIA.COM TEL./VIBER/WHATSAPP: + 37125420529

9809 ID code:

Location: Riga / Centre / Elizabetes Type: **Commercial premises** House type: Renovated house

Floor: 1/6 Elevator 261.90 m<sup>2</sup> Size: 1855/2015 Year built:

### **Description**

We offer for rent commercial premises 261,9 sq.m. in the very heart of Riga, where is everything you need to enjoy a comfortable life. Opposite the building is located 5-star hotel Bergs, Vermana park, close are a lot of the shops, offices, banks, cafes, restaurants, etc. The location offers excellent public transport connection to all districts - tram, bus, train.

Commercial premises with panoramic windows on the 1st floor of the building. High ceilings - 6 meters.

In the building are 21 apartments with the living area from 65 to 145 square metres. Among them are three 2-level apartments. The premises on the ground floor are intended for commercial use.