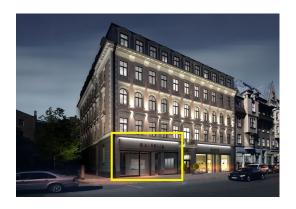

### **Description**

We offer for rent commercial premises 261,9 sq.m. in the very heart of Riga, where is everything you need to enjoy a comfortable life. Opposite the building is located 5-star hotel Bergs, Vermana park, close are a lot of the shops, offices, banks, cafes, restaurants, etc. The location offers excellent public transport connection to all districts - tram, bus, train.

Commercial premises with panoramic windows on the 1st floor of the building. High ceilings - 6 meters.

In the building are 21 apartments with the living area from 65 to 145 square metres. Among them are three 2-level apartments. The premises on the ground floor are intended for commercial use.