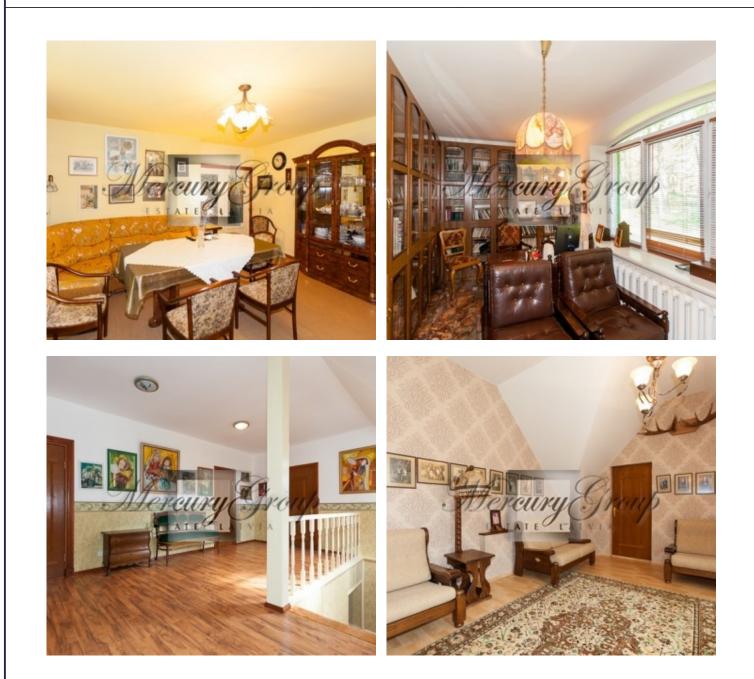

**1.** A guest house with total area of 100 sq.m. comprises of 2 bedrooms, a living room, a kitchen, a study and utility room.

2. Main house with total area of 360 sq.m.:

1st floor: a kitchen, a dinning room, a utility room, a garage, a study, a fireplace hall, a bathroom, WC.

2nd floor: 3 bedrooms (two with private terrace, one - with fireplace).

Both houses are fully furnished and equipped with all necessary household appliances, built-in kitchen, a beautiful classic style interior design, parquet flooring (PDF file).