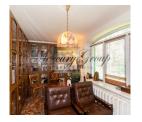

**1.** A guest house with total area of 100 sq.m. comprises of 2 bedrooms, a living room, a kitchen, a study and utility room.

2. Main house with total area of 360 sq.m.:

1st floor: a kitchen, a dinning room, a utility room, a garage, a study, a fireplace hall, a bathroom, WC.

2nd floor: 3 bedrooms (two with private terrace, one - with fireplace).

Both houses are fully furnished and equipped with all necessary household appliances, built-in kitchen, a beautiful classic style interior design, parquet flooring (PDF file).