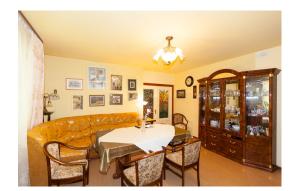

**1.** A guest house with total area of 100 sq.m. comprises of 2 bedrooms, a living room, a kitchen, a study and utility room.

2. Main house with total area of 360 sq.m.:

1st floor: a kitchen, a dinning room, a utility room, a garage, a study, a fireplace hall, a bathroom, WC.

2nd floor: 3 bedrooms (two with private terrace, one - with fireplace).

Both houses are fully furnished and equipped with all necessary household appliances, built-in kitchen, a beautiful classic style interior design, parquet flooring (PDF file).