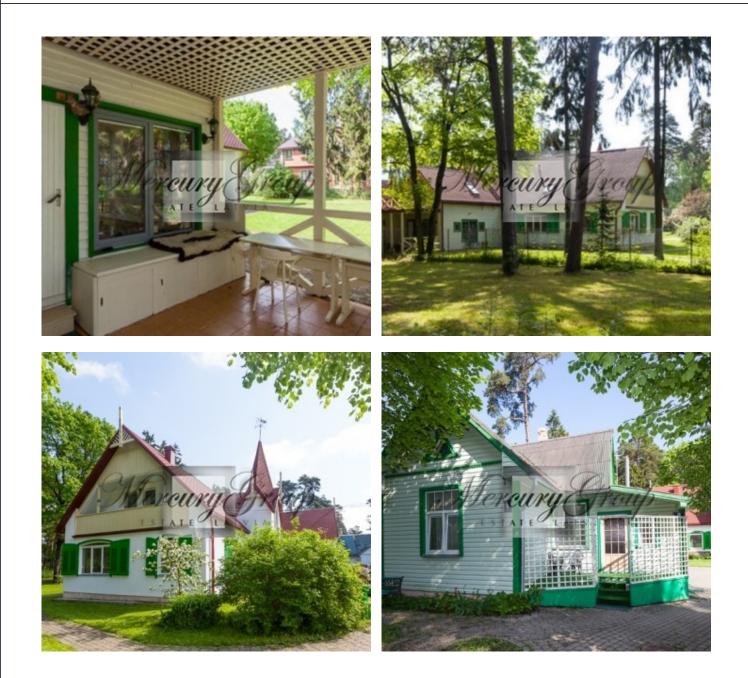

## Description

Two ready-to-live-in single family detached houses in Jurmala are offered for sale. Fully furnished and equipped houses are located close to the sea surrounded by beautiful pine forest. These cozy homes has all the modern conveniences, well-landscaped garden with beautiful flowers, and a garage.

2 single family detached houses located on one land plot. Both houses have gas heating and an autonomous heating system, garage for one car and a cellar.

Nicely landscaped garden of total area 1620 sq.m. with beautiful flowers and plants. Fenced territory with private exit leading to the beach, garage, outdoor garden terrace with outdoor furniture and BBQ area.