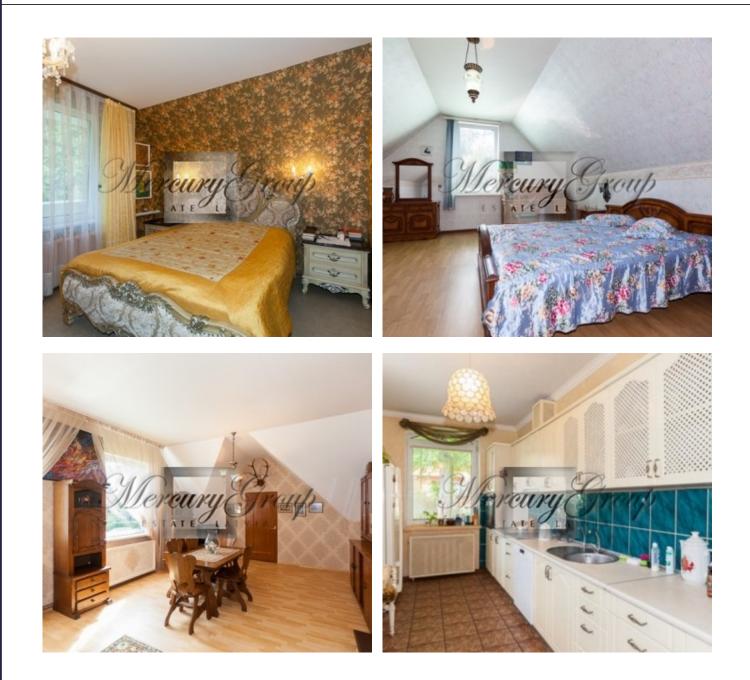

**1.** A guest house with total area of 100 sq.m. comprises of 2 bedrooms, a living room, a kitchen, a study and utility room.

2. Main house with total area of 360 sq.m.:

1st floor: a kitchen, a dinning room, a utility room, a garage, a study, a fireplace hall, a bathroom, WC.

2nd floor: 3 bedrooms (two with private terrace, one - with fireplace).

Both houses are fully furnished and equipped with all necessary household appliances, built-in kitchen, a beautiful classic style interior design, parquet flooring (PDF file).