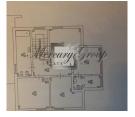

Size: **195.00 m²** Land area: **560.00 m²** 

Year built: 2011
TV: Yes
Parking: Yes

Price: To buy: 600 000 EUR

## **Description**

We offer house: 4 bedrooms, fireplace, study, kitchen, bath, living room, hall, 3 bathrooms, underfloor heating, furniture. Ecosystem, very warm house.

Only 21 km till Riga and only 10 minutes by car till airport Riga.