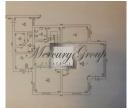

Size: **195.00 m²** Land area: **560.00 m²** 

Year built: 2011
TV: Yes
Parking: Yes

Price: To buy: 600 000 EUR

## **Description**

We offer house: 4 bedrooms, fireplace, study, kitchen, bath, living room, hall, 3 bathrooms, underfloor heating, furniture. Ecosystem, very warm house.

Only 21 km till Riga and only 10 minutes by car till airport Riga.