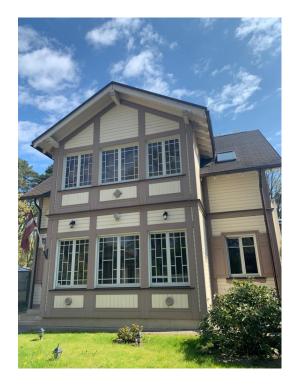

## ID: 4342 WWW.ESTATELATVIA.COM TEL./VIBER/WHATSAPP: + 37129642499

ID code: **4342** 

Location: Jurmala and region / Majori /

Jana Plieksana (Majori)

Type: Private houses
House type: Detached house

Rooms: 6
Floor: -/2

Size: **195.00 m²** Land area: **560.00 m²** 

Year built: 2011
TV: Yes
Parking: Yes

Price: To buy: 600 000 EUR

## **Description**

We offer house: 4 bedrooms, fireplace, study, kitchen, bath, living room, hall, 3 bathrooms, underfloor heating, furniture. Ecosystem, very warm house.

Only 21 km till Riga and only 10 minutes by car till airport Riga.