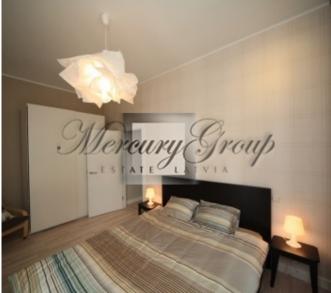

#### Description

Three-room apartment with an inner courtyard terrace on the first floor. Living space 68m2 – 1 DBL bedroom, 1 TWIN bedroom and a studio type hall with a kitchen. A foldable sofa bed in the hall, comfortable for 2 people. Two bathrooms available – shower and bath. 49m2 terrace with summer furniture.