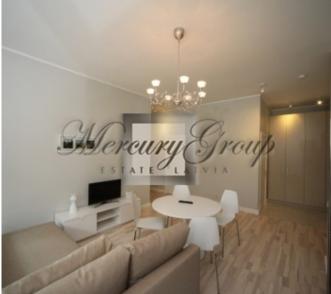

#### Description

Three-room apartment with an inner courtyard terrace on the first floor. Living space 68m2 – 1 DBL bedroom, 1 TWIN bedroom and a studio type hall with a kitchen. A foldable sofa bed in the hall, comfortable for 2 people. Two bathrooms available – shower and bath. 49m2 terrace with summer furniture.