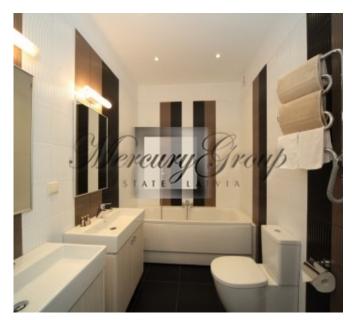

#### Description

Three-room apartment with an inner courtyard terrace on the first floor. Living space 68m2 – 1 DBL bedroom, 1 TWIN bedroom and a studio type hall with a kitchen. A foldable sofa bed in the hall, comfortable for 2 people. Two bathrooms available – shower and bath. 49m2 terrace with summer furniture.