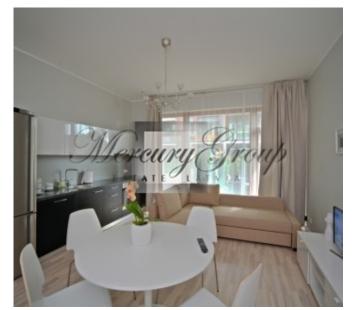

#### Description

Three-room apartment with an inner courtyard terrace on the first floor. Living space 68m2 – 1 DBL bedroom, 1 TWIN bedroom and a studio type hall with a kitchen. A foldable sofa bed in the hall, comfortable for 2 people. Two bathrooms available – shower and bath. 49m2 terrace with summer furniture.