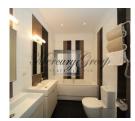

#### Description

Three-room apartment with an inner courtyard terrace on the first floor. Living space 68m2 – 1 DBL bedroom, 1 TWIN bedroom and a studio type hall with a kitchen. A foldable sofa bed in the hall, comfortable for 2 people. Two bathrooms available – shower and bath. 49m2 terrace with summer furniture.