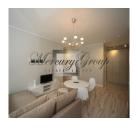

#### Description

Three-room apartment with an inner courtyard terrace on the first floor. Living space 68m2 – 1 DBL bedroom, 1 TWIN bedroom and a studio type hall with a kitchen. A foldable sofa bed in the hall, comfortable for 2 people. Two bathrooms available – shower and bath. 49m2 terrace with summer furniture.