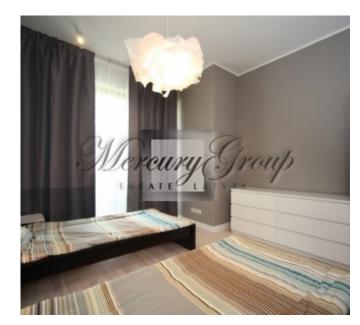

#### Description

Three-room apartment with an inner courtyard terrace on the first floor. Living space 68m2 – 1 DBL bedroom, 1 TWIN bedroom and a studio type hall with a kitchen. A foldable sofa bed in the hall, comfortable for 2 people. Two bathrooms available – shower and bath. 49m2 terrace with summer furniture.