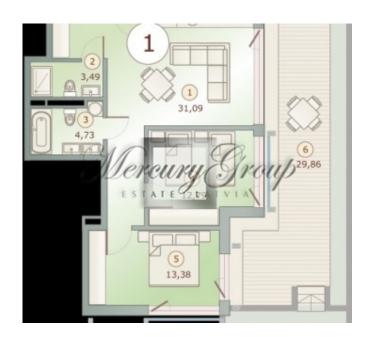

#### Description

Three-room apartment with an inner courtyard terrace on the first floor. Living space 68m2 – 1 DBL bedroom, 1 TWIN bedroom and a studio type hall with a kitchen. A foldable sofa bed in the hall, comfortable for 2 people. Two bathrooms available – shower and bath. 49m2 terrace with summer furniture.