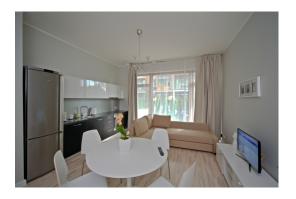

#### Description

Three-room apartment with an inner courtyard terrace on the first floor. Living space 68m2 – 1 DBL bedroom, 1 TWIN bedroom and a studio type hall with a kitchen. A foldable sofa bed in the hall, comfortable for 2 people. Two bathrooms available – shower and bath. 49m2 terrace with summer furniture.