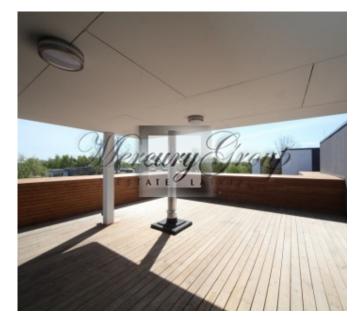

Apartment located in the house "Barberry", located on the 4th floor of the house. Total area 192, 8m2 (including a spacious roof terrace - 85 m2). The apartment consists of 2 separate bedrooms, living room, which is combined with kitchen area, 2 bathrooms. 2 balconies and a terrace.