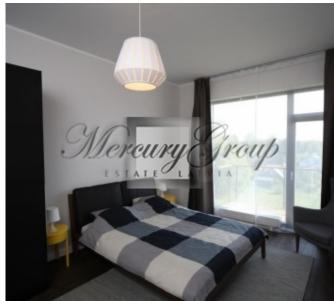

Apartment located in the house "Barberry", located on the 4th floor of the house. Total area 192, 8m2 (including a spacious roof terrace - 85 m2). The apartment consists of 2 separate bedrooms, living room, which is combined with kitchen area, 2 bathrooms. 2 balconies and a terrace.