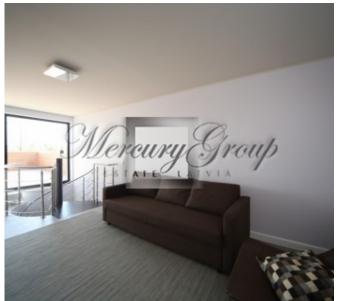

Apartment located in the house "Barberry", located on the 4th floor of the house. Total area 192, 8m2 (including a spacious roof terrace - 85 m2). The apartment consists of 2 separate bedrooms, living room, which is combined with kitchen area, 2 bathrooms. 2 balconies and a terrace.