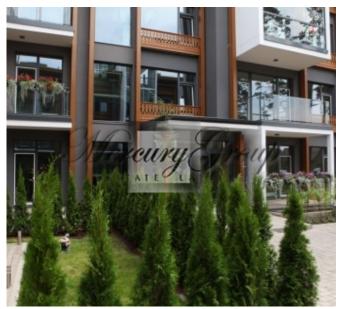

#### Description

For rent 2 bedroom apartment, which is located in a quiet part of Jurmala, in Asari, surrounded by birch trees and pines is a multifunctional complex - "SKY GARDEN". The complex located in 150m from the beach. Within a radius of 10 minutes by car there is all that you need for a comfortable stay: On the territory there is a new restaurant, and a children's playground, grocery store (across the street), a bakery and cafe (less than 5 minutes by car), a beauty salon, hairdresser, sauna, spa, fitness room and gym, a pharmacy and a small medical practice (10 min by car).

Apartment located in the house "Barberry", located on the 4th floor of the house. Total area 192, 8m2 (including a spacious roof terrace - 85 m2). The apartment consists of 2 separate bedrooms, living room, which is combined with kitchen area, 2 bathrooms. 2 balconies and a terrace.