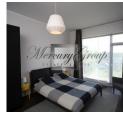

Apartment located in the house "Barberry", located on the 4th floor of the house. Total area 192, 8m2 (including a spacious roof terrace - 85 m2). The apartment consists of 2 separate bedrooms, living room, which is combined with kitchen area, 2 bathrooms. 2 balconies and a terrace.