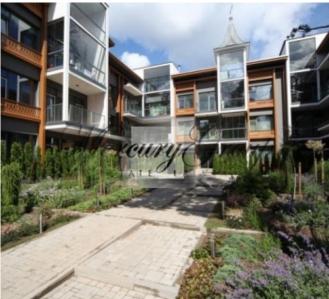

#### Description

For rent 2 bedroom apartment, which is located in a quiet part of Jurmala, in Asari, surrounded by birch trees and pines is a multifunctional complex - "SKY GARDEN". The complex located in 150m from the beach. Within a radius of 10 minutes by car there is all that you need for a comfortable stay: On the territory there is a new restaurant, and a children's playground, grocery store (across the street), a bakery and cafe (less than 5 minutes by car), a beauty salon, hairdresser, sauna, spa, fitness room and gym, a pharmacy and a small medical practice (10 min by car).

Apartment located in the house "Barberry", located on the 4th floor of the house. Total area 192, 8m2 (including a spacious roof terrace - 85 m2). The apartment consists of 2 separate bedrooms, living room, which is combined with kitchen area, 2 bathrooms. 2 balconies and a terrace.