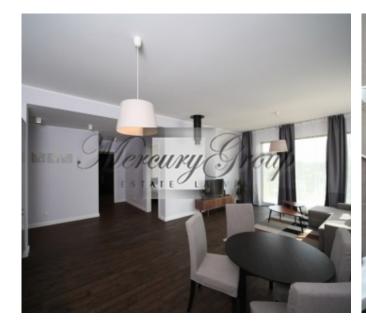

#### Description

For rent 2 bedroom apartment, which is located in a quiet part of Jurmala, in Asari, surrounded by birch trees and pines is a multifunctional complex - "SKY GARDEN". The complex located in 150m from the beach. Within a radius of 10 minutes by car there is all that you need for a comfortable stay: On the territory there is a new restaurant, and a children's playground, grocery store (across the street), a bakery and cafe (less than 5 minutes by car), a beauty salon, hairdresser, sauna, spa, fitness room and gym, a pharmacy and a small medical practice (10 min by car).

Apartment located in the house "Barberry", located on the 4th floor of the house. Total area 192, 8m2 (including a spacious roof terrace - 85 m2). The apartment consists of 2 separate bedrooms, living room, which is combined with kitchen area, 2 bathrooms. 2 balconies and a terrace.