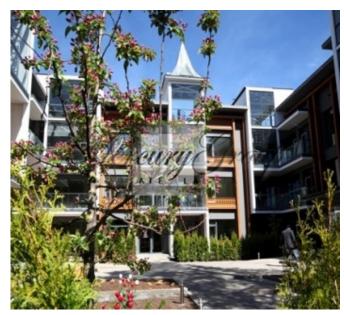

#### Description

For rent 2 bedroom apartment, which is located in a quiet part of Jurmala, in Asari, surrounded by birch trees and pines is a multifunctional complex - "SKY GARDEN". The complex located in 150m from the beach. Within a radius of 10 minutes by car there is all that you need for a comfortable stay: On the territory there is a new restaurant, and a children's playground, grocery store (across the street), a bakery and cafe (less than 5 minutes by car), a beauty salon, hairdresser, sauna, spa, fitness room and gym, a pharmacy and a small medical practice (10 min by car).

Apartment located in the house "Barberry", located on the 4th floor of the house. Total area 192, 8m2 (including a spacious roof terrace - 85 m2). The apartment consists of 2 separate bedrooms, living room, which is combined with kitchen area, 2 bathrooms. 2 balconies and a terrace.