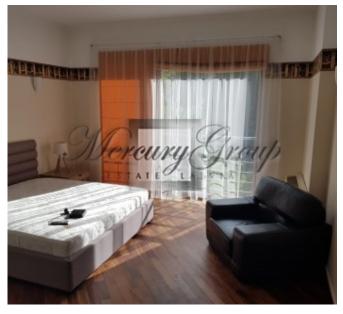

#### **Description**

Charming apartment in the luxury residential complex "Sea Castle" ("Jūras pils") is offered for summer rent.

Exclusive repair (Fendi, Minotti); all home appliances; a beautiful interior; nice view on the sea side from windows; regulated air recuperation system in the apartment; large balcony; fireplace; built-in kitchen with all appliances; branded furniture; Swarovski chandeliers; evening illumination, wardrobe, high ceilings (3.20 m.). The price includes 2 parking spaces in the underground parking. There is 24-hour security guard in the building. Fenced territory, children's playground.