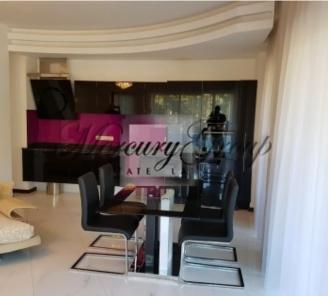

#### **Description**

Charming apartment in the luxury residential complex "Sea Castle" ("Jūras pils") is offered for summer rent.

Exclusive repair (Fendi, Minotti); all home appliances; a beautiful interior; nice view on the sea side from windows; regulated air recuperation system in the apartment; large balcony; fireplace; built-in kitchen with all appliances; branded furniture; Swarovski chandeliers; evening illumination, wardrobe, high ceilings (3.20 m.). The price includes 2 parking spaces in the underground parking. There is 24-hour security guard in the building. Fenced territory, children's playground.