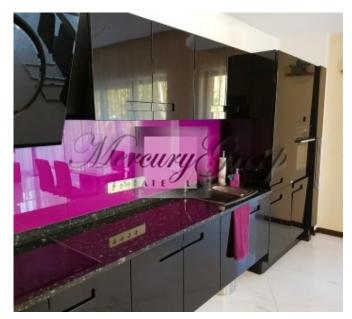

#### **Description**

Charming apartment in the luxury residential complex "Sea Castle" ("Jūras pils") is offered for summer rent.

Exclusive repair (Fendi, Minotti); all home appliances; a beautiful interior; nice view on the sea side from windows; regulated air recuperation system in the apartment; large balcony; fireplace; built-in kitchen with all appliances; branded furniture; Swarovski chandeliers; evening illumination, wardrobe, high ceilings (3.20 m.). The price includes 2 parking spaces in the underground parking. There is 24-hour security guard in the building. Fenced territory, children's playground.