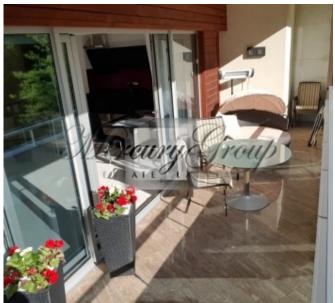

#### **Description**

Charming apartment in the luxury residential complex "Sea Castle" ("Jūras pils") is offered for summer rent.

Exclusive repair (Fendi, Minotti); all home appliances; a beautiful interior; nice view on the sea side from windows; regulated air recuperation system in the apartment; large balcony; fireplace; built-in kitchen with all appliances; branded furniture; Swarovski chandeliers; evening illumination, wardrobe, high ceilings (3.20 m.). The price includes 2 parking spaces in the underground parking. There is 24-hour security guard in the building. Fenced territory, children's playground.