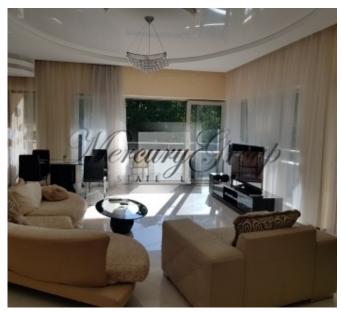

#### **Description**

Charming apartment in the luxury residential complex "Sea Castle" ("Jūras pils") is offered for summer rent.

Exclusive repair (Fendi, Minotti); all home appliances; a beautiful interior; nice view on the sea side from windows; regulated air recuperation system in the apartment; large balcony; fireplace; built-in kitchen with all appliances; branded furniture; Swarovski chandeliers; evening illumination, wardrobe, high ceilings (3.20 m.). The price includes 2 parking spaces in the underground parking. There is 24-hour security guard in the building. Fenced territory, children's playground.