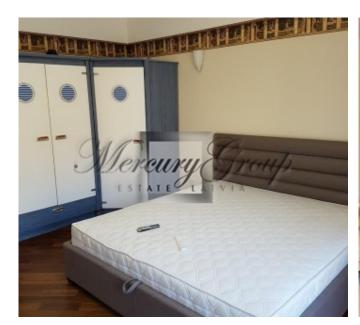

#### **Description**

Charming apartment in the luxury residential complex "Sea Castle" ("Jūras pils") is offered for summer rent.

Exclusive repair (Fendi, Minotti); all home appliances; a beautiful interior; nice view on the sea side from windows; regulated air recuperation system in the apartment; large balcony; fireplace; built-in kitchen with all appliances; branded furniture; Swarovski chandeliers; evening illumination, wardrobe, high ceilings (3.20 m.). The price includes 2 parking spaces in the underground parking. There is 24-hour security guard in the building. Fenced territory, children's playground.