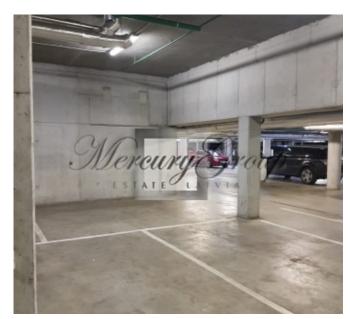

#### **Description**

Charming apartment in the luxury residential complex "Sea Castle" ("Jūras pils") is offered for summer rent.

Exclusive repair (Fendi, Minotti); all home appliances; a beautiful interior; nice view on the sea side from windows; regulated air recuperation system in the apartment; large balcony; fireplace; built-in kitchen with all appliances; branded furniture; Swarovski chandeliers; evening illumination, wardrobe, high ceilings (3.20 m.). The price includes 2 parking spaces in the underground parking. There is 24-hour security guard in the building. Fenced territory, children's playground.