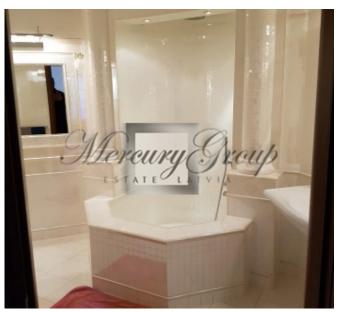

#### **Description**

Charming apartment in the luxury residential complex "Sea Castle" ("Jūras pils") is offered for summer rent.

Exclusive repair (Fendi, Minotti); all home appliances; a beautiful interior; nice view on the sea side from windows; regulated air recuperation system in the apartment; large balcony; fireplace; built-in kitchen with all appliances; branded furniture; Swarovski chandeliers; evening illumination, wardrobe, high ceilings (3.20 m.). The price includes 2 parking spaces in the underground parking. There is 24-hour security guard in the building. Fenced territory, children's playground.