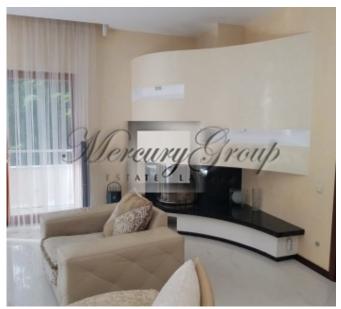

#### **Description**

Charming apartment in the luxury residential complex "Sea Castle" ("Jūras pils") is offered for summer rent.

Exclusive repair (Fendi, Minotti); all home appliances; a beautiful interior; nice view on the sea side from windows; regulated air recuperation system in the apartment; large balcony; fireplace; built-in kitchen with all appliances; branded furniture; Swarovski chandeliers; evening illumination, wardrobe, high ceilings (3.20 m.). The price includes 2 parking spaces in the underground parking. There is 24-hour security guard in the building. Fenced territory, children's playground.