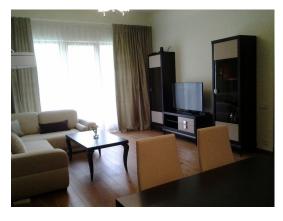

### **Description**

We offer for sale an exclusive apartment, located on the first floor a new project! The apartment i 118.6 m2 big, including 20.2 m2 terrace. It has own exit to the yard side.

The project is located in Lielupe area, very prestigeous and quiet, just 200 m from the seaside and 10 min walk to the riverside.

Nearby: best restaurants, SPA, tennis courts, pool, sports club.

In the project there are only 13 apartments, and the project provides concierge service, video surveyance, underground parking.

The apartment has convenient layout - master bedroom with own bathroom, second bedroom, living room connected to the kitchen area, terrace with exit to the yard and the pine-trees park and a bathroom for guests. All rooms are equipped with an air-conditioner.

The apartment is secured with a fire alarm and security alarm systems and connected to a high speed optic cable for internet and TV.

It is completely furnished and ready for moving in.

One parking place in the underground parking is included in the price.