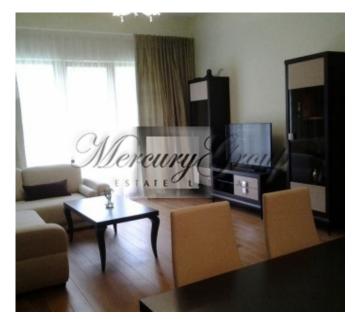

### **Description**

We offer for sale an exclusive apartment, located on the first floor a new project! The apartment i 118.6 m2 big, including 20.2 m2 terrace. It has own exit to the yard side.

The project is located in Lielupe area, very prestigeous and quiet, just 200 m from the seaside and 10 min walk to the riverside.

Nearby: best restaurants, SPA, tennis courts, pool, sports club.

In the project there are only 13 apartments, and the project provides concierge service, video surveyance, underground parking.

The apartment has convenient layout - master bedroom with own bathroom, second bedroom, living room connected to the kitchen area, terrace with exit to the yard and the pine-trees park and a bathroom for guests. All rooms are equipped with an air-conditioner.

The apartment is secured with a fire alarm and security alarm systems and connected to a high speed optic cable for internet and TV.

It is completely furnished and ready for moving in.

One parking place in the underground parking is included in the price.