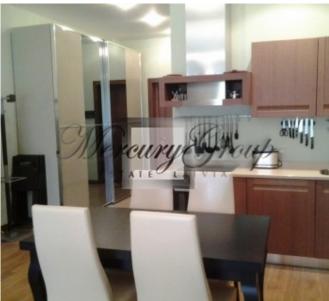

Nearby: best restaurants, SPA, tennis courts, pool, sports club.

In the project there are only 13 apartments, and the project provides concierge service, video surveyance, underground parking.

The apartment has convenient layout - master bedroom with own bathroom, second bedroom, living room connected to the kitchen area, terrace with exit to the yard and the pine-trees park and a bathroom for guests. All rooms are equipped with an air-conditioner.

The apartment is secured with a fire alarm and security alarm systems and connected to a high speed optic cable for internet and TV.

It is completely furnished and ready for moving in.

One parking place in the underground parking is included in the price.