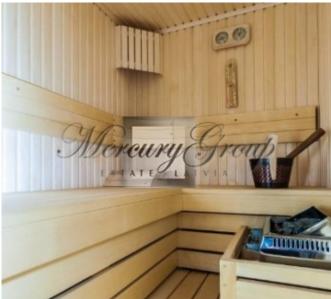

The apartment consists of a spacious living room with kitchen and dining area, a hall, a bedroom, a bathroom, a sauna (for 4 people), a laundry room, a storeroom and a spacious outdoor terrace (20 sq.m.).