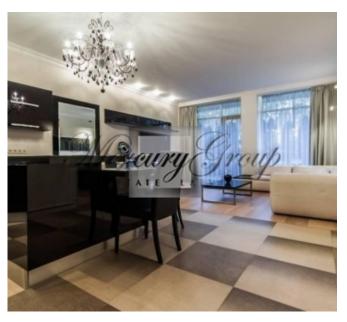

#### **Description**

For rent is offered an exclusive apartment in most prestigious residential Project of Jurmala – Sea Castle. This luxury 1st floor apartment (total area 104.6 sq.m.) located on the 1st line from the sea with nice window view on dune and pines. The apartment is fully furnished and ready for immediate move-in, high-quality interior decoration and household appliances.

The apartment consists of a spacious living room with kitchen and dining area, a hall, a bedroom, a bathroom, a sauna (for 4 people), a laundry room, a storeroom and a spacious outdoor terrace (20 sq.m.).