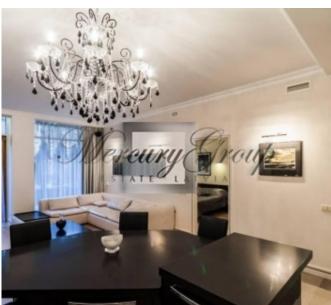

#### **Description**

For rent is offered an exclusive apartment in most prestigious residential Project of Jurmala – Sea Castle. This luxury 1st floor apartment (total area 104.6 sq.m.) located on the 1st line from the sea with nice window view on dune and pines. The apartment is fully furnished and ready for immediate move-in, high-quality interior decoration and household appliances.

The apartment consists of a spacious living room with kitchen and dining area, a hall, a bedroom, a bathroom, a sauna (for 4 people), a laundry room, a storeroom and a spacious outdoor terrace (20 sq.m.).