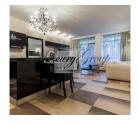

#### **Description**

For rent is offered an exclusive apartment in most prestigious residential Project of Jurmala – Sea Castle. This luxury 1st floor apartment (total area 104.6 sq.m.) located on the 1st line from the sea with nice window view on dune and pines. The apartment is fully furnished and ready for immediate move-in, high-quality interior decoration and household appliances.

The apartment consists of a spacious living room with kitchen and dining area, a hall, a bedroom, a bathroom, a sauna (for 4 people), a laundry room, a storeroom and a spacious outdoor terrace (20 sq.m.).