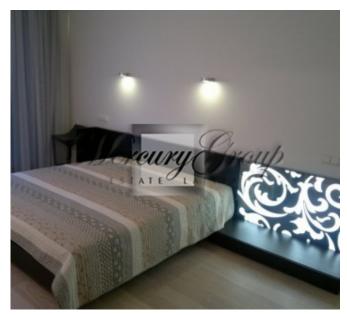

The apartment consists of a spacious living room with kitchen and dining area, a hall, a bedroom, a bathroom, a sauna (for 4 people), a laundry room, a storeroom and a spacious outdoor terrace (20 sq.m.).