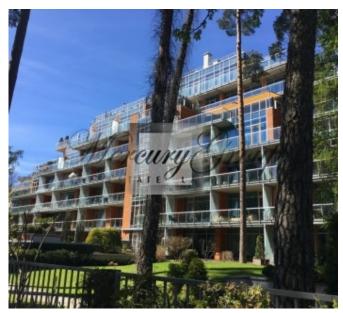

#### **Description**

For rent is offered an exclusive apartment in most prestigious residential Project of Jurmala – Sea Castle. This luxury 1st floor apartment (total area 104.6 sq.m.) located on the 1st line from the sea with nice window view on dune and pines. The apartment is fully furnished and ready for immediate move-in, high-quality interior decoration and household appliances.

Well-developed infrastructure, all amenities, a park with children's playground, Dzintari Concert Hall, famous street Jomas with it's restaurants, shops and cafés, Baltic Beach SPA, Jurnala SPA, walking paths, sea and dunes are located just 5-10 min. walking distance from the house.

Newly built building is equipped with all necessary utilities and offer a wide range of amenities for comfortable living:

- Rest area and a cafe on the ground floor with a summer terrace house
- Nicely landscaped park on the territory
- Concierge service
- 24h security,
- CCTV
- Security alarm system in the apartment
- Parking
- Ventilation and air conditioning
- Heating
- Fire alarm system
- Intercom
- Outdoor lighting