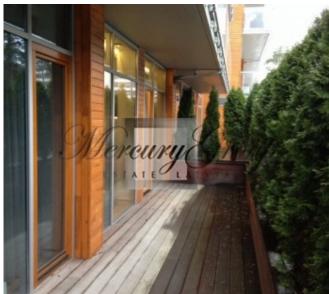

The apartment consists of a spacious living room with kitchen and dining area, a hall, a bedroom, a bathroom, a sauna (for 4 people), a laundry room, a storeroom and a spacious outdoor terrace (20 sq.m.).