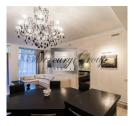

#### **Description**

For rent is offered an exclusive apartment in most prestigious residential Project of Jurmala – Sea Castle. This luxury 1st floor apartment (total area 104.6 sq.m.) located on the 1st line from the sea with nice window view on dune and pines. The apartment is fully furnished and ready for immediate move-in, high-quality interior decoration and household appliances.

The apartment consists of a spacious living room with kitchen and dining area, a hall, a bedroom, a bathroom, a sauna (for 4 people), a laundry room, a storeroom and a spacious outdoor terrace (20 sq.m.).