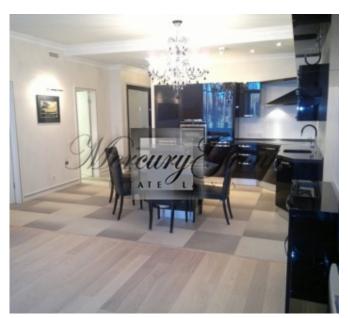

#### **Description**

For rent is offered an exclusive apartment in most prestigious residential Project of Jurmala – Sea Castle. This luxury 1st floor apartment (total area 104.6 sq.m.) located on the 1st line from the sea with nice window view on dune and pines. The apartment is fully furnished and ready for immediate move-in, high-quality interior decoration and household appliances.

The apartment consists of a spacious living room with kitchen and dining area, a hall, a bedroom, a bathroom, a sauna (for 4 people), a laundry room, a storeroom and a spacious outdoor terrace (20 sq.m.).