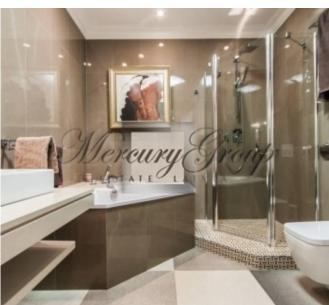

The apartment consists of a spacious living room with kitchen and dining area, a hall, a bedroom, a bathroom, a sauna (for 4 people), a laundry room, a storeroom and a spacious outdoor terrace (20 sq.m.).