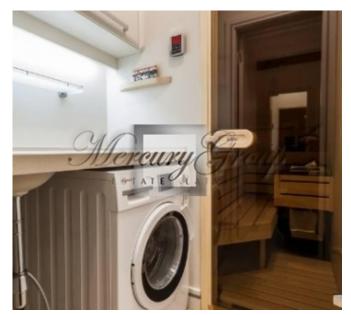

The apartment consists of a spacious living room with kitchen and dining area, a hall, a bedroom, a bathroom, a sauna (for 4 people), a laundry room, a storeroom and a spacious outdoor terrace (20 sq.m.).