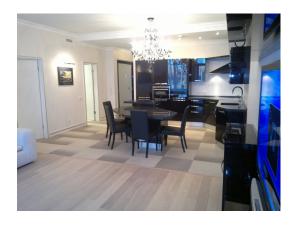

#### **Description**

For rent is offered an exclusive apartment in most prestigious residential Project of Jurmala – Sea Castle. This luxury 1st floor apartment (total area 104.6 sq.m.) located on the 1st line from the sea with nice window view on dune and pines. The apartment is fully furnished and ready for immediate move-in, high-quality interior decoration and household appliances.

The apartment consists of a spacious living room with kitchen and dining area, a hall, a bedroom, a bathroom, a sauna (for 4 people), a laundry room, a storeroom and a spacious outdoor terrace (20 sq.m.).