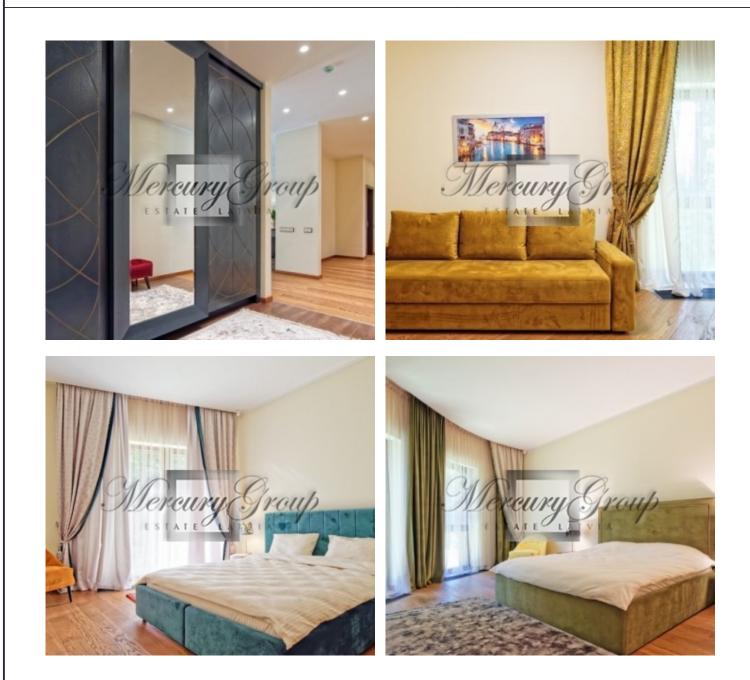

Convenient layout of the apartment - living room with kitchen and dining area and an exit to the terrace (9.2m2), 3 spacious bedrooms are also fully furnished (two bedrooms with double beds), 2 bathrooms (one bathroom with shower and WC, second master with large and spacious bathtub)6 laundry room. The kitchen is equipped with all necessary appliances, there is also a wine fridge.