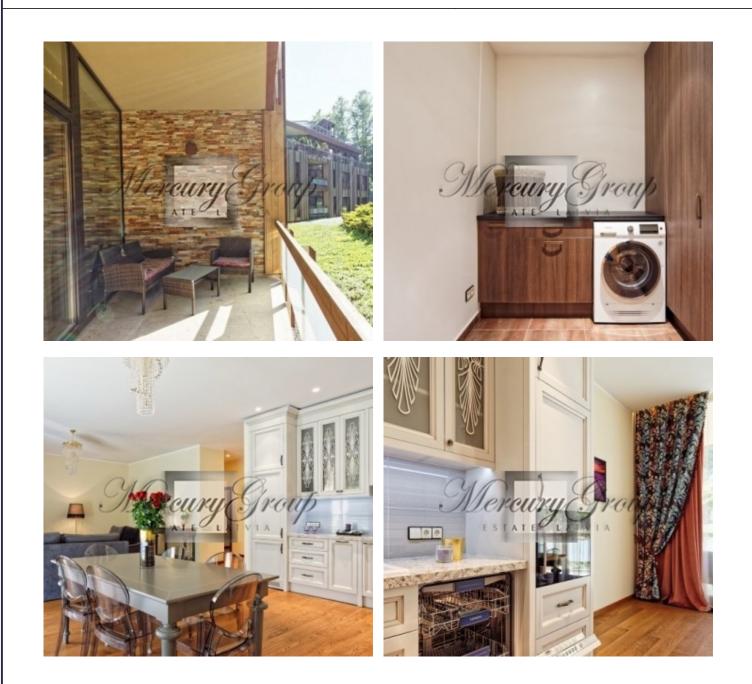

Convenient layout of the apartment - living room with kitchen and dining area and an exit to the terrace (9.2m2), 3 spacious bedrooms are also fully furnished (two bedrooms with double beds), 2 bathrooms (one bathroom with shower and WC, second master with large and spacious bathtub)6 laundry room. The kitchen is equipped with all necessary appliances, there is also a wine fridge.