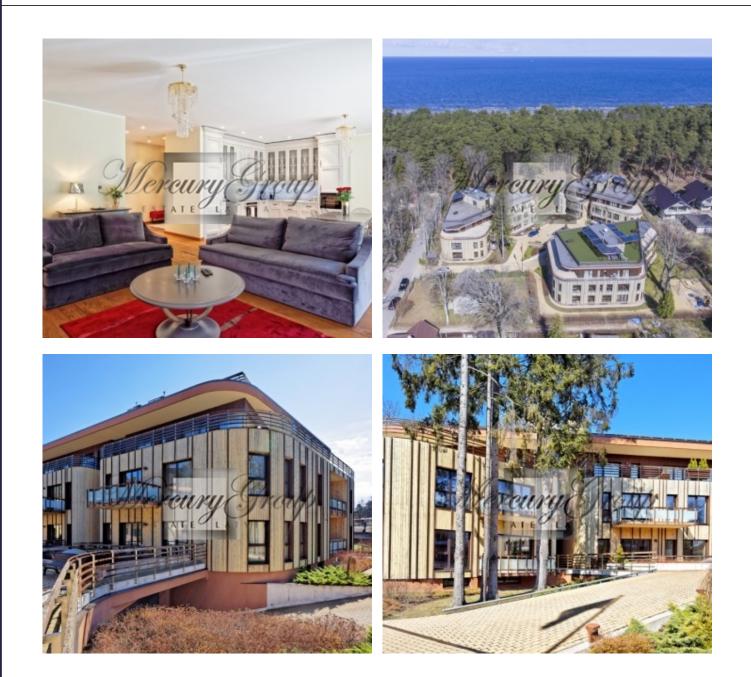

## Description

We offer for rent an exclusive apartment with four bedrooms in a new project in Jurmala on the beach!

The elite new complex consists of three houses and is conveniently located just in 100 meters from the sea in the Jaundubulti area in Jurmala. Landscaped closed territory, provided with 24-hour security and video surveillance. There is a playground for children in the courtyard. Sea breeze, pine trees, snow-white beach and comfortable accommodation will make your holidays in Jurmala unforgettable!

The design of the apartment is made by the Lithuanian designer, elegance and functionality of the interior - furniture, lamps, decoration, accessories and plumbing - all of the highest quality from leading manufacturers. The apartment is equipped with all the latest technology for comfort and security, alarm system, intercom, television, internet and satellite. The house is equipped with elevators and an underground parking.

Convenient layout of the apartment - living room with kitchen and dining area and an exit to the terrace (9.2m2), 3 spacious bedrooms are also fully furnished (two bedrooms with double beds), 2 bathrooms (one bathroom with shower and WC, second master with large and spacious bathtub)6 laundry room. The kitchen is equipped with all necessary appliances, there is also a wine fridge.