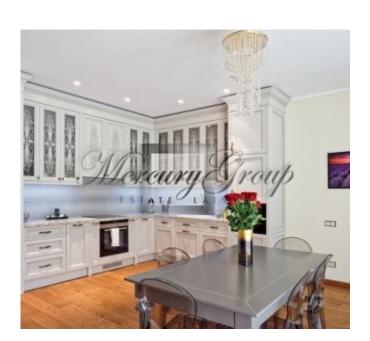

The design of the apartment is made by the Lithuanian designer, elegance and functionality of the interior - furniture, lamps, decoration, accessories and plumbing - all of the highest quality from leading manufacturers. The apartment is equipped with all the latest technology for comfort and security, alarm system, intercom, television, internet and satellite. The house is equipped with elevators and an underground parking.

Convenient layout of the apartment - living room with kitchen and dining area and an exit to the terrace (9.2m2), 3 spacious bedrooms are also fully furnished (two bedrooms with double beds), 2 bathrooms (one bathroom with shower and WC, second master with large and spacious bathtub)6 laundry room. The kitchen is equipped with all necessary appliances, there is also a wine fridge.