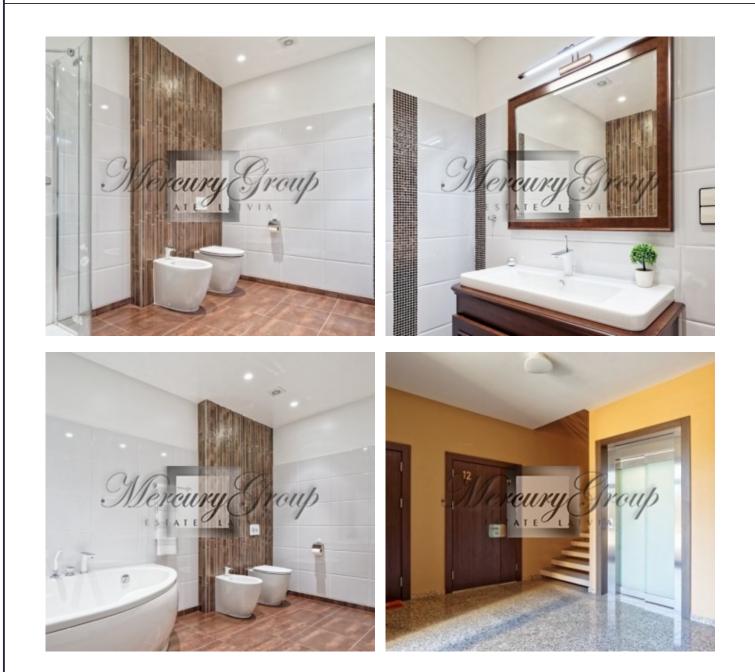

Convenient layout of the apartment - living room with kitchen and dining area and an exit to the terrace (9.2m2), 3 spacious bedrooms are also fully furnished (two bedrooms with double beds), 2 bathrooms (one bathroom with shower and WC, second master with large and spacious bathtub)6 laundry room. The kitchen is equipped with all necessary appliances, there is also a wine fridge.