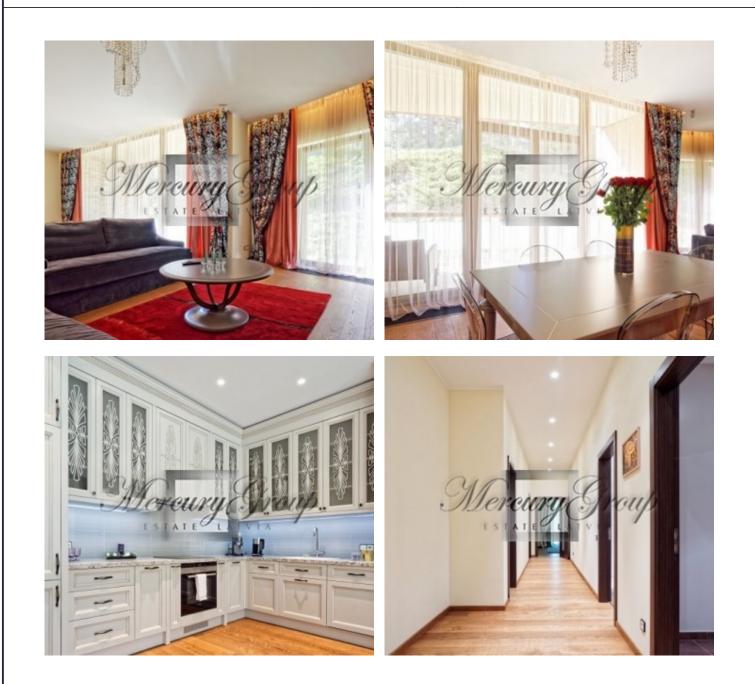

## Description

We offer for rent an exclusive apartment with four bedrooms in a new project in Jurmala on the beach!

The elite new complex consists of three houses and is conveniently located just in 100 meters from the sea in the Jaundubulti area in Jurmala. Landscaped closed territory, provided with 24-hour security and video surveillance. There is a playground for children in the courtyard. Sea breeze, pine trees, snow-white beach and comfortable accommodation will make your holidays in Jurmala unforgettable!

The design of the apartment is made by the Lithuanian designer, elegance and functionality of the interior - furniture, lamps, decoration, accessories and plumbing - all of the highest quality from leading manufacturers. The apartment is equipped with all the latest technology for comfort and security, alarm system, intercom, television, internet and satellite. The house is equipped with elevators and an underground parking.

Convenient layout of the apartment - living room with kitchen and dining area and an exit to the terrace (9.2m2), 3 spacious bedrooms are also fully furnished (two bedrooms with double beds), 2 bathrooms (one bathroom with shower and WC, second master with large and spacious bathtub)6 laundry room. The kitchen is equipped with all necessary appliances, there is also a wine fridge.