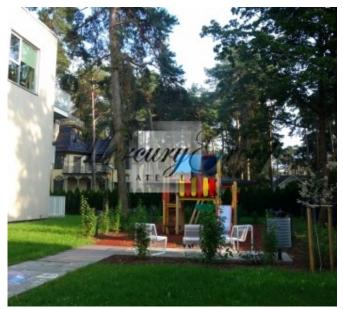

The buildings are maintained and serviced by well know Hausmaster. Children playground and recreation area are located outside. The whole area is fenced and is accessible from the outside through the underground car parking.