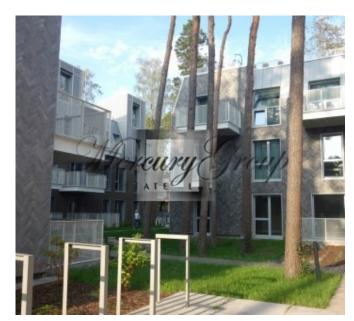

The buildings are maintained and serviced by well know Hausmaster. Children playground and recreation area are located outside. The whole area is fenced and is accessible from the outside through the underground car parking.