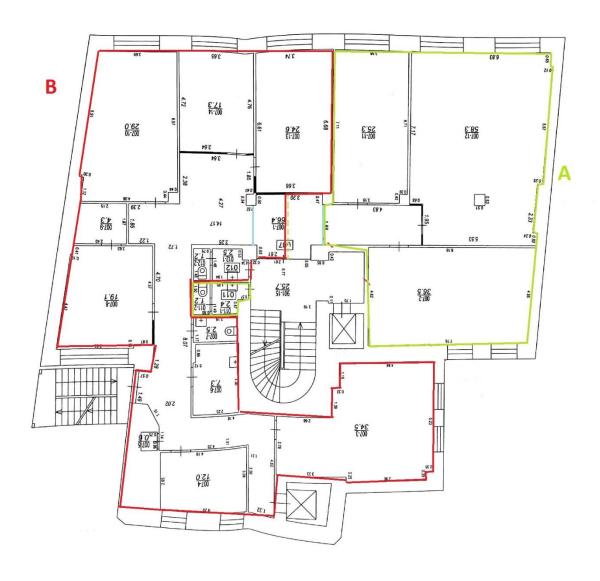

## **Available Office space**

- 6<sup>th</sup> floor
- Option "A" approx. 135 sqr.m.
- Option "B" approx. 209 sqr.m.
- Whole floor "A+B" 344 sqr.m.
- Façade and courtyard windows
- RENT 13 EUR/sqr.m.+VAT
- Management Fee 1.5 EUR/sqr.m.+VAT