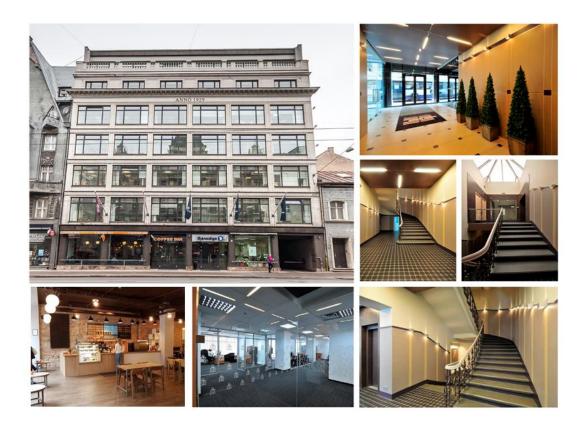

## Location

- Location in the very heart of active city centre;
- Intensive pedestrian flow along the building;
- Location with facade on the major traffic artery of the city Brivibas street;
- Easy access by private and public transport;
- Adjacency to the Cabinet of Ministers, Radisson Blu Hotel Latvija, numerous stores, offices and major foreign embassies in Latvia;
- Possibilities of outdoor and indoor parking in walking distance;

## **Technical features**

- Modern HVAC system;
- Video surveillance, 24/7 guard;
- 2 elevators (1 passenger, 1 cargo);
- Possibility to do "open space" premises;

## Brivibas street 39, Riga