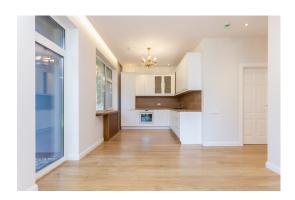

#### **Description**

For sale a cozy, bright apartment with full quality finishes and built-in furniture in a unique new club house in Jurmala in a prestigious location-Lielupe! The residential complex is a fenced, equipped and protected area with pine trees with a total area of 3667 m2. Silence, birdsong and a sense of peace and country residence in a pine forest is a distinctive feature of the project.

On the territory there are two 3-storey buildings (plus roof terraces), as well as a safe Playground, landscape and ground Parking.

The apartment consists of 2 bedrooms with two separate bathrooms, a kitchen combined with a living room and access to a private patio. Floor-to-ceiling Windows and high ceilings create a sense of space and comfort. The renovation is made of expensive, high-quality, natural materials. Doors and baseboards from the famous Italian brand Garofoli, plumbing from the famous brand Villeroy & Boch, natural parquet floors, built-in wardrobes and the kitchen is fully equipped with Electrolux appliances. You will only need to put the furniture (we provide assistance) and you can enjoy a comfortable life in your new home!