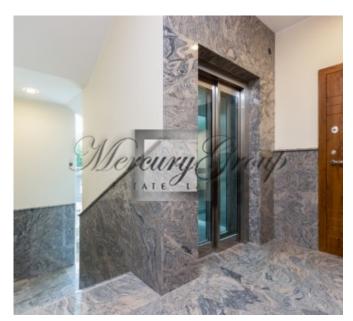

On the territory there are two 3-storey buildings (plus roof terraces), as well as a safe Playground, landscape and ground Parking.

The apartment consists of 2 bedrooms with two separate bathrooms, a kitchen combined with a living room and access to a private patio. Floor-to-ceiling Windows and high ceilings create a sense of space and comfort. The renovation is made of expensive, high-quality, natural materials. Doors and baseboards from the famous Italian brand Garofoli, plumbing from the famous brand Villeroy & Boch, natural parquet floors, built-in wardrobes and the kitchen is fully equipped with Electrolux appliances. You will only need to put the furniture (we provide assistance) and you can enjoy a comfortable life in your new home!