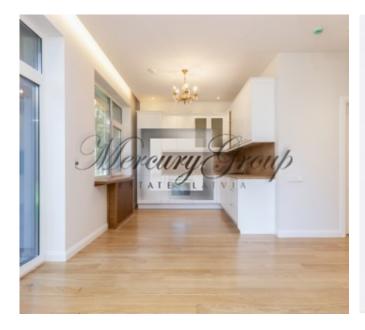

#### **Description**

For sale a cozy, bright apartment with full quality finishes and built-in furniture in a unique new club house in Jurmala in a prestigious location-Lielupe! The residential complex is a fenced, equipped and protected area with pine trees with a total area of 3667 m2. Silence, birdsong and a sense of peace and country residence in a pine forest is a distinctive feature of the project.

On the territory there are two 3-storey buildings (plus roof terraces), as well as a safe Playground, landscape and ground Parking.

The apartment consists of 2 bedrooms with two separate bathrooms, a kitchen combined with a living room and access to a private patio. Floor-to-ceiling Windows and high ceilings create a sense of space and comfort. The renovation is made of expensive, high-quality, natural materials. Doors and baseboards from the famous Italian brand Garofoli, plumbing from the famous brand Villeroy & Boch, natural parquet floors, built-in wardrobes and the kitchen is fully equipped with Electrolux appliances. You will only need to put the furniture (we provide assistance) and you can enjoy a comfortable life in your new home!