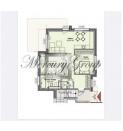

ID code: **10272** 

Location: Jurmala and region / Lielupe /

Burtnieku

Type: Apartment House type: New project

Rooms: 3

Floor: **1/4 Elevator**Size: **66.50 m<sup>2</sup>**Land area: **130.00 m<sup>2</sup>** 

On the territory there are two 3-storey buildings (plus roof terraces), as well as a safe Playground, landscape and ground Parking.

The apartment consists of 2 bedrooms with two separate bathrooms, a kitchen combined with a living room and access to a private patio. Floor-to-ceiling Windows and high ceilings create a sense of space and comfort. The renovation is made of expensive, high-quality, natural materials. Doors and baseboards from the famous Italian brand Garofoli, plumbing from the famous brand Villeroy & Boch, natural parquet floors, built-in wardrobes and the kitchen is fully equipped with Electrolux appliances. You will only need to put the furniture (we provide assistance) and you can enjoy a comfortable life in your new home!