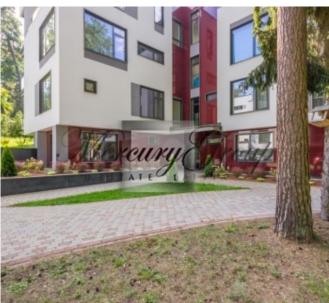

#### **Description**

For sale a cozy, bright apartment with full quality finishes and built-in furniture in a unique new club house in Jurmala in a prestigious location-Lielupe! The residential complex is a fenced, equipped and protected area with pine trees with a total area of 3667 m2. Silence, birdsong and a sense of peace and country residence in a pine forest is a distinctive feature of the project.

On the territory there are two 3-storey buildings (plus roof terraces), as well as a safe Playground, landscape and ground Parking.

The apartment consists of 2 bedrooms with two separate bathrooms, a kitchen combined with a living room and access to a private patio. Floor-to-ceiling Windows and high ceilings create a sense of space and comfort. The renovation is made of expensive, high-quality, natural materials. Doors and baseboards from the famous Italian brand Garofoli, plumbing from the famous brand Villeroy & Boch, natural parquet floors, built-in wardrobes and the kitchen is fully equipped with Electrolux appliances. You will only need to put the furniture (we provide assistance) and you can enjoy a comfortable life in your new home!