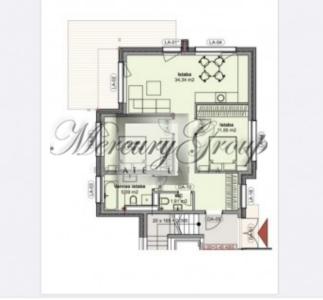

ID code: **10272** 

Location: Jurmala and region / Lielupe /

Burtnieku

Type: Apartment House type: New project

Rooms: 3

Floor: **1/4 Elevator**Size: **66.50 m<sup>2</sup>**Land area: **130.00 m<sup>2</sup>** 

On the territory there are two 3-storey buildings (plus roof terraces), as well as a safe Playground, landscape and ground Parking.

The apartment consists of 2 bedrooms with two separate bathrooms, a kitchen combined with a living room and access to a private patio. Floor-to-ceiling Windows and high ceilings create a sense of space and comfort. The renovation is made of expensive, high-quality, natural materials. Doors and baseboards from the famous Italian brand Garofoli, plumbing from the famous brand Villeroy & Boch, natural parquet floors, built-in wardrobes and the kitchen is fully equipped with Electrolux appliances. You will only need to put the furniture (we provide assistance) and you can enjoy a comfortable life in your new home!