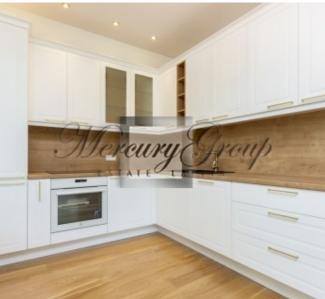

On the territory there are two 3-storey buildings (plus roof terraces), as well as a safe Playground, landscape and ground Parking.

The apartment consists of 2 bedrooms with two separate bathrooms, a kitchen combined with a living room and access to a private patio. Floor-to-ceiling Windows and high ceilings create a sense of space and comfort. The renovation is made of expensive, high-quality, natural materials. Doors and baseboards from the famous Italian brand Garofoli, plumbing from the famous brand Villeroy & Boch, natural parquet floors, built-in wardrobes and the kitchen is fully equipped with Electrolux appliances. You will only need to put the furniture (we provide assistance) and you can enjoy a comfortable life in your new home!