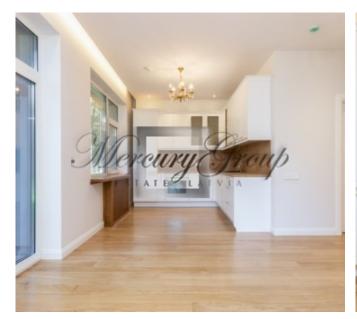

#### **Description**

For sale a cozy, bright apartment with full quality finishes and built-in furniture in a unique new club house in Jurmala in a prestigious location-Lielupe! The residential complex is a fenced, equipped and protected area with pine trees with a total area of 3667 m2. Silence, birdsong and a sense of peace and country residence in a pine forest is a distinctive feature of the project.

On the territory there are two 3-storey buildings (plus roof terraces), as well as a safe Playground, landscape and ground Parking.

The apartment consists of 2 bedrooms with two separate bathrooms, a kitchen combined with a living room and access to a private patio. Floor-to-ceiling Windows and high ceilings create a sense of space and comfort. The renovation is made of expensive, high-quality, natural materials. Doors and baseboards from the famous Italian brand Garofoli, plumbing from the famous brand Villeroy & Boch, natural parquet floors, built-in wardrobes and the kitchen is fully equipped with Electrolux appliances. You will only need to put the furniture (we provide assistance) and you can enjoy a comfortable life in your new home!