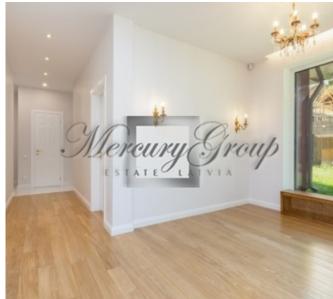

#### **Description**

For sale a cozy, bright apartment with full quality finishes and built-in furniture in a unique new club house in Jurmala in a prestigious location-Lielupe! The residential complex is a fenced, equipped and protected area with pine trees with a total area of 3667 m2. Silence, birdsong and a sense of peace and country residence in a pine forest is a distinctive feature of the project.

On the territory there are two 3-storey buildings (plus roof terraces), as well as a safe Playground, landscape and ground Parking.

The apartment consists of 2 bedrooms with two separate bathrooms, a kitchen combined with a living room and access to a private patio. Floor-to-ceiling Windows and high ceilings create a sense of space and comfort. The renovation is made of expensive, high-quality, natural materials. Doors and baseboards from the famous Italian brand Garofoli, plumbing from the famous brand Villeroy & Boch, natural parquet floors, built-in wardrobes and the kitchen is fully equipped with Electrolux appliances. You will only need to put the furniture (we provide assistance) and you can enjoy a comfortable life in your new home!