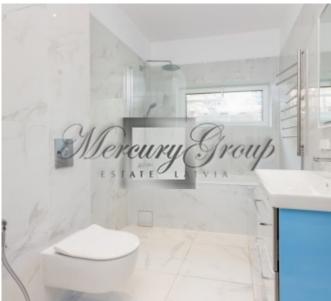

On the territory there are two 3-storey buildings (plus roof terraces), as well as a safe Playground, landscape and ground Parking.

The apartment consists of 2 bedrooms with two separate bathrooms, a kitchen combined with a living room and access to a private patio. Floor-to-ceiling Windows and high ceilings create a sense of space and comfort. The renovation is made of expensive, high-quality, natural materials. Doors and baseboards from the famous Italian brand Garofoli, plumbing from the famous brand Villeroy & Boch, natural parquet floors, built-in wardrobes and the kitchen is fully equipped with Electrolux appliances. You will only need to put the furniture (we provide assistance) and you can enjoy a comfortable life in your new home!