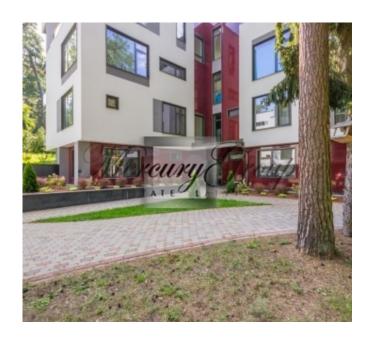

#### **Description**

Luxury 2-level apartment for sale in the new residential complex Jurmalas Paradise. The total area of the apartment is 144.8 m2, located on the 1st and 2nd floor. The apartment is sold with a full finish and 400 m2 land plot.

Jurmala Paradise is located in Lielupe in Jurmala on a well-maintained, protected area. The project is located a 5-minute walk from the sea and the Lielupe river in a pine forest. A big plus, the location is right in the forest and at the same time close to the sea and infrastructure. The proximity of infrastructure facilities makes Jurmala paradise an ideal place to live and relax!