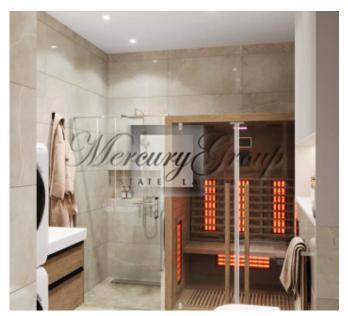

On the ground floor there is a large living room, a guest toilet, a separate place for installing a sauna (optional). On the second floor there are 3 spacious bedrooms, two separate bathrooms and a chic terrace , each bedroom has its own exit to the terrace.