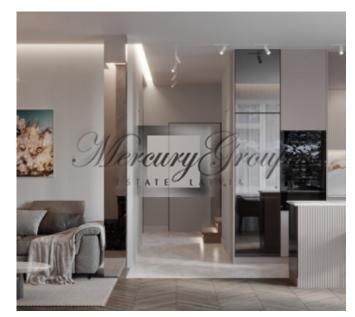

#### **Description**

Luxury 2-level apartment for sale in the new residential complex Jurmalas Paradise. The total area of the apartment is 144.8 m2, located on the 1st and 2nd floor. The apartment is sold with a full finish and 400 m2 land plot.

On the ground floor there is a large living room, a guest toilet, a separate place for installing a sauna (optional). On the second floor there are 3 spacious bedrooms, two separate bathrooms and a chic terrace , each bedroom has its own exit to the terrace.