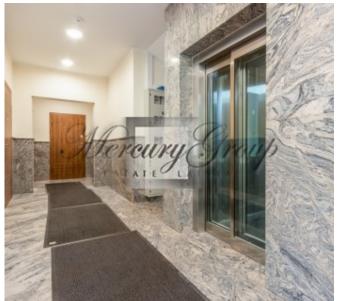

#### ID: 10301 WWW.ESTATELATVIA.COM TEL./VIBER/WHATSAPP: +37125772705

Type: Apartment House type: New project

10301

Rooms: 4

Floor: 1/4 Elevator
Size: 144.80 m²
Land area: 400.00 m²
Heating: Gas heating
Sewage: Municipal
Water: Municipal
Internet: Yes