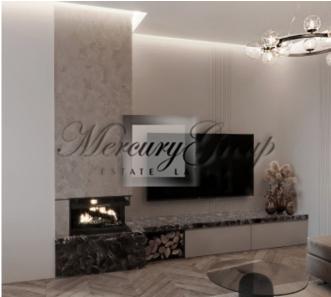

#### **Description**

Luxury 2-level apartment for sale in the new residential complex Jurmalas Paradise. The total area of the apartment is 144.8 m2, located on the 1st and 2nd floor. The apartment is sold with a full finish and 400 m2 land plot.

On the ground floor there is a large living room, a guest toilet, a separate place for installing a sauna (optional). On the second floor there are 3 spacious bedrooms, two separate bathrooms and a chic terrace , each bedroom has its own exit to the terrace.