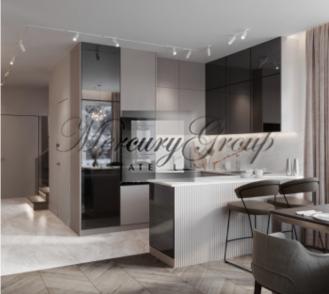

#### **Description**

Luxury 2-level apartment for sale in the new residential complex Jurmalas Paradise. The total area of the apartment is 144.8 m2, located on the 1st and 2nd floor. The apartment is sold with a full finish and 400 m2 land plot.

On the ground floor there is a large living room, a guest toilet, a separate place for installing a sauna (optional). On the second floor there are 3 spacious bedrooms, two separate bathrooms and a chic terrace , each bedroom has its own exit to the terrace.