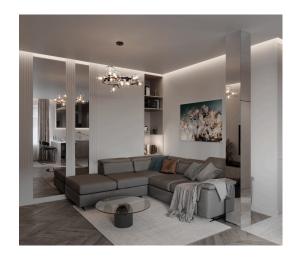

#### **Description**

Luxury 2-level apartment for sale in the new residential complex Jurmalas Paradise. The total area of the apartment is 144.8 m2, located on the 1st and 2nd floor. The apartment is sold with a full finish and 400 m2 land plot.

On the ground floor there is a large living room, a guest toilet, a separate place for installing a sauna (optional). On the second floor there are 3 spacious bedrooms, two separate bathrooms and a chic terrace , each bedroom has its own exit to the terrace.