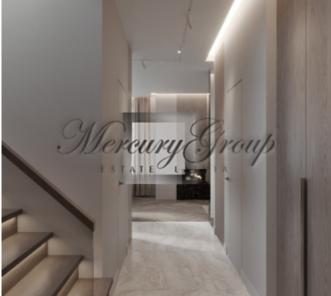

#### **Description**

Luxury 2-level apartment for sale in the new residential complex Jurmalas Paradise. The total area of the apartment is 144.8 m2, located on the 1st and 2nd floor. The apartment is sold with a full finish and 400 m2 land plot.

On the ground floor there is a large living room, a guest toilet, a separate place for installing a sauna (optional). On the second floor there are 3 spacious bedrooms, two separate bathrooms and a chic terrace , each bedroom has its own exit to the terrace.