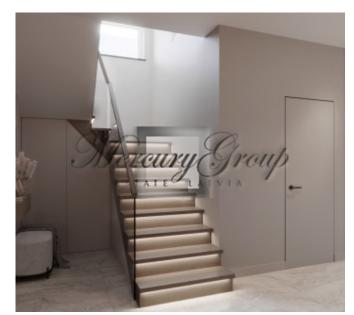

#### **Description**

Luxury 2-level apartment for sale in the new residential complex Jurmalas Paradise. The total area of the apartment is 144.8 m2, located on the 1st and 2nd floor. The apartment is sold with a full finish and 400 m2 land plot.

On the ground floor there is a large living room, a guest toilet, a separate place for installing a sauna (optional). On the second floor there are 3 spacious bedrooms, two separate bathrooms and a chic terrace , each bedroom has its own exit to the terrace.