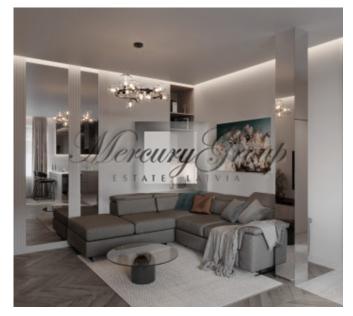

#### **Description**

Luxury 2-level apartment for sale in the new residential complex Jurmalas Paradise. The total area of the apartment is 144.8 m2, located on the 1st and 2nd floor. The apartment is sold with a full finish and 400 m2 land plot.

On the ground floor there is a large living room, a guest toilet, a separate place for installing a sauna (optional). On the second floor there are 3 spacious bedrooms, two separate bathrooms and a chic terrace , each bedroom has its own exit to the terrace.