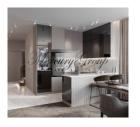

#### **Description**

Luxury 2-level apartment for sale in the new residential complex Jurmalas Paradise. The total area of the apartment is 144.8 m2, located on the 1st and 2nd floor. The apartment is sold with a full finish and 400 m2 land plot.

On the ground floor there is a large living room, a guest toilet, a separate place for installing a sauna (optional). On the second floor there are 3 spacious bedrooms, two separate bathrooms and a chic terrace , each bedroom has its own exit to the terrace.