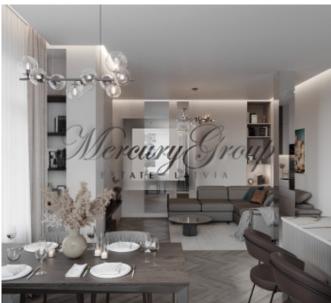

#### **Description**

Luxury 2-level apartment for sale in the new residential complex Jurmalas Paradise. The total area of the apartment is 144.8 m2, located on the 1st and 2nd floor. The apartment is sold with a full finish and 400 m2 land plot.

On the ground floor there is a large living room, a guest toilet, a separate place for installing a sauna (optional). On the second floor there are 3 spacious bedrooms, two separate bathrooms and a chic terrace , each bedroom has its own exit to the terrace.