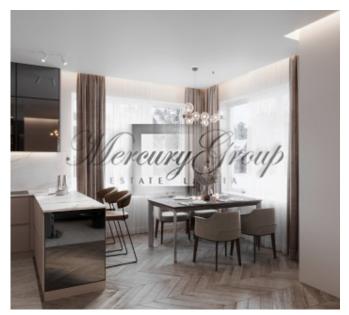

#### **Description**

Luxury 2-level apartment for sale in the new residential complex Jurmalas Paradise. The total area of the apartment is 144.8 m2, located on the 1st and 2nd floor. The apartment is sold with a full finish and 400 m2 land plot.

On the ground floor there is a large living room, a guest toilet, a separate place for installing a sauna (optional). On the second floor there are 3 spacious bedrooms, two separate bathrooms and a chic terrace , each bedroom has its own exit to the terrace.