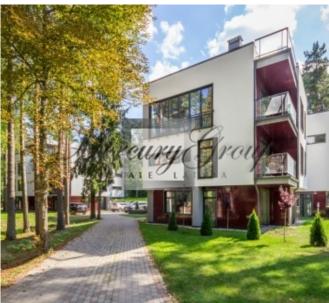

#### **Description**

Luxury 2-level apartment for sale in the new residential complex Jurmalas Paradise. The total area of the apartment is 144.8 m2, located on the 1st and 2nd floor. The apartment is sold with a full finish and 400 m2 land plot.

Jurmala Paradise is located in Lielupe in Jurmala on a well-maintained, protected area. The project is located a 5-minute walk from the sea and the Lielupe river in a pine forest. A big plus, the location is right in the forest and at the same time close to the sea and infrastructure. The proximity of infrastructure facilities makes Jurmala paradise an ideal place to live and relax!