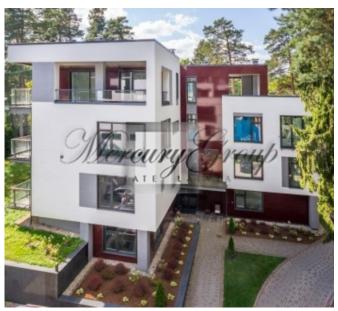

#### **Description**

Luxury 2-level apartment for sale in the new residential complex Jurmalas Paradise. The total area of the apartment is 144.8 m2, located on the 1st and 2nd floor. The apartment is sold with a full finish and 400 m2 land plot.

On the ground floor there is a large living room, a guest toilet, a separate place for installing a sauna (optional). On the second floor there are 3 spacious bedrooms, two separate bathrooms and a chic terrace , each bedroom has its own exit to the terrace.

Jurmala Paradise is located in Lielupe in Jurmala on a well-maintained, protected area. The project is located a 5-minute walk from the sea and the Lielupe river in a pine forest. A big plus, the location is right in the forest and at the same time close to the sea and infrastructure. The proximity of infrastructure facilities makes Jurmala paradise an ideal place to live and relax!