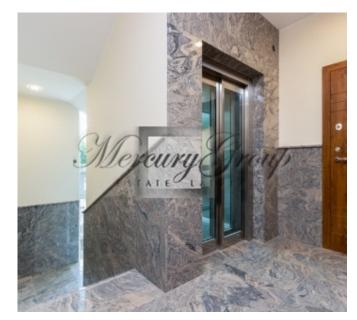

#### ID: 10301 WWW.ESTATELATVIA.COM TEL./VIBER/WHATSAPP: +37125772705

Type: Apartment House type: New project

10301

Rooms: 4

Floor: 1/4 Elevator
Size: 144.80 m²
Land area: 400.00 m²
Heating: Gas heating
Sewage: Municipal
Water: Municipal
Internet: Yes