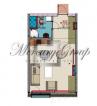

## ID: 20785 WWW.ESTATELATVIA.COM TEL./VIBER/WHATSAPP: +37125947107

ID code: **20785** 

Location: Riga / Centre / Miera

Type: Apartment House type: New project

Rooms: 1

Floor: 1/5 Elevator Size: 35.00 m<sup>2</sup>

## ID: 20785 WWW.ESTATELATVIA.COM TEL./VIBER/WHATSAPP: +37125947107

We have access to all available apartments for sale in this project. Please contact us for checking the sales status, requesting further detailed information, get floor plans, scheduling viewings, negotiating offers, prices etc.