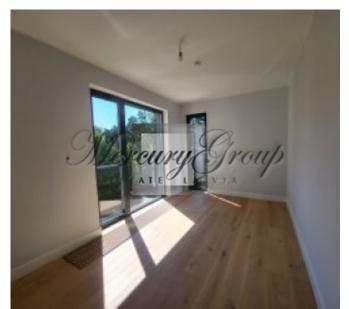

#### **Description**

We offer a luxurious apartment in a new project in Jurmala - PineWood Apartments.

The total area of the apartment is 93.7 m2, excellent layout which includes: 3 bedrooms, living room, kitchen, corridors, 2 bathrooms and a balcony of 5.1 m2

Apartments are offered with finishing (walls, doors and floor, plumbing) Parking is included in the price.

Excellent infrastructure, near the railway station, kindergartens, schools, cycle path, access to the beach Chayka, about 2 minutes. It takes the road to the alluring pastry shop "Madam Brioš" with a cozy interior and children's room.