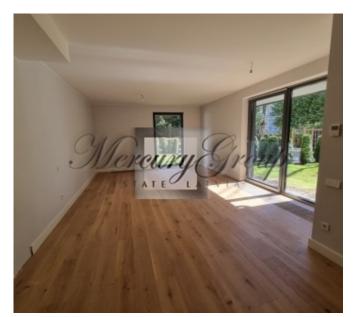

#### **Description**

We offer a luxurious apartment in a new project in Jurmala - PineWood Apartments.

The total area of the apartment is 93.7 m2, excellent layout which includes: 3 bedrooms, living room, kitchen, corridors, 2 bathrooms and a balcony of 5.1 m2

PineWood Apartments is a comfortable project with large windows overlooking the pine forest, spacious terraces allowing you to enjoy quiet Jurmala evenings with family and friends, and in just a few minutes you can be by the sea and enjoy the beautiful scenery.

Apartments are offered with finishing (walls, doors and floor, plumbing) Parking is included in the price.

Excellent infrastructure, near the railway station, kindergartens, schools, cycle path, access to the beach Chayka, about 2 minutes. It takes the road to the alluring pastry shop "Madam Brioš" with a cozy interior and children's room.