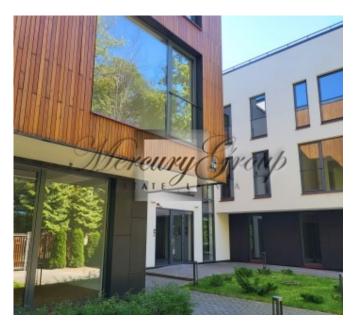

Residential project PineWood Apartments is located within walking distance from the clean sandy beach in a quiet area of Jurmala - Jaundubulta.

It includes only 30 apartments, and was specially designed for those who appreciate the quietness and comfort of Jurmala. For a pleasant pastime with family, friends or just alone with nature.

PineWood Apartments is a comfortable project with large windows overlooking the pine forest, spacious terraces allowing you to enjoy quiet Jurmala evenings with family and friends, and in just a few minutes you can be by the sea and enjoy the beautiful scenery.

Apartments are offered with finishing (walls, doors and floor, plumbing) Parking is included in the price.

Excellent infrastructure, near the railway station, kindergartens, schools, cycle path, access to the beach Chayka, about 2 minutes. It takes the road to the alluring pastry shop "Madam Brioš" with a cozy interior and children's room.