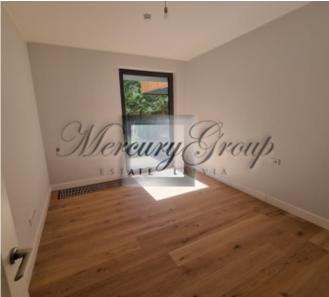

#### **Description**

We offer a luxurious apartment in a new project in Jurmala - PineWood Apartments.

The total area of the apartment is 93.7 m2, excellent layout which includes: 3 bedrooms, living room, kitchen, corridors, 2 bathrooms and a balcony of 5.1 m2

Apartments are offered with finishing (walls, doors and floor, plumbing) Parking is included in the price.

Excellent infrastructure, near the railway station, kindergartens, schools, cycle path, access to the beach Chayka, about 2 minutes. It takes the road to the alluring pastry shop "Madam Brioš" with a cozy interior and children's room.