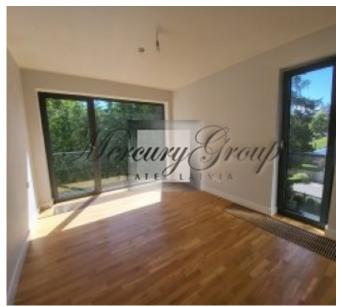

#### **Description**

We offer a luxurious apartment in a new project in Jurmala - PineWood Apartments.

The total area of the apartment is 93.7 m2, excellent layout which includes: 3 bedrooms, living room, kitchen, corridors, 2 bathrooms and a balcony of 5.1 m2

PineWood Apartments is a comfortable project with large windows overlooking the pine forest, spacious terraces allowing you to enjoy quiet Jurmala evenings with family and friends, and in just a few minutes you can be by the sea and enjoy the beautiful scenery.