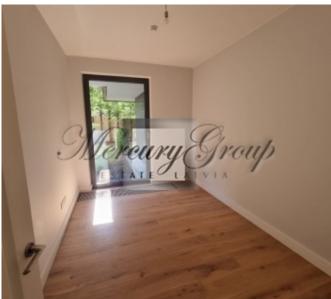

#### **Description**

We offer a luxurious apartment in a new project in Jurmala - PineWood Apartments.

The total area of the apartment is 93.7 m2, excellent layout which includes: 3 bedrooms, living room, kitchen, corridors, 2 bathrooms and a balcony of 5.1 m2

Apartments are offered with finishing (walls, doors and floor, plumbing) Parking is included in the price.

Excellent infrastructure, near the railway station, kindergartens, schools, cycle path, access to the beach Chayka, about 2 minutes. It takes the road to the alluring pastry shop "Madam Brioš" with a cozy interior and children's room.