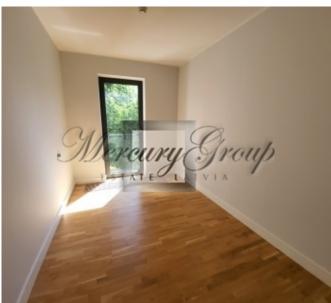

#### **Description**

We offer a luxurious apartment in a new project in Jurmala - PineWood Apartments.

The total area of the apartment is 93.7 m2, excellent layout which includes: 3 bedrooms, living room, kitchen, corridors, 2 bathrooms and a balcony of 5.1 m2

PineWood Apartments is a comfortable project with large windows overlooking the pine forest, spacious terraces allowing you to enjoy quiet Jurmala evenings with family and friends, and in just a few minutes you can be by the sea and enjoy the beautiful scenery.