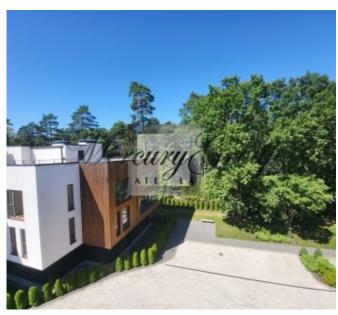

Residential project PineWood Apartments is located within walking distance from the clean sandy beach in a quiet area of Jurmala - Jaundubulta.

It includes only 30 apartments, and was specially designed for those who appreciate the quietness and comfort of Jurmala. For a pleasant pastime with family, friends or just alone with nature.

PineWood Apartments is a comfortable project with large windows overlooking the pine forest, spacious terraces allowing you to enjoy quiet Jurmala evenings with family and friends, and in just a few minutes you can be by the sea and enjoy the beautiful scenery.