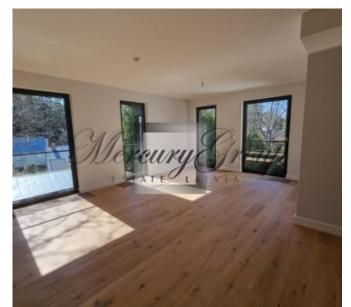

#### **Description**

We offer a luxurious apartment in a new project in Jurmala - PineWood Apartments.

The total area of the apartment is 93.7 m2, excellent layout which includes: 3 bedrooms, living room, kitchen, corridors, 2 bathrooms and a balcony of 5.1 m2

PineWood Apartments is a comfortable project with large windows overlooking the pine forest, spacious terraces allowing you to enjoy quiet Jurmala evenings with family and friends, and in just a few minutes you can be by the sea and enjoy the beautiful scenery.