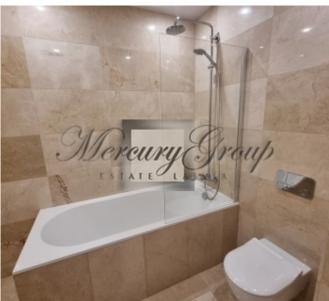

#### **Description**

We offer a luxurious apartment in a new project in Jurmala - PineWood Apartments.

The total area of the apartment is 93.7 m2, excellent layout which includes: 3 bedrooms, living room, kitchen, corridors, 2 bathrooms and a balcony of 5.1 m2

Apartments are offered with finishing (walls, doors and floor, plumbing) Parking is included in the price.

Excellent infrastructure, near the railway station, kindergartens, schools, cycle path, access to the beach Chayka, about 2 minutes. It takes the road to the alluring pastry shop "Madam Brioš" with a cozy interior and children's room.