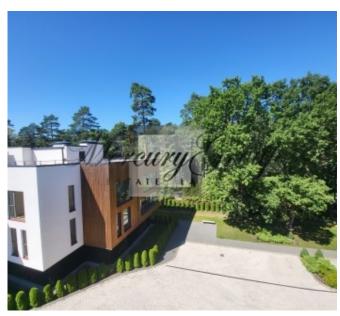

Residential project PineWood Apartments is located within walking distance from the clean sandy beach in a quiet area of Jurmala - Jaundubulta.

It includes only 30 apartments, and was specially designed for those who appreciate the quietness and comfort of Jurmala. For a pleasant pastime with family, friends or just alone with nature.

PineWood Apartments is a comfortable project with large windows overlooking the pine forest, spacious terraces allowing you to enjoy quiet Jurmala evenings with family and friends, and in just a few minutes you can be by the sea and enjoy the beautiful scenery.