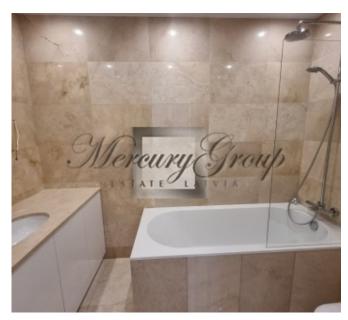

#### Description

We offer a luxurious apartment with an equally luxurious and spacious terrace in a new project in Jurmala - PineWood Apartments.

The total area of the apartment is 174.5 m2, excellent layout which includes: 3 bedrooms, living room, kitchen, corridors, 2 bathrooms and a terrace of 77.4 m2

Apartments are offered with finishing (walls, doors and floor, plumbing) Parking is included in the price.

Excellent infrastructure, near the railway station, kindergartens, schools, cycle path, access to the beach Chayka, about 2 minutes. It takes the road to the alluring pastry shop "Madam Brioš" with a cozy interior and children's room.