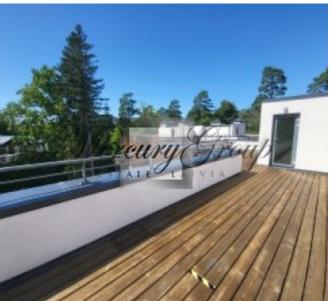

#### Description

We offer a luxurious apartment with an equally luxurious and spacious terrace in a new project in Jurmala - PineWood Apartments.

The total area of the apartment is 174.5 m2, excellent layout which includes: 3 bedrooms, living room, kitchen, corridors, 2 bathrooms and a terrace of 77.4 m2

PineWood Apartments is a comfortable project with large windows overlooking the pine forest, spacious terraces allowing you to enjoy quiet Jurmala evenings with family and friends, and in just a few minutes you can be by the sea and enjoy the beautiful scenery.