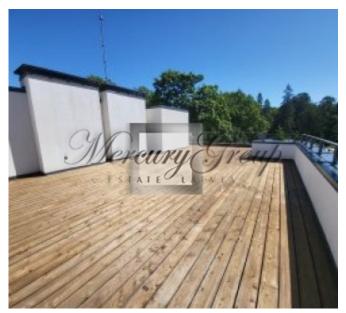

#### Description

We offer a luxurious apartment with an equally luxurious and spacious terrace in a new project in Jurmala - PineWood Apartments.

The total area of the apartment is 174.5 m2, excellent layout which includes: 3 bedrooms, living room, kitchen, corridors, 2 bathrooms and a terrace of 77.4 m2

PineWood Apartments is a comfortable project with large windows overlooking the pine forest, spacious terraces allowing you to enjoy quiet Jurmala evenings with family and friends, and in just a few minutes you can be by the sea and enjoy the beautiful scenery.