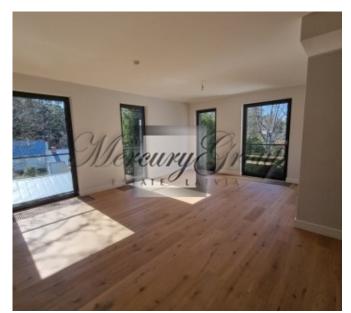

#### Description

We offer a luxurious apartment with an equally luxurious and spacious terrace in a new project in Jurmala - PineWood Apartments.

The total area of the apartment is 174.5 m2, excellent layout which includes: 3 bedrooms, living room, kitchen, corridors, 2 bathrooms and a terrace of 77.4 m2

PineWood Apartments is a comfortable project with large windows overlooking the pine forest, spacious terraces allowing you to enjoy quiet Jurmala evenings with family and friends, and in just a few minutes you can be by the sea and enjoy the beautiful scenery.