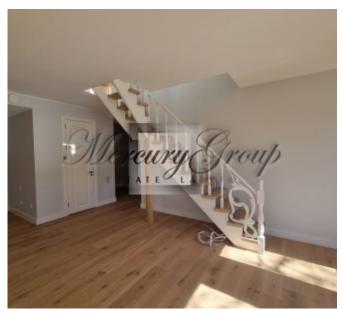

#### Description

We offer a luxurious apartment with an equally luxurious and spacious terrace in a new project in Jurmala - PineWood Apartments.

The total area of the apartment is 174.5 m2, excellent layout which includes: 3 bedrooms, living room, kitchen, corridors, 2 bathrooms and a terrace of 77.4 m2

Apartments are offered with finishing (walls, doors and floor, plumbing) Parking is included in the price.

Excellent infrastructure, near the railway station, kindergartens, schools, cycle path, access to the beach Chayka, about 2 minutes. It takes the road to the alluring pastry shop "Madam Brioš" with a cozy interior and children's room.