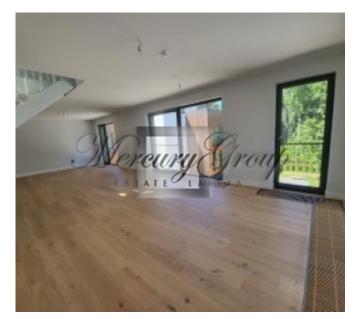

#### Description

We offer a luxurious apartment with an equally luxurious and spacious terrace in a new project in Jurmala - PineWood Apartments.

The total area of the apartment is 174.5 m2, excellent layout which includes: 3 bedrooms, living room, kitchen, corridors, 2 bathrooms and a terrace of 77.4 m2

Apartments are offered with finishing (walls, doors and floor, plumbing) Parking is included in the price.

Excellent infrastructure, near the railway station, kindergartens, schools, cycle path, access to the beach Chayka, about 2 minutes. It takes the road to the alluring pastry shop "Madam Brioš" with a cozy interior and children's room.