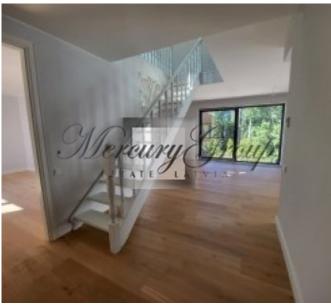

#### Description

We offer a luxurious apartment with an equally luxurious and spacious terrace in a new project in Jurmala - PineWood Apartments.

The total area of the apartment is 174.5 m2, excellent layout which includes: 3 bedrooms, living room, kitchen, corridors, 2 bathrooms and a terrace of 77.4 m2

Apartments are offered with finishing (walls, doors and floor, plumbing) Parking is included in the price.

Excellent infrastructure, near the railway station, kindergartens, schools, cycle path, access to the beach Chayka, about 2 minutes. It takes the road to the alluring pastry shop "Madam Brioš" with a cozy interior and children's room.