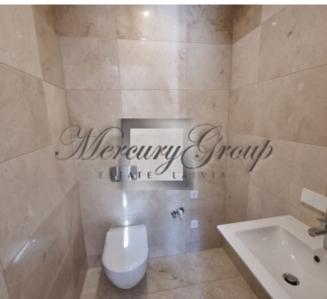

#### Description

We offer a luxurious apartment with an equally luxurious and spacious terrace in a new project in Jurmala - PineWood Apartments.

The total area of the apartment is 174.5 m2, excellent layout which includes: 3 bedrooms, living room, kitchen, corridors, 2 bathrooms and a terrace of 77.4 m2

Apartments are offered with finishing (walls, doors and floor, plumbing) Parking is included in the price.

Excellent infrastructure, near the railway station, kindergartens, schools, cycle path, access to the beach Chayka, about 2 minutes. It takes the road to the alluring pastry shop "Madam Brioš" with a cozy interior and children's room.