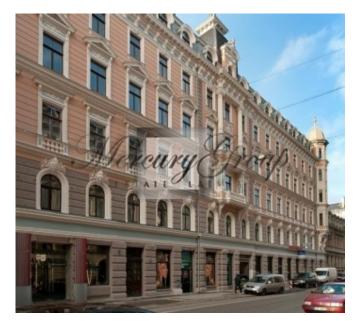

## **Description**

We offer for rent premises of 161.4 m2 located in the very heart of the active city center, almost on the corner of Elizabetes and Marijas street. Nearby: several hotels: 5\* hotel Bergs, Hotel Mercure, Hotel Tallink, Hotel Radisson Elizabete and Radisson Blu, the historical part of Riga - Berga Bazars, park Vermanes, many shops, as well as shopping malls Origo and Stockmann.

The Old Town is in just 5-7 min walking distance.

The house was built in 1899 based on design of one the greatest Latvian architects Konstantīns Pēkšēns. It is rightfully considered to be one of the most famous masterpieces of eclectic architecture in the near centre of Riga. It is now completely renovated.

The premises located on the ground floor of the building, ideal for an office, restaurant or modern shop.

Please see the layout in the attachment.