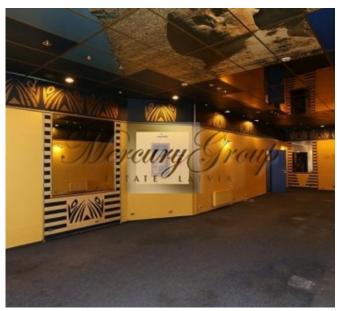

## **Description**

We offer for rent premises of 161.4 m2 located in the very heart of the active city center, almost on the corner of Elizabetes and Marijas street. Nearby: several hotels: 5\* hotel Bergs, Hotel Mercure, Hotel Tallink, Hotel Radisson Elizabete and Radisson Blu, the historical part of Riga - Berga Bazars, park Vermanes, many shops, as well as shopping malls Origo and Stockmann.

The premises located on the ground floor of the building, ideal for an office, restaurant or modern shop.

Please see the layout in the attachment.