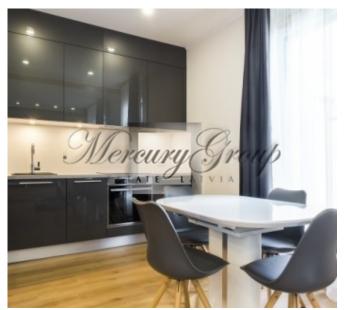

Each apartment is sold fully finished. This includes all flooring, painted walls, bathroom tiling, and fully equipped bathrooms with all plumbing. Only aesthetic, modern and high quality materials are used.

The current apartment is situated on the 1st floor of the building with total size of 73 m2.

• We work for You •

ID: 8663 WWW.ESTATELATVIA.COM TEL./VIBER/WHATSAPP: + 37129642499

Alina Merca Rental and Sales Associate GSM: + 37129642499, E-mail: alina@mgroup.lv