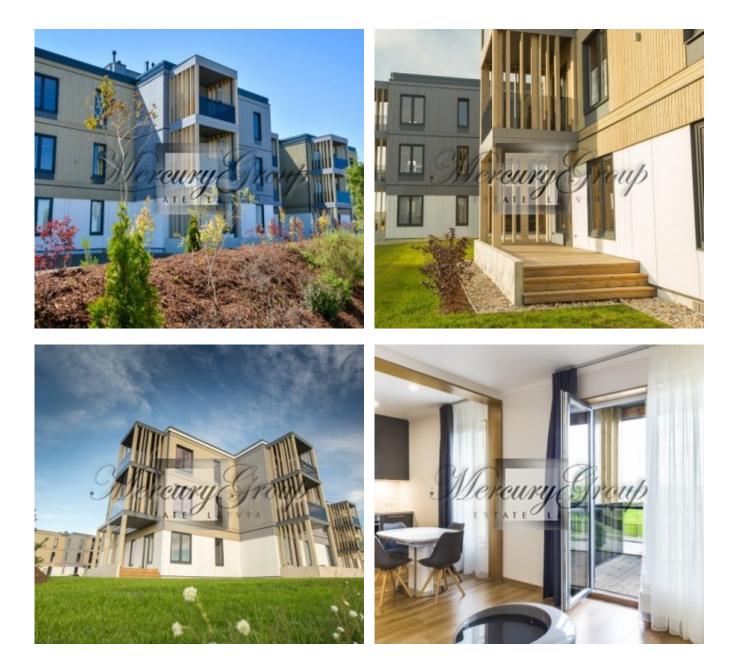

Each apartment is sold fully finished. This includes all flooring, painted walls, bathroom tiling, and fully equipped bathrooms with all plumbing. Only aesthetic, modern and high quality materials are used.

The current apartment is situated on the 1st floor of the building with total size of 73 m2.

• We work for You •

ID: 8663 WWW.ESTATELATVIA.COM TEL./VIBER/WHATSAPP: + 37129642499

Alina Merca Rental and Sales Associate GSM: + 37129642499, E-mail: alina@mgroup.lv