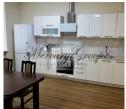

The apartment is located on the 3rd floor and consists of 2 bedroom, living room with a fireplace combined with a kitchen, 2 bathroom and hall. The apartment is fully furnished and ready for living! The apartment has high ceilings.