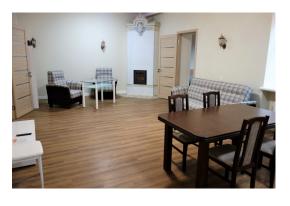

The apartment is located on the 3rd floor and consists of 2 bedroom, living room with a fireplace combined with a kitchen, 2 bathroom and hall. The apartment is fully furnished and ready for living! The apartment has high ceilings.

Fully renovated and restored building Alfreda keeps its historical value by connecting it with modern technologies and new communications.

We offer a 2-bedroom apartment with full finish and completely furnished.