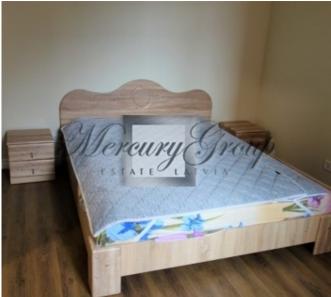

The apartment is located on the 3rd floor and consists of 2 bedroom, living room with a fireplace combined with a kitchen, 2 bathroom and hall. The apartment is fully furnished and ready for living! The apartment has high ceilings.