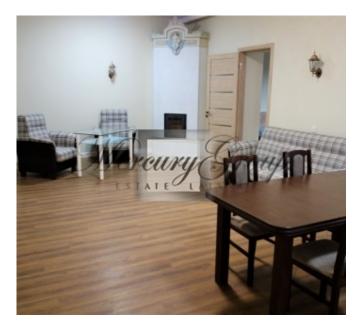

The apartment is located on the 3rd floor and consists of 2 bedroom, living room with a fireplace combined with a kitchen, 2 bathroom and hall. The apartment is fully furnished and ready for living! The apartment has high ceilings.

Fully renovated and restored building Alfreda keeps its historical value by connecting it with modern technologies and new communications.

We offer a 2-bedroom apartment with full finish and completely furnished.