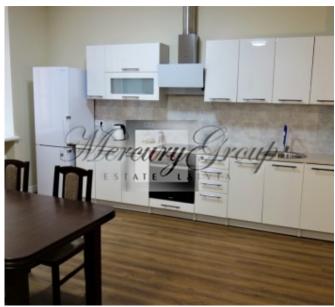

The apartment is located on the 3rd floor and consists of 2 bedroom, living room with a fireplace combined with a kitchen, 2 bathroom and hall. The apartment is fully furnished and ready for living! The apartment has high ceilings.