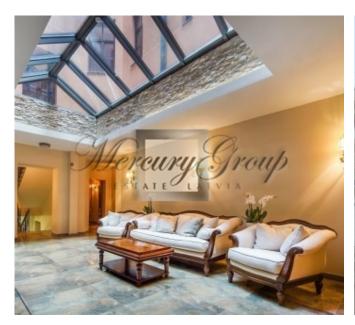

Fully renovated and restored building Alfreda keeps its historical value by connecting it with modern technologies and new communications.

We offer a 2-bedroom apartment with full finish and completely furnished.

The apartment is located on the 3rd floor and consists of 2 bedroom, living room with a fireplace combined with a kitchen, 2 bathroom and hall. The apartment is fully furnished and ready for living! The apartment has high ceilings.