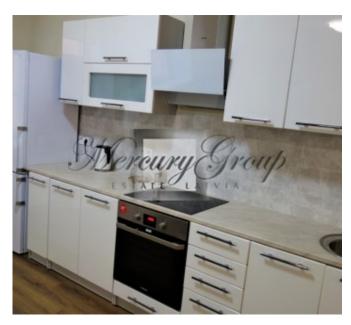

The apartment is located on the 3rd floor and consists of 2 bedroom, living room with a fireplace combined with a kitchen, 2 bathroom and hall. The apartment is fully furnished and ready for living! The apartment has high ceilings.