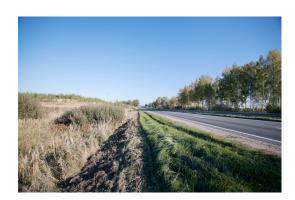

## Description

A land plot in Salaspils parish with an area of 14.02 hectares for sale. The property is located near Salaspils, near the Riga – Daugavpils highway (422 meters along the asphalt road), at a distance of 6.5 km from Riga. According to the territorial plan of the Salaspils region, most of the land is located in the industrial development zone. A railway line runs along the right side of the site, to which it is possible to connect and use for own purposes, a gas pipeline and an electric line pass in close proximity. The Ministry of Transport has also developed a project that provides for the A6 highway a parallel road with an exit to this land.