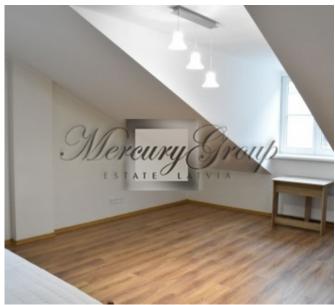

The apartment is located on the 5th floor and consists of a living room with kitchen area, 1 bedroom, 1 bathroom with a bath. The apartment is fully furnished and ready for living.

There is box type underground parking for extra costs (35000 EUR). In addition it is possible to buy a small warehouse space, located in the basement of the building (7000 EUR).