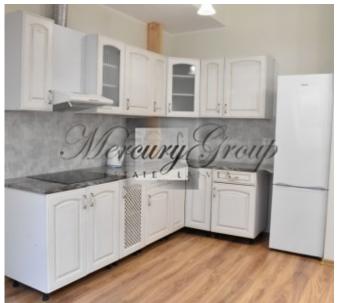

The apartment is located on the 5th floor and consists of a living room with kitchen area, 1 bedroom, 1 bathroom with a bath. The apartment is fully furnished and ready for living.

There is box type underground parking for extra costs (35000 EUR). In addition it is possible to buy a small warehouse space, located in the basement of the building (7000 EUR).