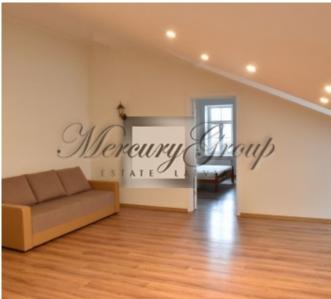

The apartment is located on the 5th floor and consists of a living room with kitchen area, 1 bedroom, 1 bathroom with a bath. The apartment is fully furnished and ready for living.

There is box type underground parking for extra costs (35000 EUR). In addition it is possible to buy a small warehouse space, located in the basement of the building (7000 EUR).