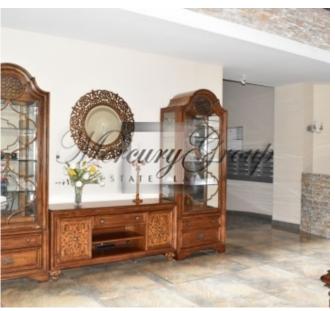

The apartment is located on the 5th floor and consists of a living room with kitchen area, 1 bedroom, 1 bathroom with a bath. The apartment is fully furnished and ready for living.

There is box type underground parking for extra costs (35000 EUR). In addition it is possible to buy a small warehouse space, located in the basement of the building (7000 EUR).