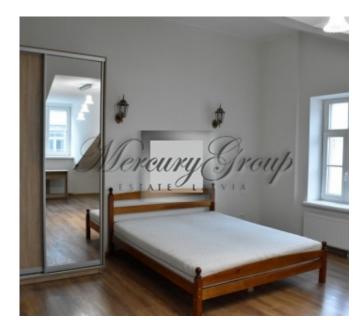

The apartment is located on the 5th floor and consists of a living room with kitchen area, 1 bedroom, 1 bathroom with a bath. The apartment is fully furnished and ready for living.

There is box type underground parking for extra costs (35000 EUR). In addition it is possible to buy a small warehouse space, located in the basement of the building (7000 EUR).