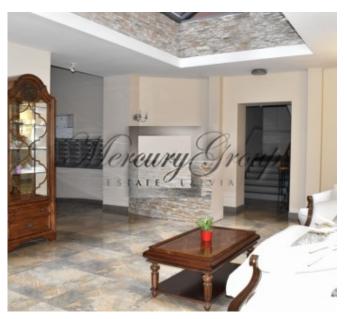

The apartment is located on the 5th floor and consists of a living room with kitchen area, 1 bedroom, 1 bathroom with a bath. The apartment is fully furnished and ready for living.

There is box type underground parking for extra costs (35000 EUR). In addition it is possible to buy a small warehouse space, located in the basement of the building (7000 EUR).