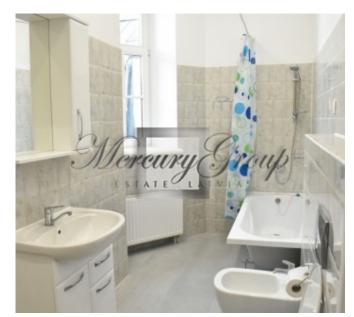

The apartment is located on the 5th floor and consists of a living room with kitchen area, 1 bedroom, 1 bathroom with a bath. The apartment is fully furnished and ready for living.

There is box type underground parking for extra costs (35000 EUR). In addition it is possible to buy a small warehouse space, located in the basement of the building (7000 EUR).