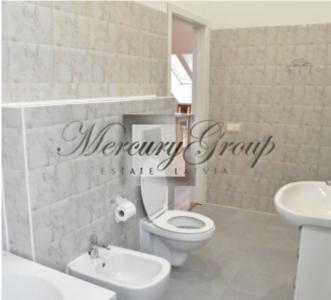

The apartment is located on the 5th floor and consists of a living room with kitchen area, 1 bedroom, 1 bathroom with a bath. The apartment is fully furnished and ready for living.

There is box type underground parking for extra costs (35000 EUR). In addition it is possible to buy a small warehouse space, located in the basement of the building (7000 EUR).