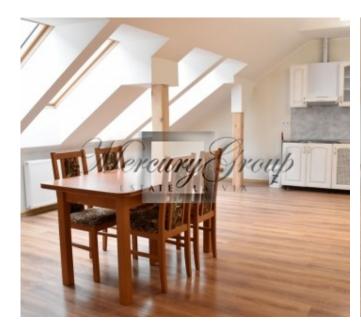

#### **Description**

We offer sale mansard 1-bedroom apartment in a clubhouse in the center of Riga.

Elite residential house Alfred is located in the center of Riga, on the street named after the genius Latvian composer Alfred Kalnin. A small quiet street, built with beautiful houses of the 19th century, goes directly to the picturesque Verman Garden. A good location - near parks, restaurants, cafes, bars, museums, nightclubs, shops, banks, various exhibitions, city events.

The apartment is located on the 5th floor and consists of a living room with kitchen area, 1 bedroom, 1 bathroom with a bath. The apartment is fully furnished and ready for living.

There is box type underground parking for extra costs (35000 EUR). In addition it is possible to buy a small warehouse space, located in the basement of the building (7000 EUR).