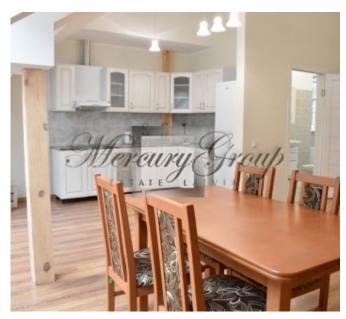

The apartment is located on the 5th floor and consists of a living room with kitchen area, 1 bedroom, 1 bathroom with a bath. The apartment is fully furnished and ready for living.

There is box type underground parking for extra costs (35000 EUR). In addition it is possible to buy a small warehouse space, located in the basement of the building (7000 EUR).