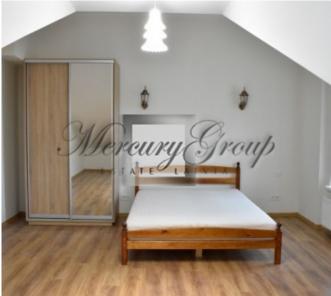

The apartment is located on the 5th floor and consists of a living room with kitchen area, 1 bedroom, 1 bathroom with a bath. The apartment is fully furnished and ready for living.

There is box type underground parking for extra costs (35000 EUR). In addition it is possible to buy a small warehouse space, located in the basement of the building (7000 EUR).