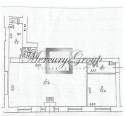

## ID: 10975 WWW.ESTATELATVIA.COM TEL./VIBER/WHATSAPP: + 371 26595522

ID code: **10975** 

Location: Riga / Centre / Skolas
Type: Commercial premises

Floor: 1/6

Size: **160.00 m<sup>2</sup>** 

Price: To buy: 360 000 EUR

## Description

Commercial premises in Riga center for sale (Stabu and Skolas street corner). Nearby there are main streets in Riga - Valdemara and Brivibas, with great transport traffic.

The premises are divided between two tenants.