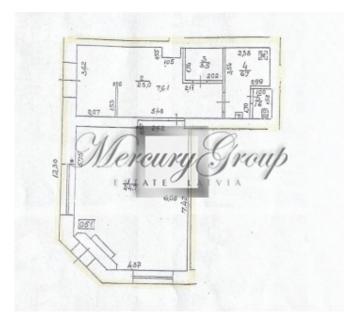

## ID: 10975 WWW.ESTATELATVIA.COM TEL./VIBER/WHATSAPP: + 371 26595522

ID code: **10975** 

Location: Riga / Centre / Skolas
Type: Commercial premises

Floor: 1/6

Size: **160.00 m<sup>2</sup>** 

Price: To buy: 360 000 EUR

## Description

Commercial premises in Riga center for sale (Stabu and Skolas street corner). Nearby there are main streets in Riga - Valdemara and Brivibas, with great transport traffic.

The premises are divided between two tenants.

Rent 10 euros + VAT.

Tenants: store LATS (groceries) and Sweet Mama (store for mothers).

The yield is about 5%.

The tenants have been working on the premises for a long time. Long-term contracts