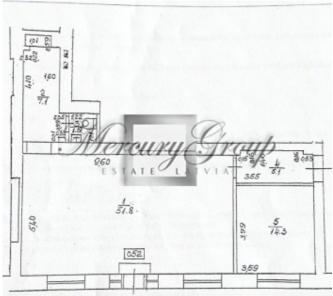

## ID: 10975 WWW.ESTATELATVIA.COM TEL./VIBER/WHATSAPP: + 371 26595522

ID code: **10975** 

Location: Riga / Centre / Skolas
Type: Commercial premises

Floor: 1/6

Size: **160.00 m<sup>2</sup>** 

Price: To buy: 360 000 EUR

## Description

Commercial premises in Riga center for sale (Stabu and Skolas street corner). Nearby there are main streets in Riga - Valdemara and Brivibas, with great transport traffic.

The premises are divided between two tenants.

Rent 10 euros + VAT.

Tenants: store LATS (groceries) and Sweet Mama (store for mothers).

The yield is about 5%.

The tenants have been working on the premises for a long time. Long-term contracts