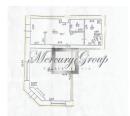

## ID: 10975 WWW.ESTATELATVIA.COM TEL./VIBER/WHATSAPP: + 371 26595522

ID code: **10975** 

Location: Riga / Centre / Skolas
Type: Commercial premises

Floor: 1/6

Size: **160.00 m<sup>2</sup>** 

Price: To buy: 360 000 EUR

## Description

Commercial premises in Riga center for sale (Stabu and Skolas street corner). Nearby there are main streets in Riga - Valdemara and Brivibas, with great transport traffic.

The premises are divided between two tenants.