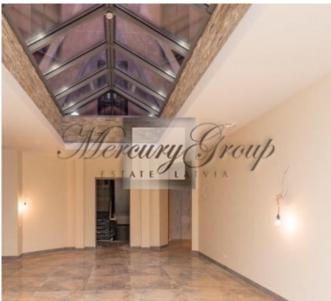

The apartment is offered with complete interior decoration. There are high ceilings, heated floors in the bathrooms, large windows and a lovely view.

The apartment is located on the 2nd floor and consists of 2 bedrooms, living room with a fireplace, 2 bathrooms.