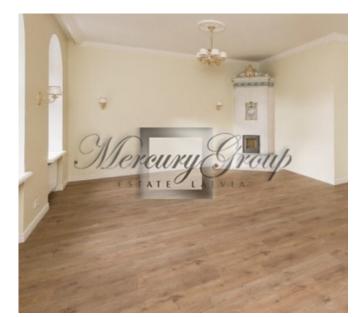

The apartment is offered with complete interior decoration. There are high ceilings, heated floors in the bathrooms, large windows and a lovely view.

The apartment is located on the 2nd floor and consists of 2 bedrooms, living room with a fireplace, 2 bathrooms.