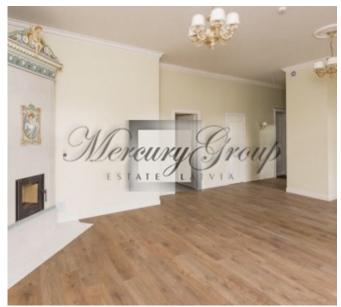

The apartment is offered with complete interior decoration. There are high ceilings, heated floors in the bathrooms, large windows and a lovely view.

The apartment is located on the 2nd floor and consists of 2 bedrooms, living room with a fireplace, 2 bathrooms.