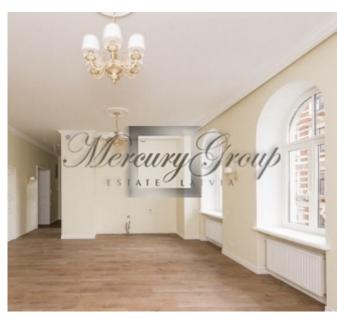

The apartment is offered with complete interior decoration. There are high ceilings, heated floors in the bathrooms, large windows and a lovely view.

The apartment is located on the 2nd floor and consists of 2 bedrooms, living room with a fireplace, 2 bathrooms.