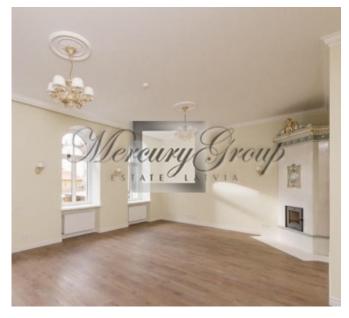

The apartment is offered with complete interior decoration. There are high ceilings, heated floors in the bathrooms, large windows and a lovely view.

The apartment is located on the 2nd floor and consists of 2 bedrooms, living room with a fireplace, 2 bathrooms.