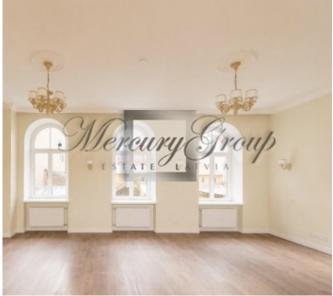

The apartment is offered with complete interior decoration. There are high ceilings, heated floors in the bathrooms, large windows and a lovely view.

The apartment is located on the 2nd floor and consists of 2 bedrooms, living room with a fireplace, 2 bathrooms.