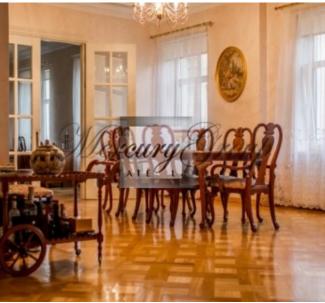

#### **Planning:**

**Basement floor:** gym&fitness room with Kettler gym equipment, Russian sauna, a billiard room, a hall with fireplace, and a boiler room with a gas heating boiler Junkers.

**1st floor:** spacious hall, can be used also as commercial space.

**2nd floor:** A kitchen with Sia Matic and Kuppersbusch kitchen appliances, 2 bedrooms with bathrooms, a hall, a living room, and a dressing room.

3rd floor: home cinema, an office room, a bathroom, and a lot of space for storing household items.