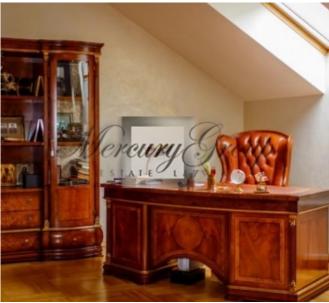

**2nd floor:** A kitchen with Sia Matic and Kuppersbusch kitchen appliances, 2 bedrooms with bathrooms, a hall, a living room, and a dressing room.

3rd floor: home cinema, an office room, a bathroom, and a lot of space for storing household items.