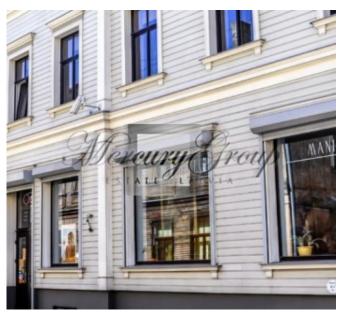

### **Description**

For sale is offered a 3-storey building, located in the center of Riga, on street Avotu.

Total area of the building: 825 sq.m.

Land plot area - 600 sq.m.

There are a house, a green area, a garage, a carport, and parking place for 4 cars on the territory.

Great location, developed infrastructure, and private parking yard for 5 cars with enclosed territory are only some advantages of this excellent investment offer.

For more information about this wonderful property, please contact us.