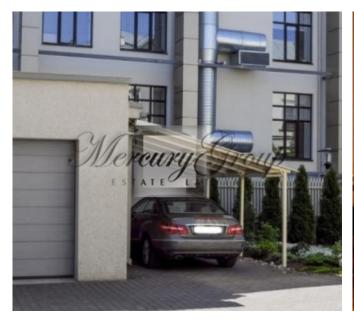

### **Description**

For sale is offered a 3-storey building, located in the center of Riga, on street Avotu.

Total area of the building: 825 sq.m.

Land plot area - 600 sq.m.

There are a house, a green area, a garage, a carport, and parking place for 4 cars on the territory.

Great location, developed infrastructure, and private parking yard for 5 cars with enclosed territory are only some advantages of this excellent investment offer.

For more information about this wonderful property, please contact us.