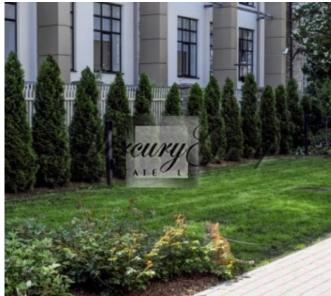

### **Description**

For sale is offered a 3-storey building, located in the center of Riga, on street Avotu.

Total area of the building: 825 sq.m.

Land plot area - 600 sq.m.

There are a house, a green area, a garage, a carport, and parking place for 4 cars on the territory.

Great location, developed infrastructure, and private parking yard for 5 cars with enclosed territory are only some advantages of this excellent investment offer.

For more information about this wonderful property, please contact us.