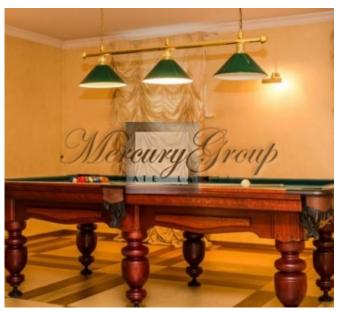

#### **Planning:**

**Basement floor:** gym&fitness room with Kettler gym equipment, Russian sauna, a billiard room, a hall with fireplace, and a boiler room with a gas heating boiler Junkers.

**1st floor:** spacious hall, can be used also as commercial space.