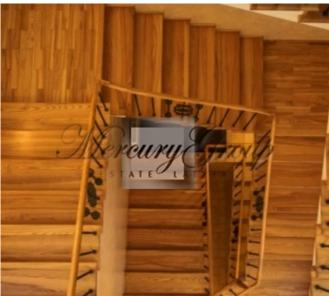

#### **Planning:**

**Basement floor:** gym&fitness room with Kettler gym equipment, Russian sauna, a billiard room, a hall with fireplace, and a boiler room with a gas heating boiler Junkers.

**1st floor:** spacious hall, can be used also as commercial space.

**2nd floor:** A kitchen with Sia Matic and Kuppersbusch kitchen appliances, 2 bedrooms with bathrooms, a hall, a living room, and a dressing room.

3rd floor: home cinema, an office room, a bathroom, and a lot of space for storing household items.