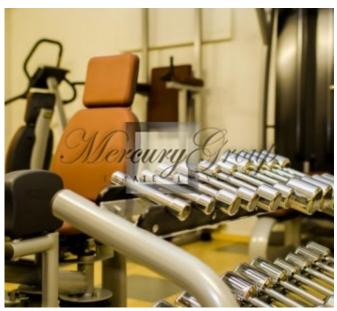

#### **Planning:**

**Basement floor:** gym&fitness room with Kettler gym equipment, Russian sauna, a billiard room, a hall with fireplace, and a boiler room with a gas heating boiler Junkers.

**1st floor:** spacious hall, can be used also as commercial space.