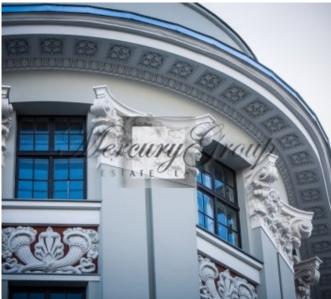

Opposite there is a beautiful Vermanes park, where various events are often held. Also nearby there are many shops, cafes, central station. The Old Town is in 5 minutes walking distance.

The Library House (Bibliotekas nams) was built in 1910 for the needs of the bank. A significant part of society remembers this building in the neoclassical style as the main building of the National Library of Latvia from 1956 to 2014, when it was transferred to Pardaugava.

Previously, luxurious restaurants, as well as newspaper and magazine publications were located in this building. During the renovation of the building, the historical facade and some elements of interior decoration were restored.