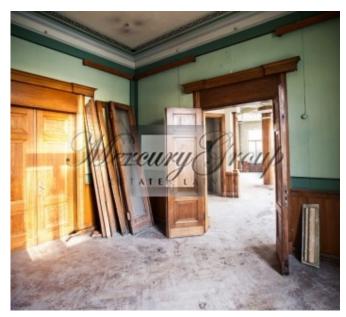

The premises are located on the second floor, windows overlook the corner of the Elizabetes and Barona streets, high ceilings (4 meters), the ability to change the layout, good ventilation. Separated entrance from the corner with beautiful historical stairs. The premises are well suited for an office, beauty salon or boutique.

The premises are offered without finishing, all communications are already connected - heating, water, sewage, electricity, and ventilation.

Parking is on the street for the additional charge.

We have access to all commercial premises in this building. Please contact us for more information!