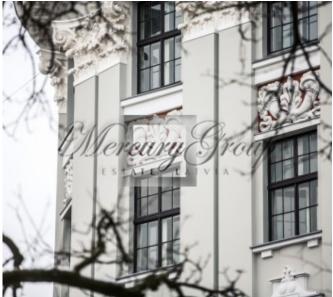

Opposite there is a beautiful Vermanes park, where various events are often held. Also nearby there are many shops, cafes, central station. The Old Town is in 5 minutes walking distance.

The Library House (Bibliotekas nams) was built in 1910 for the needs of the bank. A significant part of society remembers this building in the neoclassical style as the main building of the National Library of Latvia from 1956 to 2014, when it was transferred to Pardaugava.

Previously, luxurious restaurants, as well as newspaper and magazine publications were located in this building. During the renovation of the building, the historical facade and some elements of interior decoration were restored.