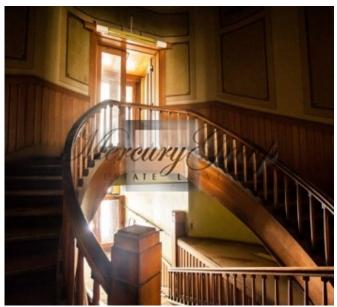

The premises are located on the second floor, windows overlook the corner of the Elizabetes and Barona streets, high ceilings (4 meters), the ability to change the layout, good ventilation. Separated entrance from the corner with beautiful historical stairs. The premises are well suited for an office, beauty salon or boutique.