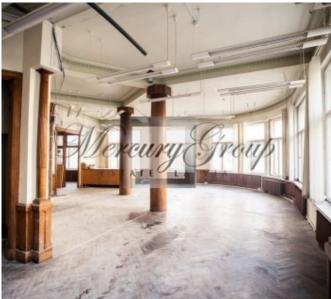

The premises are located on the second floor, windows overlook the corner of the Elizabetes and Barona streets, high ceilings (4 meters), the ability to change the layout, good ventilation. Separated entrance from the corner with beautiful historical stairs. The premises are well suited for an office, beauty salon or boutique.

The premises are offered without finishing, all communications are already connected - heating, water, sewage, electricity, and ventilation.

Parking is on the street for the additional charge.

We have access to all commercial premises in this building. Please contact us for more information!