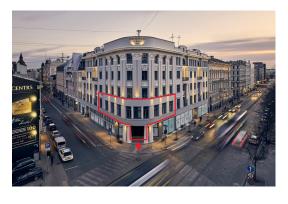

#### **Description**

We offer for sale exclusive premises in the center of Riga at the corner of Kr.Barona and Elizabetes streets.

Favorable location, high traffic - a huge flow of people and cars, convenient movement of various public transport, close to public transport stops.

Opposite there is a beautiful Vermanes park, where various events are often held. Also nearby there are many shops, cafes, central station. The Old Town is in 5 minutes walking distance.

The Library House (Bibliotekas nams) was built in 1910 for the needs of the bank. A significant part of society remembers this building in the neoclassical style as the main building of the National Library of Latvia from 1956 to 2014, when it was transferred to Pardaugava.

The premises are located on the second floor, windows overlook the corner of the Elizabetes and Barona streets, high ceilings (4 meters), the ability to change the layout, good ventilation. Separated entrance from the corner with beautiful historical stairs. The premises are well suited for an office, beauty salon or boutique.