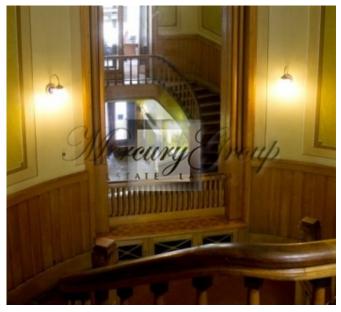

Previously, luxurious restaurants, as well as newspaper and magazine publications were located in this building. During the renovation of the building, the historical facade and some elements of interior decoration were restored.

The premises are located on the second floor, windows overlook the corner of the Elizabetes and Barona streets, high ceilings (4 meters), the ability to change the layout, good ventilation. Separated entrance from the corner with beautiful historical stairs. The premises are well suited for an office, beauty salon or boutique.