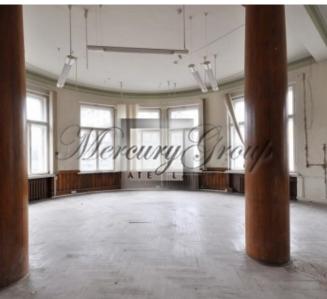

The premises are located on the second floor, windows overlook the corner of the Elizabetes and Barona streets, high ceilings (4 meters), the ability to change the layout, good ventilation. Separated entrance from the corner with beautiful historical stairs. The premises are well suited for an office, beauty salon or boutique.

The premises are offered without finishing, all communications are already connected - heating, water, sewage, electricity, and ventilation.

Parking is on the street for the additional charge.

We have access to all commercial premises in this building. Please contact us for more information!