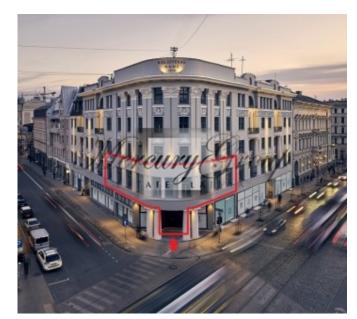

#### **Description**

We offer for sale exclusive premises in the center of Riga at the corner of Kr.Barona and Elizabetes streets.

Favorable location, high traffic - a huge flow of people and cars, convenient movement of various public transport, close to public transport stops.

Opposite there is a beautiful Vermanes park, where various events are often held. Also nearby there are many shops, cafes, central station. The Old Town is in 5 minutes walking distance.

The Library House (Bibliotekas nams) was built in 1910 for the needs of the bank. A significant part of society remembers this building in the neoclassical style as the main building of the National Library of Latvia from 1956 to 2014, when it was transferred to Pardaugava.

The premises are located on the second floor, windows overlook the corner of the Elizabetes and Barona streets, high ceilings (4 meters), the ability to change the layout, good ventilation. Separated entrance from the corner with beautiful historical stairs. The premises are well suited for an office, beauty salon or boutique.