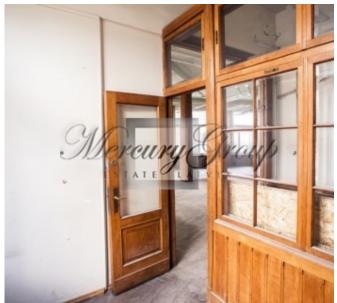

The premises are located on the second floor, windows overlook the corner of the Elizabetes and Barona streets, high ceilings (4 meters), the ability to change the layout, good ventilation. Separated entrance from the corner with beautiful historical stairs. The premises are well suited for an office, beauty salon or boutique.

The premises are offered without finishing, all communications are already connected - heating, water, sewage, electricity, and ventilation.

Parking is on the street for the additional charge.

We have access to all commercial premises in this building. Please contact us for more information!