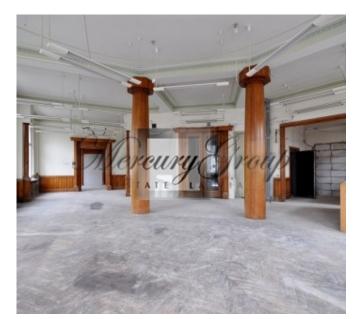

The premises are located on the second floor, windows overlook the corner of the Elizabetes and Barona streets, high ceilings (4 meters), the ability to change the layout, good ventilation. Separated entrance from the corner with beautiful historical stairs. The premises are well suited for an office, beauty salon or boutique.

The premises are offered without finishing, all communications are already connected - heating, water, sewage, electricity, and ventilation.

Parking is on the street for the additional charge.

We have access to all commercial premises in this building. Please contact us for more information!