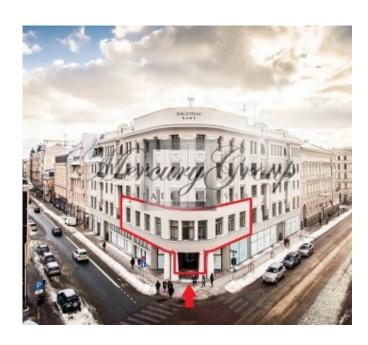

#### **Description**

We offer for sale exclusive premises in the center of Riga at the corner of Kr.Barona and Elizabetes streets.

Favorable location, high traffic - a huge flow of people and cars, convenient movement of various public transport, close to public transport stops.

The premises are located on the second floor, windows overlook the corner of the Elizabetes and Barona streets, high ceilings (4 meters), the ability to change the layout, good ventilation. Separated entrance from the corner with beautiful historical stairs. The premises are well suited for an office, beauty salon or boutique.