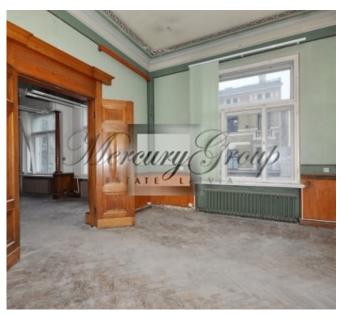

The premises are located on the second floor, windows overlook the corner of the Elizabetes and Barona streets, high ceilings (4 meters), the ability to change the layout, good ventilation. Separated entrance from the corner with beautiful historical stairs. The premises are well suited for an office, beauty salon or boutique.

The premises are offered without finishing, all communications are already connected - heating, water, sewage, electricity, and ventilation.

Parking is on the street for the additional charge.

We have access to all commercial premises in this building. Please contact us for more information!