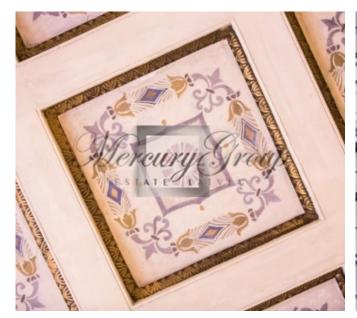

Opposite there is a beautiful Vermanes park, where various events are often held. Also nearby there are many shops, cafes, central station. The Old Town is in 5 minutes walking distance.

The Library House (Bibliotēkas nams) was built in 1910 for the needs of the bank. A significant part of society remembers this building in the neoclassical style as the main building of the National Library of Latvia from 1956 to 2014, when it was transferred to Pardaugava. Previously, luxurious restaurants, as well as newspaper and magazine publications were located in this building. During the renovation of the building, the historical facade and some elements of interior decoration were restored.

Large windows on the Barona street, high ceilings (4 meters), the ability to change the layout, good ventilation. The premises are well suited for the store, restaurant or the cafe.

The premises are offered with full interior decoration. All communications - heating, water, sewage, electricity, and ventilation.