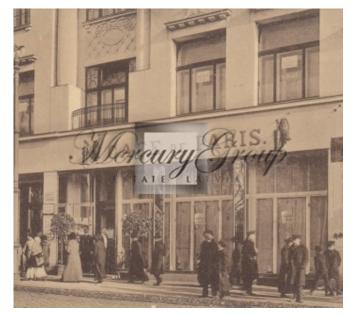

#### **Description**

We offer for rent exclusive two-level premises in the center of Riga at the corner of Kr.Barona and Elizabetes streets.

Favorable location, high traffic - a huge flow of people and cars, convenient movement of various public transport, close to public transport stops.

Opposite there is a beautiful Vermanes park, where various events are often held. Also nearby there are many shops, cafes, central station. The Old Town is in 5 minutes walking distance.

The Library House (Bibliotēkas nams) was built in 1910 for the needs of the bank. A significant part of society remembers this building in the neoclassical style as the main building of the National Library of Latvia from 1956 to 2014, when it was transferred to Pardaugava. Previously, luxurious restaurants, as well as newspaper and magazine publications were located in this building. During the renovation of the building, the historical facade and some elements of interior decoration were restored.