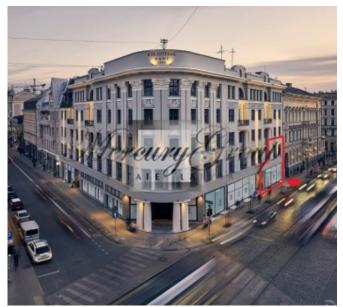

#### **Description**

We offer for rent exclusive two-level premises in the center of Riga at the corner of Kr.Barona and Elizabetes streets.

Favorable location, high traffic - a huge flow of people and cars, convenient movement of various public transport, close to public transport stops.

Opposite there is a beautiful Vermanes park, where various events are often held. Also nearby there are many shops, cafes, central station. The Old Town is in 5 minutes walking distance.

The Library House (Bibliotēkas nams) was built in 1910 for the needs of the bank. A significant part of society remembers this building in the neoclassical style as the main building of the National Library of Latvia from 1956 to 2014, when it was transferred to Pardaugava. Previously, luxurious restaurants, as well as newspaper and magazine publications were located in this building. During the renovation of the building, the historical facade and some elements of interior decoration were restored.