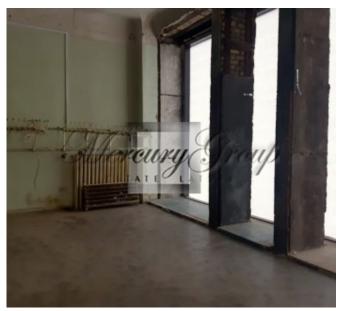

Large windows on the Barona street, high ceilings (4 meters), the ability to change the layout, good ventilation. The premises are well suited for the store, restaurant or the cafe.

The premises are offered with full interior decoration. All communications - heating, water, sewage, electricity, and ventilation.

It is possible to rent one part of these premises on the ground floor 67 sq.m. for 1675 EUR + VAT + utilities (the floor-plan is attached as PDF).

Parking is on the street for the additional charge.

We have access to all commercial premises in this building. Please contact us for more information!