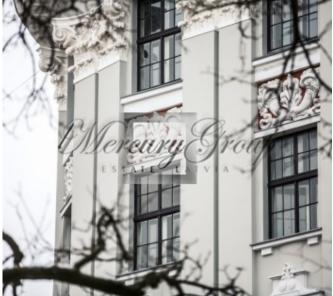

Opposite there is a beautiful Vermanes park, where various events are often held. Also nearby there are many shops, cafes, central station. The Old Town is in 5 minutes walking distance.

The Library House (Bibliotēkas nams) was built in 1910 for the needs of the bank. A significant part of society remembers this building in the neoclassical style as the main building of the National Library of Latvia from 1956 to 2014, when it was transferred to Pardaugava. Previously, luxurious restaurants, as well as newspaper and magazine publications were located in this building. During the renovation of the building, the historical facade and some elements of interior decoration were restored.

Large windows on the Barona street, high ceilings (4 meters), the ability to change the layout, good ventilation. The premises are well suited for the store, restaurant or the cafe.

The premises are offered with full interior decoration. All communications - heating, water, sewage, electricity, and ventilation.