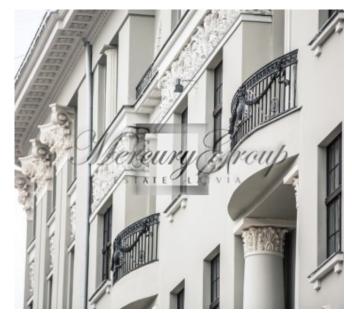

Opposite there is a beautiful Vermanes park, where various events are often held. Also nearby there are many shops, cafes, central station. The Old Town is in 5 minutes walking distance.

The Library House (Bibliotēkas nams) was built in 1910 for the needs of the bank. A significant part of society remembers this building in the neoclassical style as the main building of the National Library of Latvia from 1956 to 2014, when it was transferred to Pardaugava. Previously, luxurious restaurants, as well as newspaper and magazine publications were located in this building. During the renovation of the building, the historical facade and some elements of interior decoration were restored.

Large windows on the Barona street, high ceilings (4 meters), the ability to change the layout, good ventilation. The premises are well suited for the store, restaurant or the cafe.

The premises are offered with full interior decoration. All communications - heating, water, sewage, electricity, and ventilation.