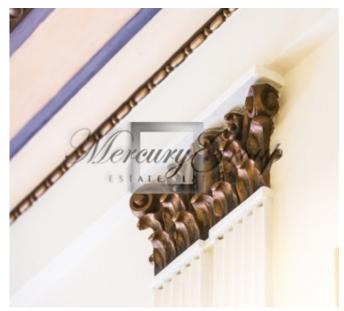

Opposite there is a beautiful Vermanes park, where various events are often held. Also nearby there are many shops, cafes, central station. The Old Town is in 5 minutes walking distance.

The Library House (Bibliotēkas nams) was built in 1910 for the needs of the bank. A significant part of society remembers this building in the neoclassical style as the main building of the National Library of Latvia from 1956 to 2014, when it was transferred to Pardaugava. Previously, luxurious restaurants, as well as newspaper and magazine publications were located in this building. During the renovation of the building, the historical facade and some elements of interior decoration were restored.

Large windows on the Barona street, high ceilings (4 meters), the ability to change the layout, good ventilation. The premises are well suited for the store, restaurant or the cafe.

The premises are offered with full interior decoration. All communications - heating, water, sewage, electricity, and ventilation.