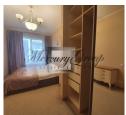

The apartment is on the second floor of house. Convenient planning - a living room combined with a kitchen and dining area, a corridor, two bedrooms, two bathrooms and a balcony (8.9 m2). The living area of the apartment is 76,40 m2.

The apartments are fully equipped (all necessary furniture and appliances) and ready for comfortable living.