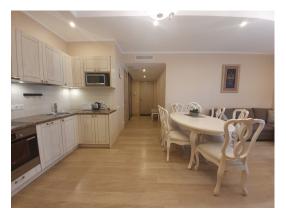

The apartment is on the second floor of house. Convenient planning - a living room combined with a kitchen and dining area, a corridor, two bedrooms, two bathrooms and a balcony (8.9 m2). The living area of the apartment is 76,40 m2.

The apartments are fully equipped (all necessary furniture and appliances) and ready for comfortable living.