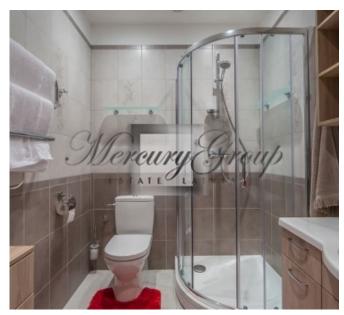

The apartment is on the second floor of house. Convenient planning - a living room combined with a kitchen and dining area, a corridor, two bedrooms, two bathrooms and a balcony (8.9 m2). The living area of the apartment is 76,40 m2.