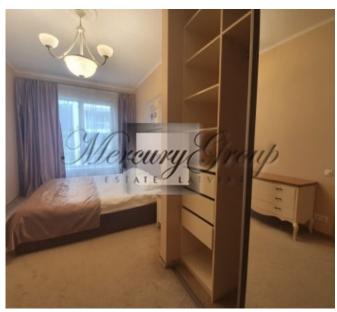

The apartment is on the second floor of house. Convenient planning - a living room combined with a kitchen and dining area, a corridor, two bedrooms, two bathrooms and a balcony (8.9 m2). The living area of the apartment is 76,40 m2.

The apartments are fully equipped (all necessary furniture and appliances) and ready for comfortable living.