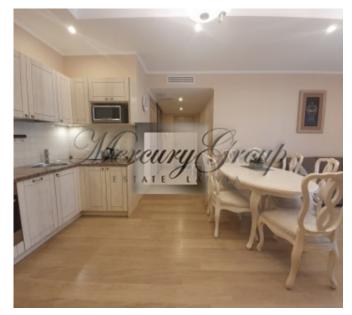

The apartment is on the second floor of house. Convenient planning - a living room combined with a kitchen and dining area, a corridor, two bedrooms, two bathrooms and a balcony (8.9 m2). The living area of the apartment is 76,40 m2.

The apartments are fully equipped (all necessary furniture and appliances) and ready for comfortable living.