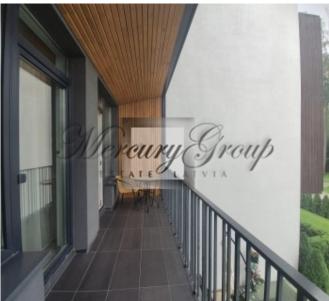

The apartment is on the second floor of house. Convenient planning - a living room combined with a kitchen and dining area, a corridor, two bedrooms, two bathrooms and a balcony (8.9 m2). The living area of the apartment is 76,40 m2.