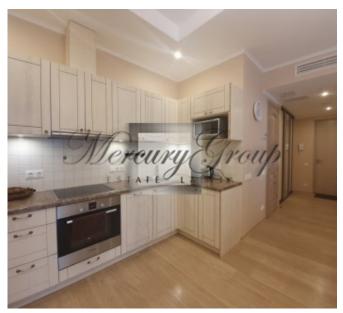

The apartment is on the second floor of house. Convenient planning - a living room combined with a kitchen and dining area, a corridor, two bedrooms, two bathrooms and a balcony (8.9 m2). The living area of the apartment is 76,40 m2.

The apartments are fully equipped (all necessary furniture and appliances) and ready for comfortable living.