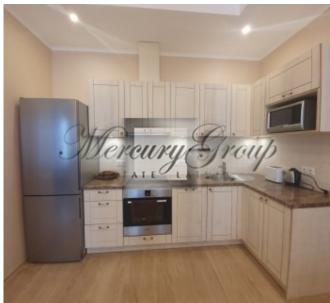

The apartment is on the second floor of house. Convenient planning - a living room combined with a kitchen and dining area, a corridor, two bedrooms, two bathrooms and a balcony (8.9 m2). The living area of the apartment is 76,40 m2.

The apartments are fully equipped (all necessary furniture and appliances) and ready for comfortable living.