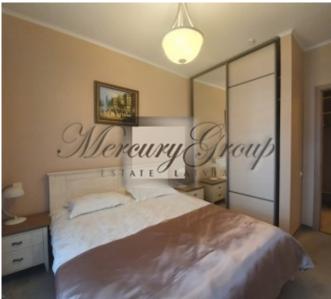

The apartment is on the second floor of house. Convenient planning - a living room combined with a kitchen and dining area, a corridor, two bedrooms, two bathrooms and a balcony (8.9 m2). The living area of the apartment is 76,40 m2.

The apartments are fully equipped (all necessary furniture and appliances) and ready for comfortable living.