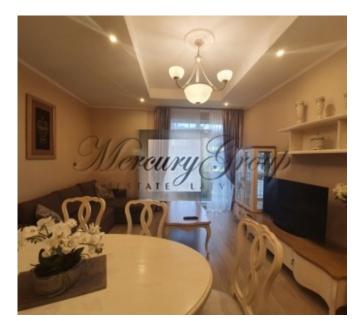

The apartment is on the second floor of house. Convenient planning - a living room combined with a kitchen and dining area, a corridor, two bedrooms, two bathrooms and a balcony (8.9 m2). The living area of the apartment is 76,40 m2.

The apartments are fully equipped (all necessary furniture and appliances) and ready for comfortable living.