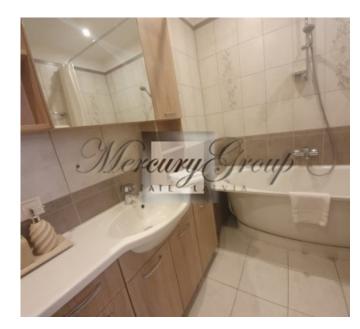

The apartment is on the second floor of house. Convenient planning - a living room combined with a kitchen and dining area, a corridor, two bedrooms, two bathrooms and a balcony (8.9 m2). The living area of the apartment is 76,40 m2.

The apartments are fully equipped (all necessary furniture and appliances) and ready for comfortable living.