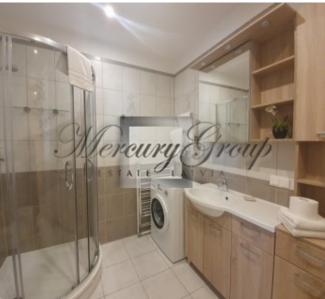

The apartment is on the second floor of house. Convenient planning - a living room combined with a kitchen and dining area, a corridor, two bedrooms, two bathrooms and a balcony (8.9 m2). The living area of the apartment is 76,40 m2.

The apartments are fully equipped (all necessary furniture and appliances) and ready for comfortable living.