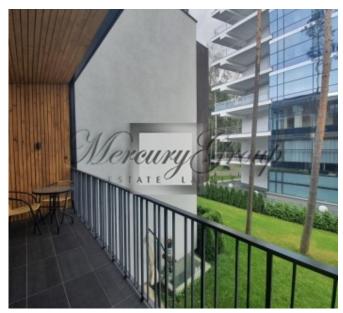

The apartment is on the second floor of house. Convenient planning - a living room combined with a kitchen and dining area, a corridor, two bedrooms, two bathrooms and a balcony (8.9 m2). The living area of the apartment is 76,40 m2.