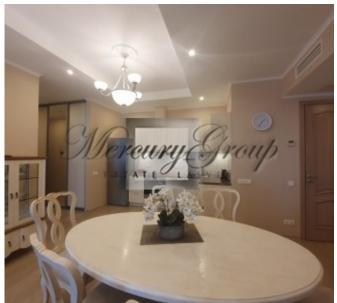

The apartment is on the second floor of house. Convenient planning - a living room combined with a kitchen and dining area, a corridor, two bedrooms, two bathrooms and a balcony (8.9 m2). The living area of the apartment is 76,40 m2.

The apartments are fully equipped (all necessary furniture and appliances) and ready for comfortable living.