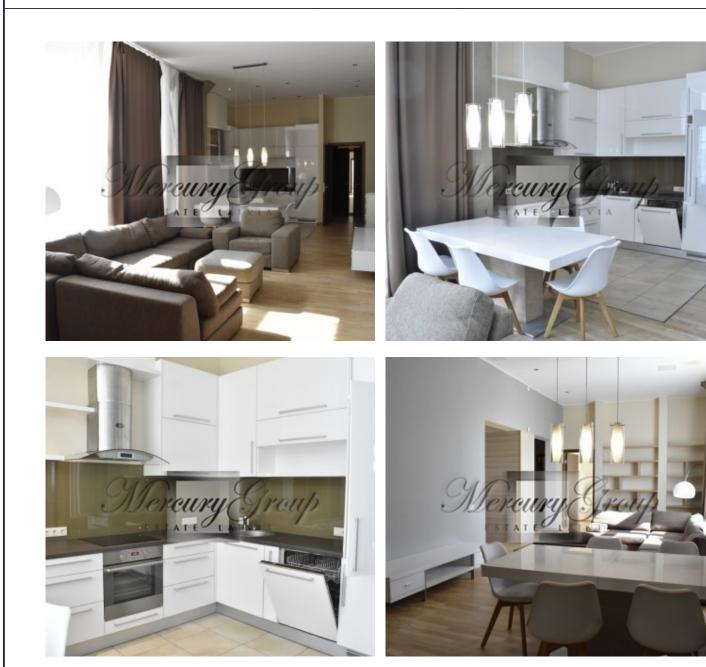

#### Description

We offer for rent a cozy 3-bedroom large apartment in the new residential project Park Side in the Quiet Center of Riga.

Layout: spacious living room with kitchen, 3 bedrooms, 3 bathrooms, wardrobe. The apartment has all the necessary household appliances: refrigerator, electric stove, oven, dishwasher, extractor hood, washing machine, tumble dryer.

Additionally, you can rent a parking space in a closed yard.

Utility bills (including housekeeping) are approximately 500 euros per month.

The Park Side project is located in a quiet center, next to the Viesturdarzs park, tennis courts and playgrounds. There is a large grocery store RIMI nearby. Good transport links, close to public transport stops. The Old Town is 15 minutes away on foot.