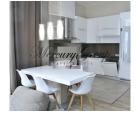

#### Description

We offer for rent a cozy 3-bedroom large apartment in the new residential project Park Side in the Quiet Center of Riga.

Layout: spacious living room with kitchen, 3 bedrooms, 3 bathrooms, wardrobe. The apartment has all the necessary household appliances: refrigerator, electric stove, oven, dishwasher, extractor hood, washing machine, tumble dryer.