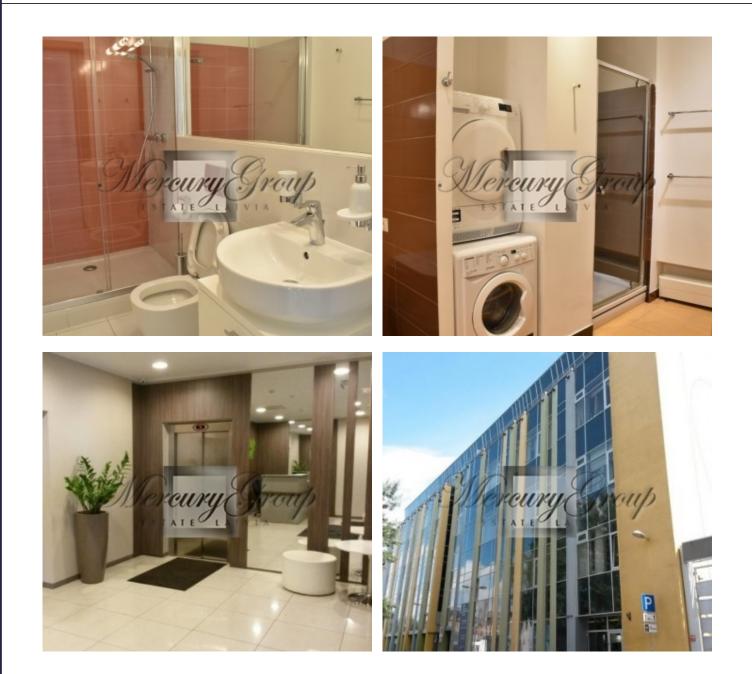

#### Description

We offer for rent a cozy 3-bedroom large apartment in the new residential project Park Side in the Quiet Center of Riga.

Layout: spacious living room with kitchen, 3 bedrooms, 3 bathrooms, wardrobe. The apartment has all the necessary household appliances: refrigerator, electric stove, oven, dishwasher, extractor hood, washing machine, tumble dryer.

Additionally, you can rent a parking space in a closed yard.

Utility bills (including housekeeping) are approximately 500 euros per month.

The Park Side project is located in a quiet center, next to the Viesturdarzs park, tennis courts and playgrounds. There is a large grocery store RIMI nearby. Good transport links, close to public transport stops. The Old Town is 15 minutes away on foot.