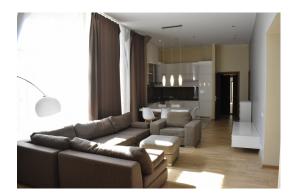

#### Description

We offer for rent a cozy 3-bedroom large apartment in the new residential project Park Side in the Quiet Center of Riga.

Layout: spacious living room with kitchen, 3 bedrooms, 3 bathrooms, wardrobe. The apartment has all the necessary household appliances: refrigerator, electric stove, oven, dishwasher, extractor hood, washing machine, tumble dryer.

Additionally, you can rent a parking space in a closed yard.

Utility bills (including housekeeping) are approximately 500 euros per month.

The Park Side project is located in a quiet center, next to the Viesturdarzs park, tennis courts and playgrounds. There is a large grocery store RIMI nearby. Good transport links, close to public transport stops. The Old Town is 15 minutes away on foot.