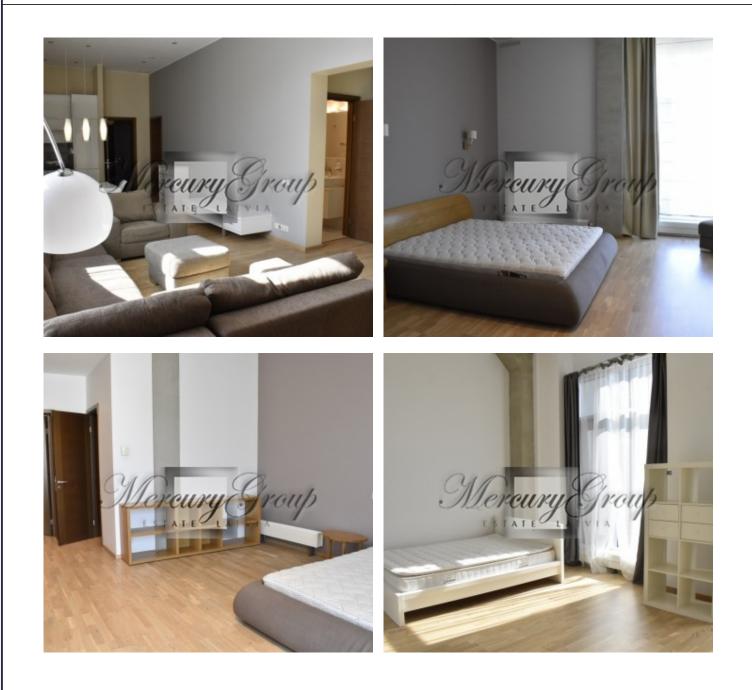

#### Description

We offer for rent a cozy 3-bedroom large apartment in the new residential project Park Side in the Quiet Center of Riga.

Layout: spacious living room with kitchen, 3 bedrooms, 3 bathrooms, wardrobe. The apartment has all the necessary household appliances: refrigerator, electric stove, oven, dishwasher, extractor hood, washing machine, tumble dryer.