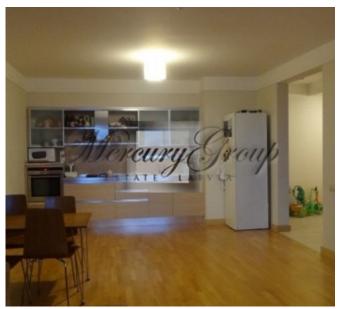

#### Description

Modern and fully equipped apartment located on Lielirbes street 13 - in new project Panorama Plaza. Apartment is located on 19 floor with total area of 68 m2. Apartment has comfortable planning and consists of kitchen / living room, 1 bedroom, bathroom and hall. All rooms are fully furnished and equipped. Apartment has the best view, you can see old town from living room and bedroom.