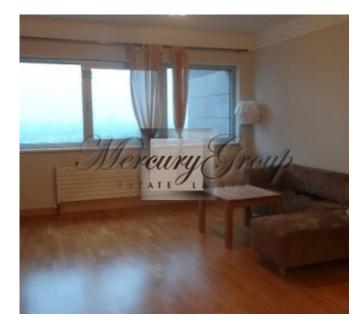

#### Description

Modern and fully equipped apartment located on Lielirbes street 13 - in new project Panorama Plaza. Apartment is located on 19 floor with total area of 68 m2. Apartment has comfortable planning and consists of kitchen / living room, 1 bedroom, bathroom and hall. All rooms are fully furnished and equipped. Apartment has the best view, you can see old town from living room and bedroom.