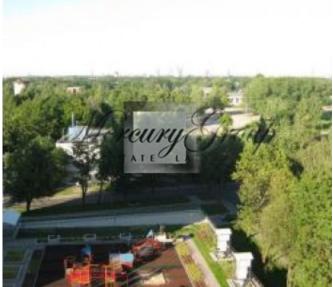

#### Description

Modern and fully equipped apartment located on Lielirbes street 13 - in new project Panorama Plaza. Apartment is located on 19 floor with total area of 68 m2. Apartment has comfortable planning and consists of kitchen / living room, 1 bedroom, bathroom and hall. All rooms are fully furnished and equipped. Apartment has the best view, you can see old town from living room and bedroom.