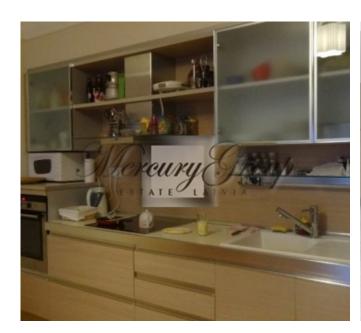

#### Description

Modern and fully equipped apartment located on Lielirbes street 13 - in new project Panorama Plaza. Apartment is located on 19 floor with total area of 68 m2. Apartment has comfortable planning and consists of kitchen / living room, 1 bedroom, bathroom and hall. All rooms are fully furnished and equipped. Apartment has the best view, you can see old town from living room and bedroom.