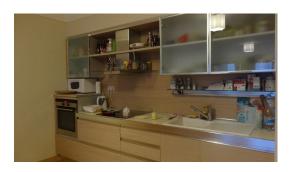

## **Description**

Modern and fully equipped apartment located on Lielirbes street 13 - in new project Panorama Plaza. Apartment is located on 19 floor with total area of 68 m2. Apartment has comfortable planning and consists of kitchen / living room, 1 bedroom, bathroom and hall. All rooms are fully furnished and equipped. Apartment has the best view, you can see old town from living room and bedroom.