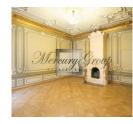

#### Description

An elegant office with 3 rooms, located in the restored part of Kalpaka Park Residence. There is a luxurious salon, two separate bathrooms, fully equipped kitchen, built-in wardrobes, elegant fireplace, balcony on the yard side. In one of the rooms there is an original neo-rococo salon. The image of the room is made up by combined means of expression – refined plaster on the walls, ceiling, doors in a papier-mache technique and polychrome painting with richly bronzed details. There is also a tile stove – fireplace, original parquet, original eclectic double door to the next room. The door to the lobby is hidden by including it into the system of frames. In the neighbouring room there is a nice spatial plaster rosette.