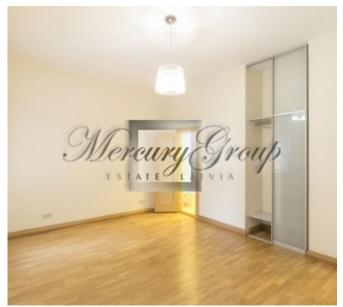

#### Description

An elegant office with 3 rooms, located in the restored part of Kalpaka Park Residence. There is a luxurious salon, two separate bathrooms, fully equipped kitchen, built-in wardrobes, elegant fireplace, balcony on the yard side. In one of the rooms there is an original neo-rococo salon. The image of the room is made up by combined means of expression – refined plaster on the walls, ceiling, doors in a papier-mache technique and polychrome painting with richly bronzed details. There is also a tile stove – fireplace, original parquet, original eclectic double door to the next room. The door to the lobby is hidden by including it into the system of frames. In the neighbouring room there is a nice spatial plaster rosette.