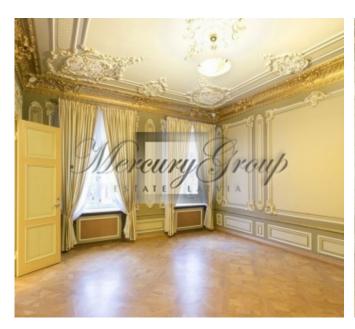

#### Description

An elegant office with 3 rooms, located in the restored part of Kalpaka Park Residence. There is a luxurious salon, two separate bathrooms, fully equipped kitchen, built-in wardrobes, elegant fireplace, balcony on the yard side. In one of the rooms there is an original neo-rococo salon. The image of the room is made up by combined means of expression – refined plaster on the walls, ceiling, doors in a papier-mache technique and polychrome painting with richly bronzed details. There is also a tile stove – fireplace, original parquet, original eclectic double door to the next room. The door to the lobby is hidden by including it into the system of frames. In the neighbouring room there is a nice spatial plaster rosette.