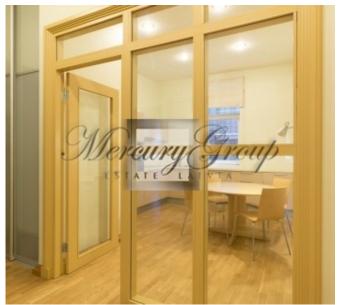

#### Description

An elegant office with 3 rooms, located in the restored part of Kalpaka Park Residence. There is a luxurious salon, two separate bathrooms, fully equipped kitchen, built-in wardrobes, elegant fireplace, balcony on the yard side. In one of the rooms there is an original neo-rococo salon. The image of the room is made up by combined means of expression – refined plaster on the walls, ceiling, doors in a papier-mache technique and polychrome painting with richly bronzed details. There is also a tile stove – fireplace, original parquet, original eclectic double door to the next room. The door to the lobby is hidden by including it into the system of frames. In the neighbouring room there is a nice spatial plaster rosette.