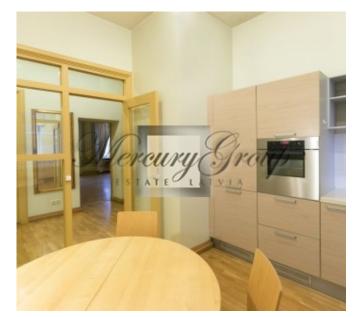

#### Description

An elegant office with 3 rooms, located in the restored part of Kalpaka Park Residence. There is a luxurious salon, two separate bathrooms, fully equipped kitchen, built-in wardrobes, elegant fireplace, balcony on the yard side. In one of the rooms there is an original neo-rococo salon. The image of the room is made up by combined means of expression – refined plaster on the walls, ceiling, doors in a papier-mache technique and polychrome painting with richly bronzed details. There is also a tile stove – fireplace, original parquet, original eclectic double door to the next room. The door to the lobby is hidden by including it into the system of frames. In the neighbouring room there is a nice spatial plaster rosette.