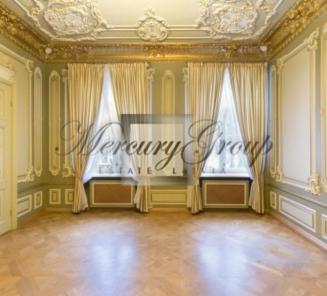

#### Description

An elegant office with 3 rooms, located in the restored part of Kalpaka Park Residence. There is a luxurious salon, two separate bathrooms, fully equipped kitchen, built-in wardrobes, elegant fireplace, balcony on the yard side. In one of the rooms there is an original neo-rococo salon. The image of the room is made up by combined means of expression – refined plaster on the walls, ceiling, doors in a papier-mache technique and polychrome painting with richly bronzed details. There is also a tile stove – fireplace, original parquet, original eclectic double door to the next room. The door to the lobby is hidden by including it into the system of frames. In the neighbouring room there is a nice spatial plaster rosette.