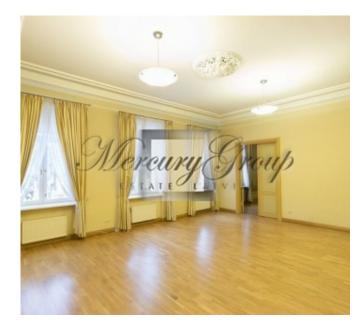

#### Description

An elegant office with 3 rooms, located in the restored part of Kalpaka Park Residence. There is a luxurious salon, two separate bathrooms, fully equipped kitchen, built-in wardrobes, elegant fireplace, balcony on the yard side. In one of the rooms there is an original neo-rococo salon. The image of the room is made up by combined means of expression – refined plaster on the walls, ceiling, doors in a papier-mache technique and polychrome painting with richly bronzed details. There is also a tile stove – fireplace, original parquet, original eclectic double door to the next room. The door to the lobby is hidden by including it into the system of frames. In the neighbouring room there is a nice spatial plaster rosette.