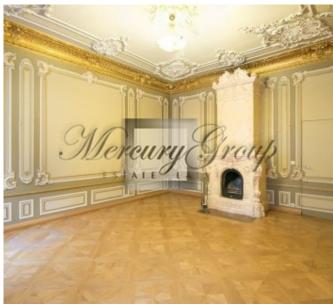

#### Description

An elegant office with 3 rooms, located in the restored part of Kalpaka Park Residence. There is a luxurious salon, two separate bathrooms, fully equipped kitchen, built-in wardrobes, elegant fireplace, balcony on the yard side. In one of the rooms there is an original neo-rococo salon. The image of the room is made up by combined means of expression – refined plaster on the walls, ceiling, doors in a papier-mache technique and polychrome painting with richly bronzed details. There is also a tile stove – fireplace, original parquet, original eclectic double door to the next room. The door to the lobby is hidden by including it into the system of frames. In the neighbouring room there is a nice spatial plaster rosette.