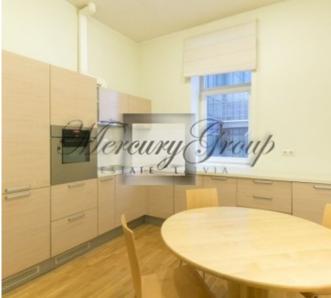

#### Description

An elegant office with 3 rooms, located in the restored part of Kalpaka Park Residence. There is a luxurious salon, two separate bathrooms, fully equipped kitchen, built-in wardrobes, elegant fireplace, balcony on the yard side. In one of the rooms there is an original neo-rococo salon. The image of the room is made up by combined means of expression – refined plaster on the walls, ceiling, doors in a papier-mache technique and polychrome painting with richly bronzed details. There is also a tile stove – fireplace, original parquet, original eclectic double door to the next room. The door to the lobby is hidden by including it into the system of frames. In the neighbouring room there is a nice spatial plaster rosette.