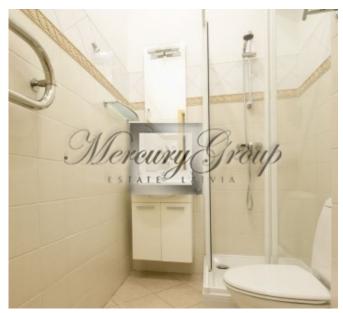

#### Description

An elegant office with 3 rooms, located in the restored part of Kalpaka Park Residence. There is a luxurious salon, two separate bathrooms, fully equipped kitchen, built-in wardrobes, elegant fireplace, balcony on the yard side. In one of the rooms there is an original neo-rococo salon. The image of the room is made up by combined means of expression – refined plaster on the walls, ceiling, doors in a papier-mache technique and polychrome painting with richly bronzed details. There is also a tile stove – fireplace, original parquet, original eclectic double door to the next room. The door to the lobby is hidden by including it into the system of frames. In the neighbouring room there is a nice spatial plaster rosette.