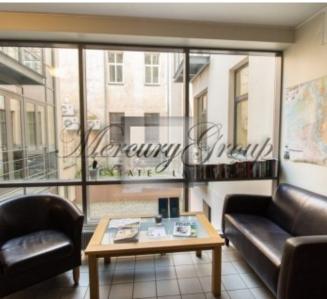

#### Description

An elegant office with 3 rooms, located in the restored part of Kalpaka Park Residence. There is a luxurious salon, two separate bathrooms, fully equipped kitchen, built-in wardrobes, elegant fireplace, balcony on the yard side. In one of the rooms there is an original neo-rococo salon. The image of the room is made up by combined means of expression – refined plaster on the walls, ceiling, doors in a papier-mache technique and polychrome painting with richly bronzed details. There is also a tile stove – fireplace, original parquet, original eclectic double door to the next room. The door to the lobby is hidden by including it into the system of frames. In the neighbouring room there is a nice spatial plaster rosette.