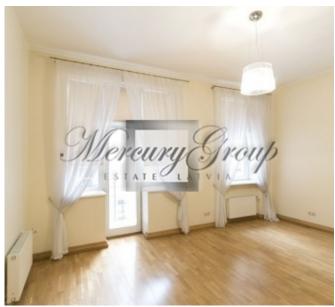

#### Description

An elegant office with 3 rooms, located in the restored part of Kalpaka Park Residence. There is a luxurious salon, two separate bathrooms, fully equipped kitchen, built-in wardrobes, elegant fireplace, balcony on the yard side. In one of the rooms there is an original neo-rococo salon. The image of the room is made up by combined means of expression – refined plaster on the walls, ceiling, doors in a papier-mache technique and polychrome painting with richly bronzed details. There is also a tile stove – fireplace, original parquet, original eclectic double door to the next room. The door to the lobby is hidden by including it into the system of frames. In the neighbouring room there is a nice spatial plaster rosette.