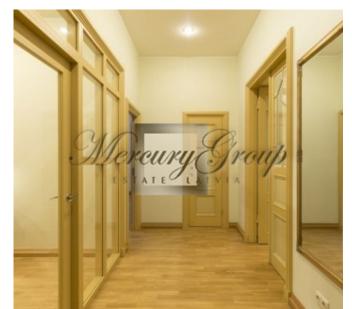

#### Description

An elegant office with 3 rooms, located in the restored part of Kalpaka Park Residence. There is a luxurious salon, two separate bathrooms, fully equipped kitchen, built-in wardrobes, elegant fireplace, balcony on the yard side. In one of the rooms there is an original neo-rococo salon. The image of the room is made up by combined means of expression – refined plaster on the walls, ceiling, doors in a papier-mache technique and polychrome painting with richly bronzed details. There is also a tile stove – fireplace, original parquet, original eclectic double door to the next room. The door to the lobby is hidden by including it into the system of frames. In the neighbouring room there is a nice spatial plaster rosette.