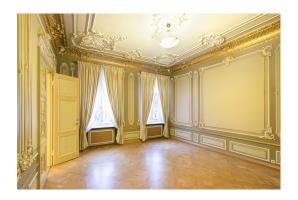

#### Description

An elegant office with 3 rooms, located in the restored part of Kalpaka Park Residence. There is a luxurious salon, two separate bathrooms, fully equipped kitchen, built-in wardrobes, elegant fireplace, balcony on the yard side. In one of the rooms there is an original neo-rococo salon. The image of the room is made up by combined means of expression – refined plaster on the walls, ceiling, doors in a papier-mache technique and polychrome painting with richly bronzed details. There is also a tile stove – fireplace, original parquet, original eclectic double door to the next room. The door to the lobby is hidden by including it into the system of frames. In the neighbouring room there is a nice spatial plaster rosette.