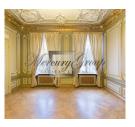

#### Description

An elegant office with 3 rooms, located in the restored part of Kalpaka Park Residence. There is a luxurious salon, two separate bathrooms, fully equipped kitchen, built-in wardrobes, elegant fireplace, balcony on the yard side. In one of the rooms there is an original neo-rococo salon. The image of the room is made up by combined means of expression – refined plaster on the walls, ceiling, doors in a papier-mache technique and polychrome painting with richly bronzed details. There is also a tile stove – fireplace, original parquet, original eclectic double door to the next room. The door to the lobby is hidden by including it into the system of frames. In the neighbouring room there is a nice spatial plaster rosette.