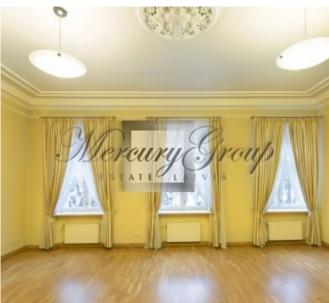

#### Description

An elegant office with 3 rooms, located in the restored part of Kalpaka Park Residence. There is a luxurious salon, two separate bathrooms, fully equipped kitchen, built-in wardrobes, elegant fireplace, balcony on the yard side. In one of the rooms there is an original neo-rococo salon. The image of the room is made up by combined means of expression – refined plaster on the walls, ceiling, doors in a papier-mache technique and polychrome painting with richly bronzed details. There is also a tile stove – fireplace, original parquet, original eclectic double door to the next room. The door to the lobby is hidden by including it into the system of frames. In the neighbouring room there is a nice spatial plaster rosette.