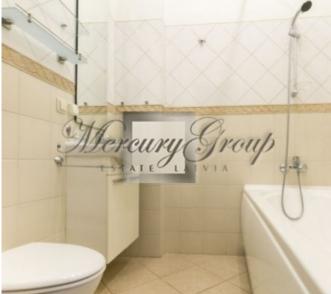

#### Description

An elegant office with 3 rooms, located in the restored part of Kalpaka Park Residence. There is a luxurious salon, two separate bathrooms, fully equipped kitchen, built-in wardrobes, elegant fireplace, balcony on the yard side. In one of the rooms there is an original neo-rococo salon. The image of the room is made up by combined means of expression – refined plaster on the walls, ceiling, doors in a papier-mache technique and polychrome painting with richly bronzed details. There is also a tile stove – fireplace, original parquet, original eclectic double door to the next room. The door to the lobby is hidden by including it into the system of frames. In the neighbouring room there is a nice spatial plaster rosette.