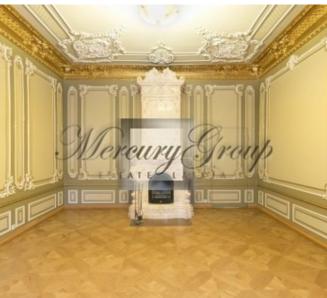

#### Description

An elegant office with 3 rooms, located in the restored part of Kalpaka Park Residence. There is a luxurious salon, two separate bathrooms, fully equipped kitchen, built-in wardrobes, elegant fireplace, balcony on the yard side. In one of the rooms there is an original neo-rococo salon. The image of the room is made up by combined means of expression – refined plaster on the walls, ceiling, doors in a papier-mache technique and polychrome painting with richly bronzed details. There is also a tile stove – fireplace, original parquet, original eclectic double door to the next room. The door to the lobby is hidden by including it into the system of frames. In the neighbouring room there is a nice spatial plaster rosette.