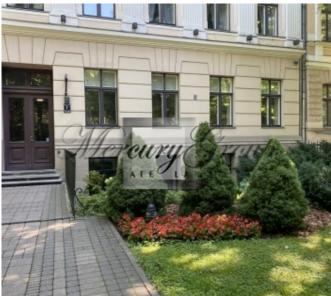

#### The total pay is EUR 2061 a month + VAT + electricity payment.

KALPAKA PARK RESIDENCE at Kalpaka Blvd 7 is both an apartment house and an office building located in the so-called boulevard circle of Riga, which is characterized mainly by its art nouveau architecture. The building consists of two parts — the "old" building was designed by the well-known Latvian architect J. F. Baumanis in 1874-1879 in classic style. In 2004 reconstruction of the old building and construction of a new wing were completed. Today there are 34 apartments and offices for rent. A Concierge staff and variety of services are offered to ensure the comfort and well-being of our tanants.

Apartments and offices are available in this handsome building. Total leasable area - 2,976 sqm.

**Bogdana Farafontova** Konsultante GSM: + 37125420529, E-mail: bogdana@mgroup.lv