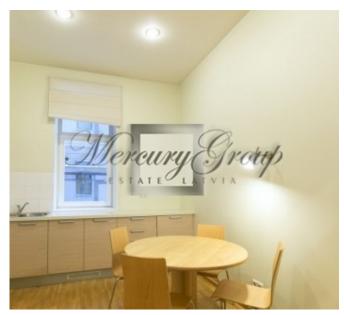

#### Description

An elegant office with 3 rooms, located in the restored part of Kalpaka Park Residence. There is a luxurious salon, two separate bathrooms, fully equipped kitchen, built-in wardrobes, elegant fireplace, balcony on the yard side. In one of the rooms there is an original neo-rococo salon. The image of the room is made up by combined means of expression – refined plaster on the walls, ceiling, doors in a papier-mache technique and polychrome painting with richly bronzed details. There is also a tile stove – fireplace, original parquet, original eclectic double door to the next room. The door to the lobby is hidden by including it into the system of frames. In the neighbouring room there is a nice spatial plaster rosette.