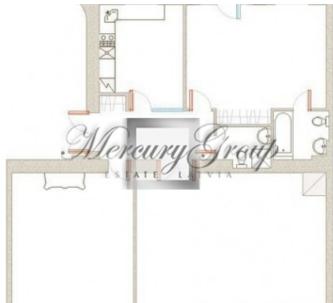

ID code: **1661** 

Location: Riga / Centre / Kalpaka

bulvaris

Type: Commercial premises
House type: Renovated house

Rooms: 3

Floor: **2/5 Elevator** Size: **135.00 m**<sup>2</sup>

Internet: Yes
TV: Yes
Alarm system: Yes
Alarm system: Yes
Intercom: Yes

#### Description

An elegant office with 3 rooms, located in the restored part of Kalpaka Park Residence. There is a luxurious salon, two separate bathrooms, fully equipped kitchen, built-in wardrobes, elegant fireplace, balcony on the yard side. In one of the rooms there is an original neo-rococo salon. The image of the room is made up by combined means of expression – refined plaster on the walls, ceiling, doors in a papier-mache technique and polychrome painting with richly bronzed details. There is also a tile stove – fireplace, original parquet, original eclectic double door to the next room. The door to the lobby is hidden by including it into the system of frames. In the neighbouring room there is a nice spatial plaster rosette.