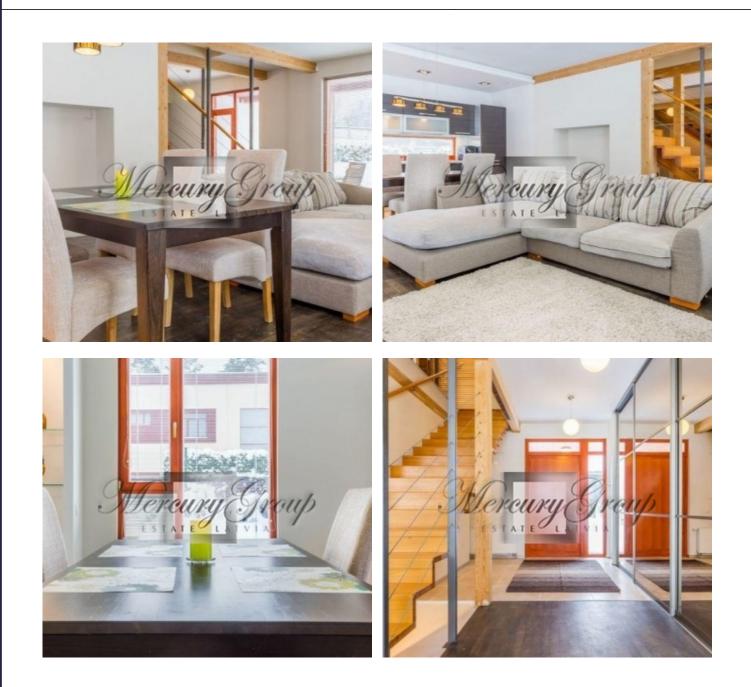

# Description

We offer for sale or for rent with a big territorry 1500 m2. On the 1st floor there is a living room connected to the kitchen area, one isolated room and toilet. On the 3nd floor there are 3 bedrooms, terrace, bathroom. The house has all city communications, as well as alarm system, television and phone line.

Saliena has a perfect, green location near the sea, away from traffic and pollution, but close to Riga, Jurmala and Riga International Airport. Residents live in spacious houses, designed and built by talented Scandinavian and German architects and workers. All the usual town facilities are provided, plus a few thoughtful extras, such as a dedicated 24-hr security team, territory management services, free Wi-Fi, community events and holiday fireworks.