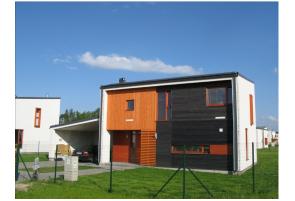

ID code: 1891 Location: Riga district / Pinki / Saliena village **Private houses** Type: Rooms: 5 Floor: 2/2 220.00 m<sup>2</sup> Size: 1500.00 m<sup>2</sup> Land area: municipal Sewage: municipal Water: Internet: Yes TV: Yes Yes Parking: Alarm system: Yes Terrace/Balcony: Yes Price: To buy: 265 000 EUR

# Description

We offer for sale or for rent with a big territorry 1500 m2. On the 1st floor there is a living room connected to the kitchen area, one isolated room and toilet. On the 3nd floor there are 3 bedrooms, terrace, bathroom. The house has all city communications, as well as alarm system, television and phone line.

Saliena has a perfect, green location near the sea, away from traffic and pollution, but close to Riga, Jurmala and Riga International Airport. Residents live in spacious houses, designed and built by talented Scandinavian and German architects and workers. All the usual town facilities are provided, plus a few thoughtful extras, such as a dedicated 24-hr security team, territory management services, free Wi-Fi, community events and holiday fireworks.