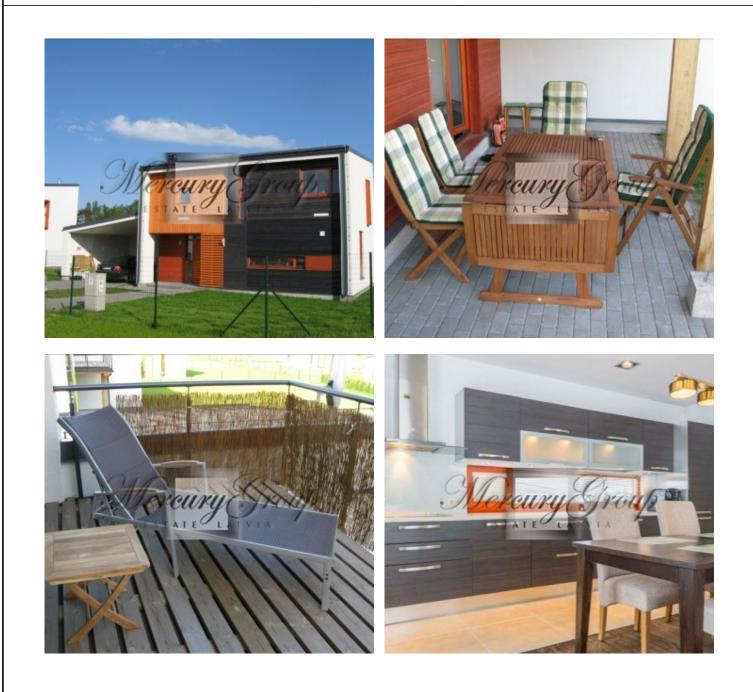

ID code: 1891 Location: Riga district / Pinki / Saliena village **Private houses** Type: Rooms: 5 Floor: 2/2 220.00 m<sup>2</sup> Size: 1500.00 m<sup>2</sup> Land area: municipal Sewage: municipal Water: Internet: Yes TV: Yes Yes Parking: Alarm system: Yes Terrace/Balcony: Yes Price: To buy: 265 000 EUR

# Description

We offer for sale or for rent with a big territorry 1500 m2. On the 1st floor there is a living room connected to the kitchen area, one isolated room and toilet. On the 3nd floor there are 3 bedrooms, terrace, bathroom. The house has all city communications, as well as alarm system, television and phone line.

Saliena has a perfect, green location near the sea, away from traffic and pollution, but close to Riga, Jurmala and Riga International Airport. Residents live in spacious houses, designed and built by talented Scandinavian and German architects and workers. All the usual town facilities are provided, plus a few thoughtful extras, such as a dedicated 24-hr security team, territory management services, free Wi-Fi, community events and holiday fireworks.