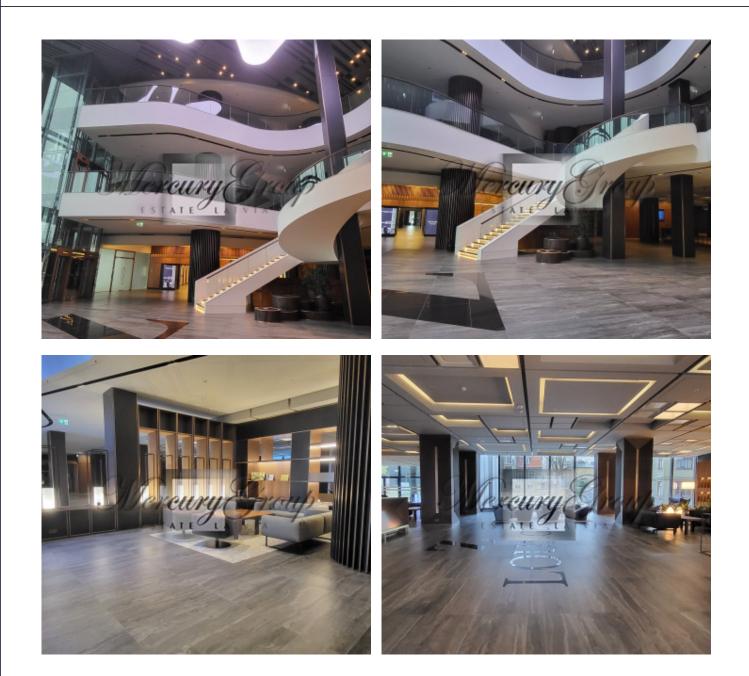

For optimal convenience and comfort of the residents of the complex, the concierge service is available round-the-clock. The service deals with any issues related to accommodation and provision of everything you need at any time (24/7):

- Apartment cleaning
- Maintenance of the apartment during the absence of the owner
- Dry cleaning
- Call a taxi
- Maintenance/repair

ZundaTowers is one of the first large multifunctional projects in Latvia, which consists of residential apartments, office premises, a conference center, places for recreation and social events, exclusive restaurant, as well as a four-level underground parking and valet parking. Residents of the house can purchase a parking space for 150 euros per month. There are also separate areas reserved for motorcycles and electric vehicle charging stations.