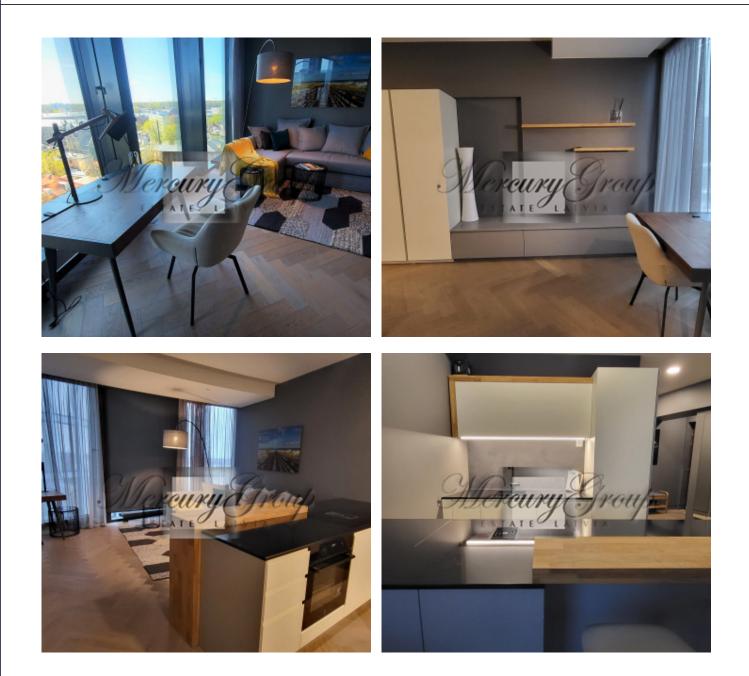

# Description

We offer an apartment for rent in one of the highest building complexes in the Baltic States - Zunda Towers. This apartment is located on the 6th floor, completely new, furnished and has all the necessary built-in kitchen appliances.