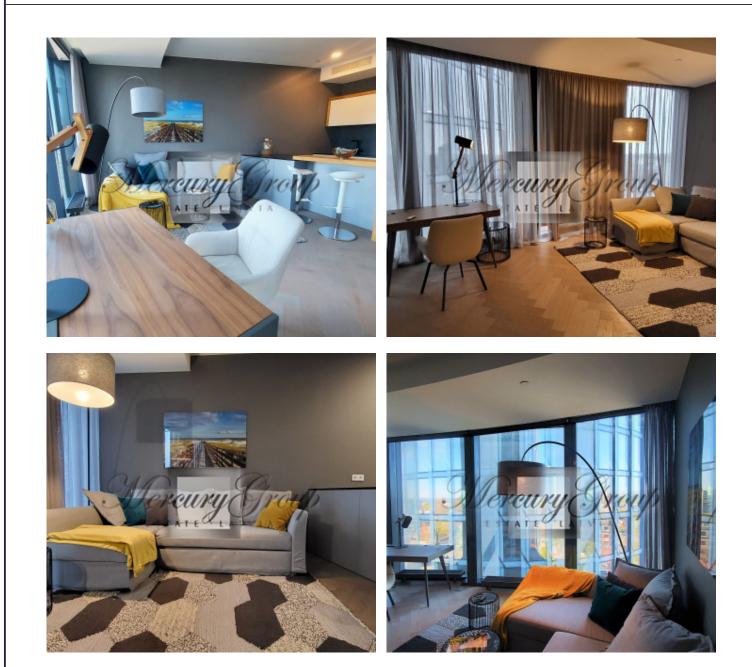

# Description

We offer an apartment for rent in one of the highest building complexes in the Baltic States - Zunda Towers. This apartment is located on the 6th floor, completely new, furnished and has all the necessary built-in kitchen appliances.