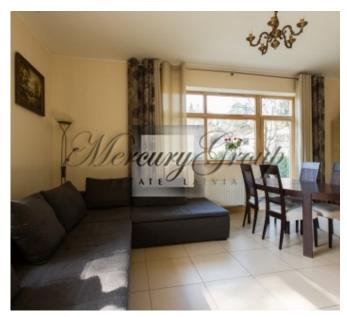

### Convenient layout:

On the ground floor there is a wardrobe and a guest toilet, as well as a living room combined with a kitchen. The kitchen is modern, equipped with all appliances and furniture.

On the second floor - 2 bedrooms, 1 bathroom and dressing room.