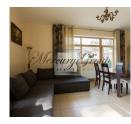

### Convenient layout:

On the ground floor there is a wardrobe and a guest toilet, as well as a living room combined with a kitchen. The kitchen is modern, equipped with all appliances and furniture.

On the second floor - 2 bedrooms, 1 bathroom and dressing room.