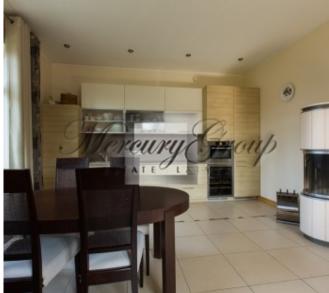

### Convenient layout:

On the ground floor there is a wardrobe and a guest toilet, as well as a living room combined with a kitchen. The kitchen is modern, equipped with all appliances and furniture.

On the second floor - 2 bedrooms, 1 bathroom and dressing room.