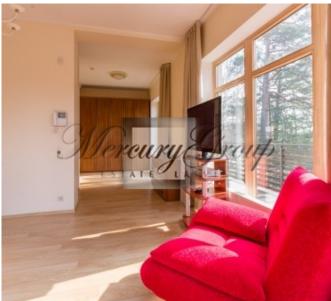

### Description

We offer a unique, three-storey spacious apartment with 3 bedrooms and a luxurious terrace on the top floor, as well as a separate land plot (about 50 m2). A chic solution for those who want to live in the center of Jurmala. The apartment is fully furnished and available from 09/01/2022.

### Convenient layout:

On the ground floor there is a wardrobe and a guest toilet, as well as a living room combined with a kitchen. The kitchen is modern, equipped with all appliances and furniture.

On the second floor - 2 bedrooms, 1 bathroom and dressing room.