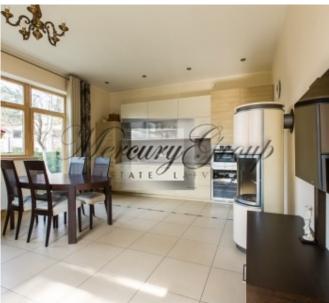

### Convenient layout:

On the ground floor there is a wardrobe and a guest toilet, as well as a living room combined with a kitchen. The kitchen is modern, equipped with all appliances and furniture.

On the second floor - 2 bedrooms, 1 bathroom and dressing room.