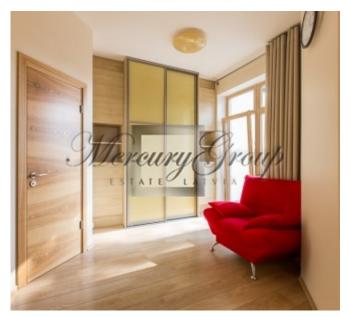

### Convenient layout:

On the ground floor there is a wardrobe and a guest toilet, as well as a living room combined with a kitchen. The kitchen is modern, equipped with all appliances and furniture.

On the second floor - 2 bedrooms, 1 bathroom and dressing room.