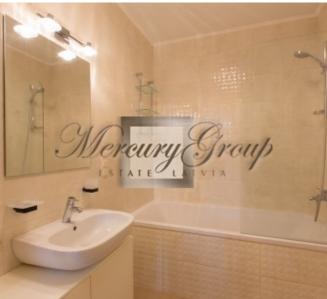

### Convenient layout:

On the ground floor there is a wardrobe and a guest toilet, as well as a living room combined with a kitchen. The kitchen is modern, equipped with all appliances and furniture.

On the second floor - 2 bedrooms, 1 bathroom and dressing room.