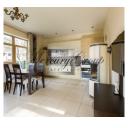

### Convenient layout:

On the ground floor there is a wardrobe and a guest toilet, as well as a living room combined with a kitchen. The kitchen is modern, equipped with all appliances and furniture.

On the second floor - 2 bedrooms, 1 bathroom and dressing room.