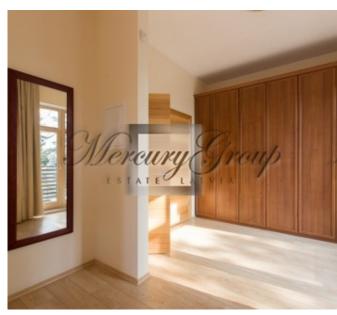

### Convenient layout:

On the ground floor there is a wardrobe and a guest toilet, as well as a living room combined with a kitchen. The kitchen is modern, equipped with all appliances and furniture.

On the second floor - 2 bedrooms, 1 bathroom and dressing room.