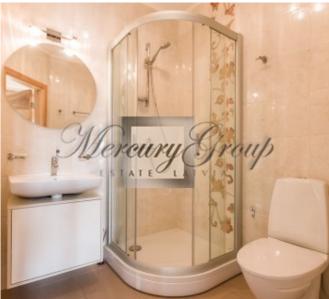

### Convenient layout:

On the ground floor there is a wardrobe and a guest toilet, as well as a living room combined with a kitchen. The kitchen is modern, equipped with all appliances and furniture.

On the second floor - 2 bedrooms, 1 bathroom and dressing room.