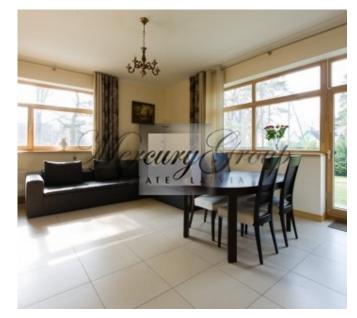

### Convenient layout:

On the ground floor there is a wardrobe and a guest toilet, as well as a living room combined with a kitchen. The kitchen is modern, equipped with all appliances and furniture.

On the second floor - 2 bedrooms, 1 bathroom and dressing room.