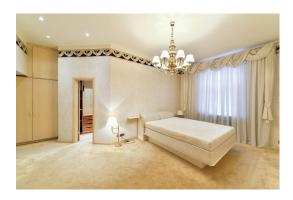

The apartment has five rooms, two bathrooms, separate kitchen, spacious hallway, checkroom. The windows overlook both sides of the house.

Ceiling height 3,15 m.

Plan apartment in the appendix PDF.

Parking is paid on the street.