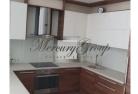

### Description

For rent is available a spacious, partly furnished apartment in a quiet center, near the Viestura Park, in the ParkSide house project which is located at the historic center of the city. The apartment has three bedrooms, a spacious living room with a kitchen area, a comfortable entrance hall with a built-in wardrobe, two dressing rooms, three bathrooms, a sauna. The kitchen has built-in household appliances (stove, oven, fridge, dishwasher). Panoramic windows, high ceilings. The house has its own gas heating boiler, individual meters, air conditioning. A parking lot is available in the yard. Convenient infrastructure in the Old Town, shops, schools, kindergartens.