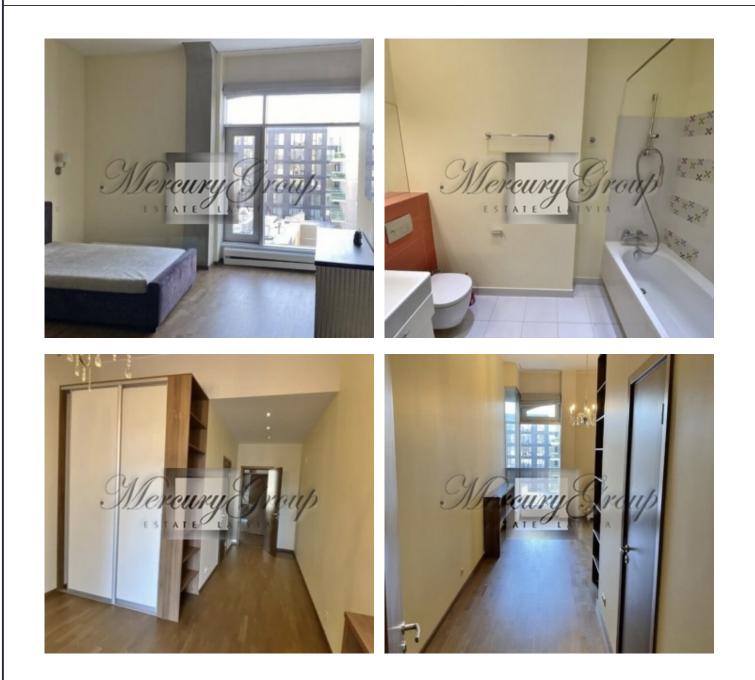

### Description

For rent is available a spacious, partly furnished apartment in a quiet center, near the Viestura Park, in the ParkSide house project which is located at the historic center of the city. The apartment has three bedrooms, a spacious living room with a kitchen area, a comfortable entrance hall with a built-in wardrobe, two dressing rooms, three bathrooms, a sauna. The kitchen has built-in household appliances (stove, oven, fridge, dishwasher). Panoramic windows, high ceilings. The house has its own gas heating boiler, individual meters, air conditioning. A parking lot is available in the yard. Convenient infrastructure in the Old Town, shops, schools, kindergartens.