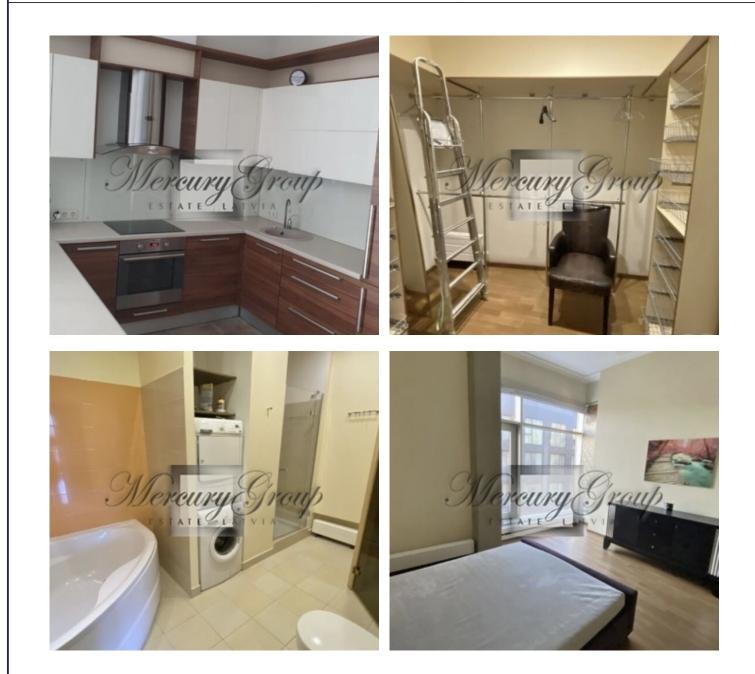

### Description

For rent is available a spacious, partly furnished apartment in a quiet center, near the Viestura Park, in the ParkSide house project which is located at the historic center of the city. The apartment has three bedrooms, a spacious living room with a kitchen area, a comfortable entrance hall with a built-in wardrobe, two dressing rooms, three bathrooms, a sauna. The kitchen has built-in household appliances (stove, oven, fridge, dishwasher). Panoramic windows, high ceilings. The house has its own gas heating boiler, individual meters, air conditioning. A parking lot is available in the yard. Convenient infrastructure in the Old Town, shops, schools, kindergartens.