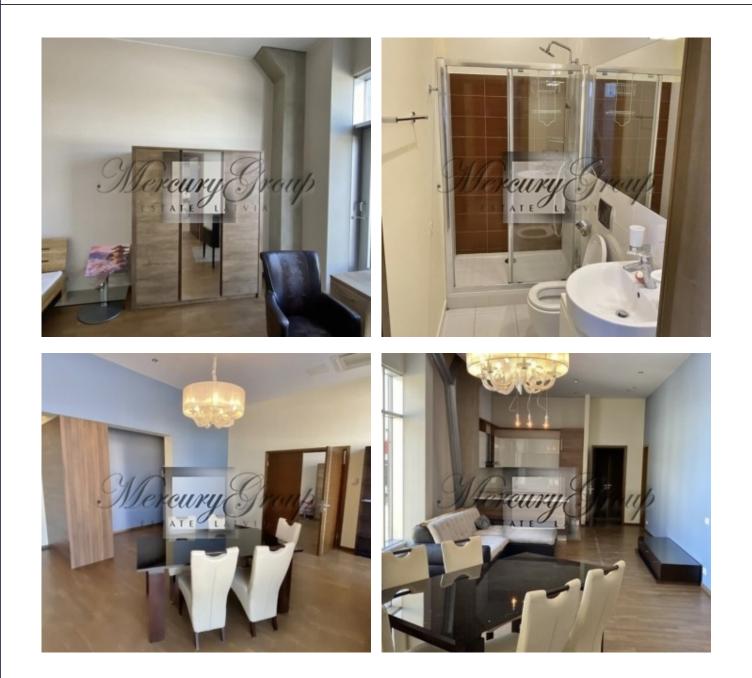

### Description

For rent is available a spacious, partly furnished apartment in a quiet center, near the Viestura Park, in the ParkSide house project which is located at the historic center of the city. The apartment has three bedrooms, a spacious living room with a kitchen area, a comfortable entrance hall with a built-in wardrobe, two dressing rooms, three bathrooms, a sauna. The kitchen has built-in household appliances (stove, oven, fridge, dishwasher). Panoramic windows, high ceilings. The house has its own gas heating boiler, individual meters, air conditioning. A parking lot is available in the yard. Convenient infrastructure in the Old Town, shops, schools, kindergartens.