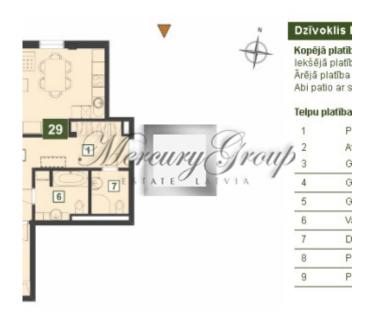

The apartment has a very comfortable and thoughtful layout:

- 2 spacious bedrooms
- 2 bathrooms with shower and bathtub
- a spacious living room combined with a kitchen
- a terrace that can be accessed from both the living room and the bedroom