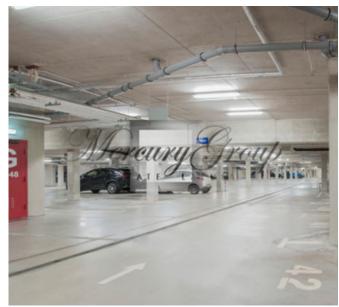

You can separately buy a parking space in the underground car park - 25,000 EUR and a storage room - 5,000 EUR.

The complex also provides cleaning services.