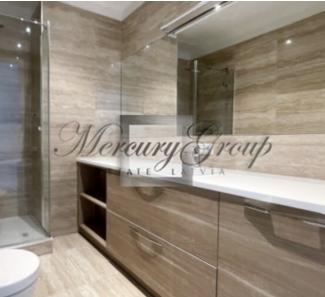

The living room has plenty of natural light. From the living room there is an exit to the balcony, ideal for relaxing and enjoying the view of the city. The kitchen area has built-in kitchen appliances, Electrolux dishwasher, refrigerator, oven and induction hob. The bedroom has a large double bed, a spacious built-in wardrobe and three-layer parquet. The bathroom has quality Villeroy & Boch plumbing. The bath has both a hand and overhead shower, stoneware tiles and underfloor heating. The apartment is fully furnished.