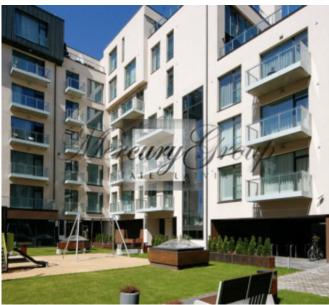

#### **Description**

For rent is offered a small but very cozy and bright one-bedroom apartment with a balcony in the new project "Cēsu Terraces" in the center of Riga. This beautiful one-bedroom apartment with an area of 50 square meters is part of the new project "Cēsu Terraces". The project is located in the very center of Riga, not far from Tallinnas and Barona streets. Very convenient central location.

The living room has plenty of natural light. From the living room there is an exit to the balcony, ideal for relaxing and enjoying the view of the city. The kitchen area has built-in kitchen appliances, Electrolux dishwasher, refrigerator, oven and induction hob. The bedroom has a large double bed, a spacious built-in wardrobe and three-layer parquet. The bathroom has quality Villeroy & Boch plumbing. The bath has both a hand and overhead shower, stoneware tiles and underfloor heating. The apartment is fully furnished.

The apartment is equipped with amenities such as:

- underfloor heating
- function of thermoregulation of radiators
- intercom
- balcony
- parking space

Low utility bills: up to 180 euros in summer, up to 250 euros in winter. Parking rental is available: ground (60 euros/month) or underground (80 euros/month).