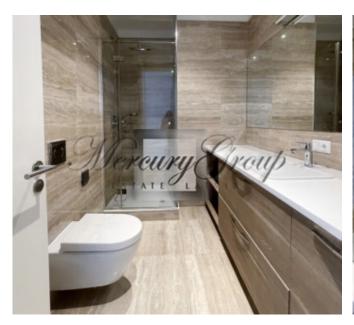

The living room has plenty of natural light. From the living room there is an exit to the balcony, ideal for relaxing and enjoying the view of the city. The kitchen area has built-in kitchen appliances, Electrolux dishwasher, refrigerator, oven and induction hob. The bedroom has a large double bed, a spacious built-in wardrobe and three-layer parquet. The bathroom has quality Villeroy & Boch plumbing. The bath has both a hand and overhead shower, stoneware tiles and underfloor heating. The apartment is fully furnished.