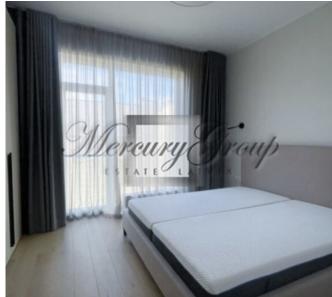

The living room has plenty of natural light. From the living room there is an exit to the balcony, ideal for relaxing and enjoying the view of the city. The kitchen area has built-in kitchen appliances, Electrolux dishwasher, refrigerator, oven and induction hob. The bedroom has a large double bed, a spacious built-in wardrobe and three-layer parquet. The bathroom has quality Villeroy & Boch plumbing. The bath has both a hand and overhead shower, stoneware tiles and underfloor heating. The apartment is fully furnished.