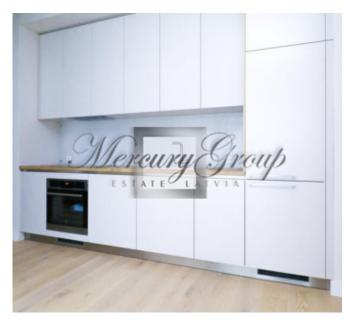

The living room has plenty of natural light. From the living room there is an exit to the balcony, ideal for relaxing and enjoying the view of the city. The kitchen area has built-in kitchen appliances, Electrolux dishwasher, refrigerator, oven and induction hob. The bedroom has a large double bed, a spacious built-in wardrobe and three-layer parquet. The bathroom has quality Villeroy & Boch plumbing. The bath has both a hand and overhead shower, stoneware tiles and underfloor heating. The apartment is fully furnished.