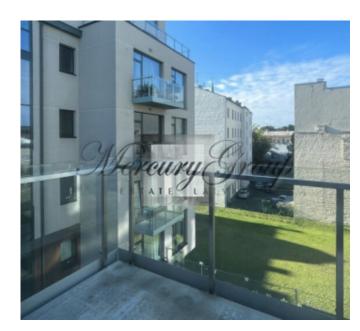

The living room has plenty of natural light. From the living room there is an exit to the balcony, ideal for relaxing and enjoying the view of the city. The kitchen area has built-in kitchen appliances, Electrolux dishwasher, refrigerator, oven and induction hob. The bedroom has a large double bed, a spacious built-in wardrobe and three-layer parquet. The bathroom has quality Villeroy & Boch plumbing. The bath has both a hand and overhead shower, stoneware tiles and underfloor heating. The apartment is fully furnished.