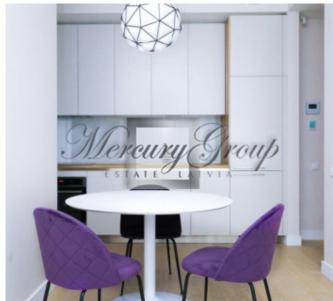

#### **Description**

For rent is offered a small but very cozy and bright one-bedroom apartment with a balcony in the new project "Cēsu Terraces" in the center of Riga. This beautiful one-bedroom apartment with an area of 50 square meters is part of the new project "Cēsu Terraces". The project is located in the very center of Riga, not far from Tallinnas and Barona streets. Very convenient central location.

The living room has plenty of natural light. From the living room there is an exit to the balcony, ideal for relaxing and enjoying the view of the city. The kitchen area has built-in kitchen appliances, Electrolux dishwasher, refrigerator, oven and induction hob. The bedroom has a large double bed, a spacious built-in wardrobe and three-layer parquet. The bathroom has quality Villeroy & Boch plumbing. The bath has both a hand and overhead shower, stoneware tiles and underfloor heating. The apartment is fully furnished.