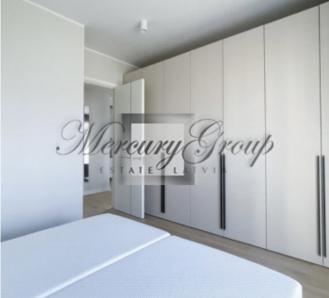

The living room has plenty of natural light. From the living room there is an exit to the balcony, ideal for relaxing and enjoying the view of the city. The kitchen area has built-in kitchen appliances, Electrolux dishwasher, refrigerator, oven and induction hob. The bedroom has a large double bed, a spacious built-in wardrobe and three-layer parquet. The bathroom has quality Villeroy & Boch plumbing. The bath has both a hand and overhead shower, stoneware tiles and underfloor heating. The apartment is fully furnished.