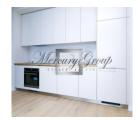

The living room has plenty of natural light. From the living room there is an exit to the balcony, ideal for relaxing and enjoying the view of the city. The kitchen area has built-in kitchen appliances, Electrolux dishwasher, refrigerator, oven and induction hob. The bedroom has a large double bed, a spacious built-in wardrobe and three-layer parquet. The bathroom has quality Villeroy & Boch plumbing. The bath has both a hand and overhead shower, stoneware tiles and underfloor heating. The apartment is fully furnished.