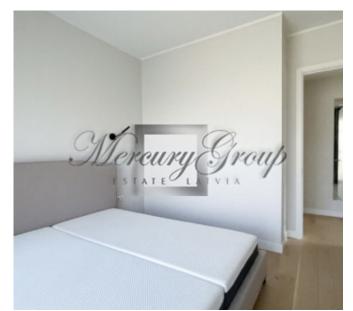

The living room has plenty of natural light. From the living room there is an exit to the balcony, ideal for relaxing and enjoying the view of the city. The kitchen area has built-in kitchen appliances, Electrolux dishwasher, refrigerator, oven and induction hob. The bedroom has a large double bed, a spacious built-in wardrobe and three-layer parquet. The bathroom has quality Villeroy & Boch plumbing. The bath has both a hand and overhead shower, stoneware tiles and underfloor heating. The apartment is fully furnished.