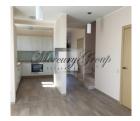

The living area of the house: 115 m2, total area 137 m2.

House layout:

Ground floor: entrance hall, kitcehn with a spacious living room, bathroom, utility room and terrace;

second floor: 2 bedrooms, hall and bathroom with a bath;

The townhouse is equipped with high quality kitchen equipment, and built-in appliances (dishwasher, fridge, stove, oven and extractor). The 2 bathrooms are fully equipped and have heated floors. Lights, built-in wardrobe and curtains are installed throughout the townhouse. Landscaped cosy garden will be a great place for your BBQ parties. The townhouse can be fully furnished for additional price.