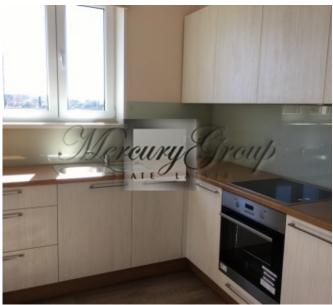

The townhouse is equipped with high quality kitchen equipment, and built-in appliances (dishwasher, fridge, stove, oven and extractor). The 2 bathrooms are fully equipped and have heated floors. Lights, built-in wardrobe and curtains are installed throughout the townhouse. Landscaped cosy garden will be a great place for your BBQ parties. The townhouse can be fully furnished for additional price.