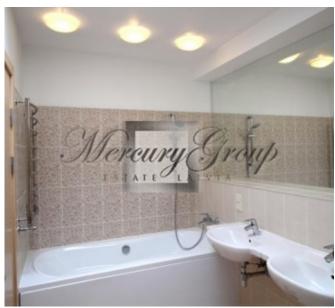

The townhouse is equipped with high quality kitchen equipment, and built-in appliances (dishwasher, fridge, stove, oven and extractor). The 2 bathrooms are fully equipped and have heated floors. Lights, built-in wardrobe and curtains are installed throughout the townhouse. Landscaped cosy garden will be a great place for your BBQ parties. The townhouse can be fully furnished for additional price.