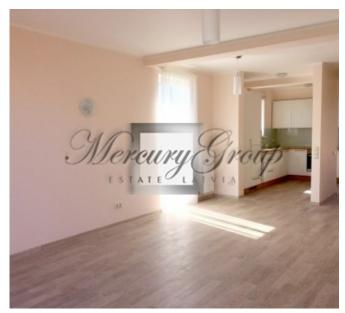

The living area of the house: 115 m2, total area 137 m2.

House layout:

Ground floor: entrance hall, kitcehn with a spacious living room, bathroom, utility room and terrace;

second floor: 2 bedrooms, hall and bathroom with a bath;

The townhouse is equipped with high quality kitchen equipment, and built-in appliances (dishwasher, fridge, stove, oven and extractor). The 2 bathrooms are fully equipped and have heated floors. Lights, built-in wardrobe and curtains are installed throughout the townhouse. Landscaped cosy garden will be a great place for your BBQ parties. The townhouse can be fully furnished for additional price.