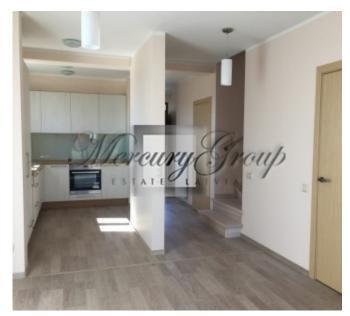

The living area of the house: 115 m2, total area 137 m2.

House layout:

Ground floor: entrance hall, kitcehn with a spacious living room, bathroom, utility room and terrace;

second floor: 2 bedrooms, hall and bathroom with a bath;

The townhouse is equipped with high quality kitchen equipment, and built-in appliances (dishwasher, fridge, stove, oven and extractor). The 2 bathrooms are fully equipped and have heated floors. Lights, built-in wardrobe and curtains are installed throughout the townhouse. Landscaped cosy garden will be a great place for your BBQ parties. The townhouse can be fully furnished for additional price.