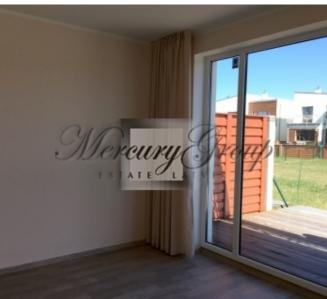

The living area of the house: 115 m2, total area 137 m2.

House layout:

Ground floor: entrance hall, kitcehn with a spacious living room, bathroom, utility room and terrace;

second floor: 2 bedrooms, hall and bathroom with a bath;

The townhouse is equipped with high quality kitchen equipment, and built-in appliances (dishwasher, fridge, stove, oven and extractor). The 2 bathrooms are fully equipped and have heated floors. Lights, built-in wardrobe and curtains are installed throughout the townhouse. Landscaped cosy garden will be a great place for your BBQ parties. The townhouse can be fully furnished for additional price.