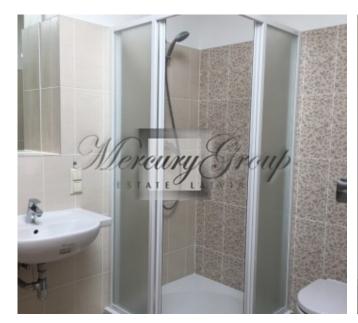

The townhouse is equipped with high quality kitchen equipment, and built-in appliances (dishwasher, fridge, stove, oven and extractor). The 2 bathrooms are fully equipped and have heated floors. Lights, built-in wardrobe and curtains are installed throughout the townhouse. Landscaped cosy garden will be a great place for your BBQ parties. The townhouse can be fully furnished for additional price.