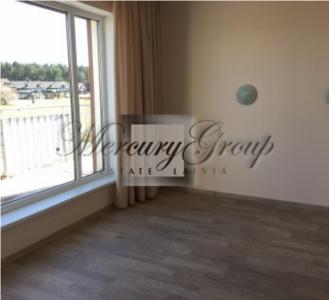

The living area of the house: 115 m2, total area 137 m2.

House layout:

Ground floor: entrance hall, kitcehn with a spacious living room, bathroom, utility room and terrace;

second floor: 2 bedrooms, hall and bathroom with a bath;

The townhouse is equipped with high quality kitchen equipment, and built-in appliances (dishwasher, fridge, stove, oven and extractor). The 2 bathrooms are fully equipped and have heated floors. Lights, built-in wardrobe and curtains are installed throughout the townhouse. Landscaped cosy garden will be a great place for your BBQ parties. The townhouse can be fully furnished for additional price.