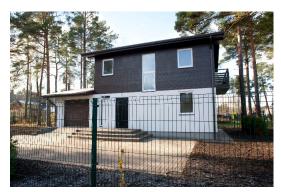

## ID: 7403 WWW.ESTATELATVIA.COM TEL./VIBER/WHATSAPP: + 37125420529

ID code: **7403** 

Location: Jurmala and region / Melluzi /

Vasaras

Type: **Private houses**House type: **Detached house** 

Rooms: **4**Floor: **-/2**Size: **16** 

Size: **166.00 m²** Land area: **600.00 m²** 

Year built: 2013
Internet: Yes
TV: Yes
Parking: Yes
Alarm system: Yes
Terrace/Balcony: Yes

Price: Long term rent: 1 300 EUR

## **Description**

Melluzi located approx. 30 km from the centre of Riga, Melluzi is an old fishermen's village. In 19th century also called Karlsbad. First well-house was built in 1827. Now Melluzi is a part of Jurmala – the biggest resort of Latvia. Excellent location: very quiet, peaceful place and in the same time it is located not far from the center.