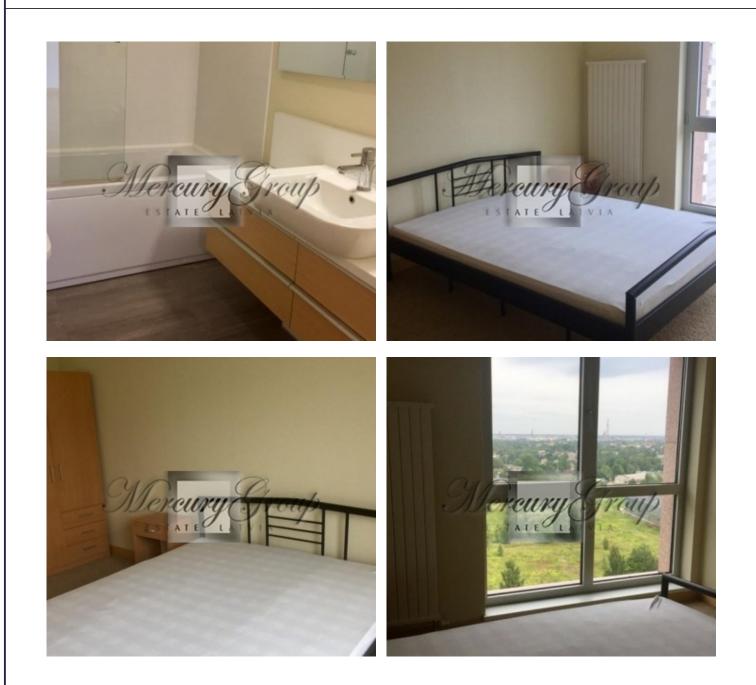

We offer for rent 2-bedroom apartment in the new project "Panorama Plaza".

Layout: 2 separate bedroom with double beds, living room connected with kitchen, 2 bathrooms (bah and shower). Great panoramic view. Fully furnished and equipped for comfortable living. There is a guest parking place near the building.