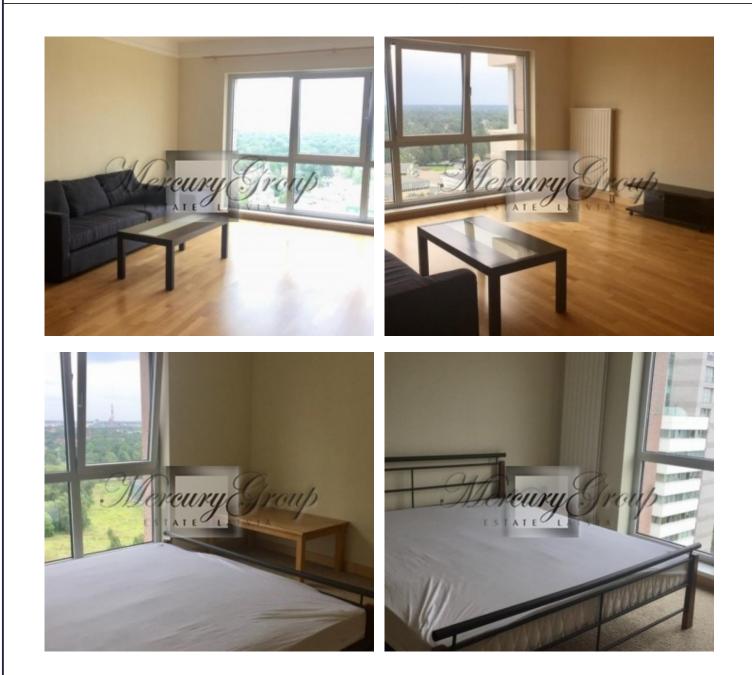

We offer for rent 2-bedroom apartment in the new project "Panorama Plaza".

Layout: 2 separate bedroom with double beds, living room connected with kitchen, 2 bathrooms (bah and shower). Great panoramic view. Fully furnished and equipped for comfortable living. There is a guest parking place near the building.