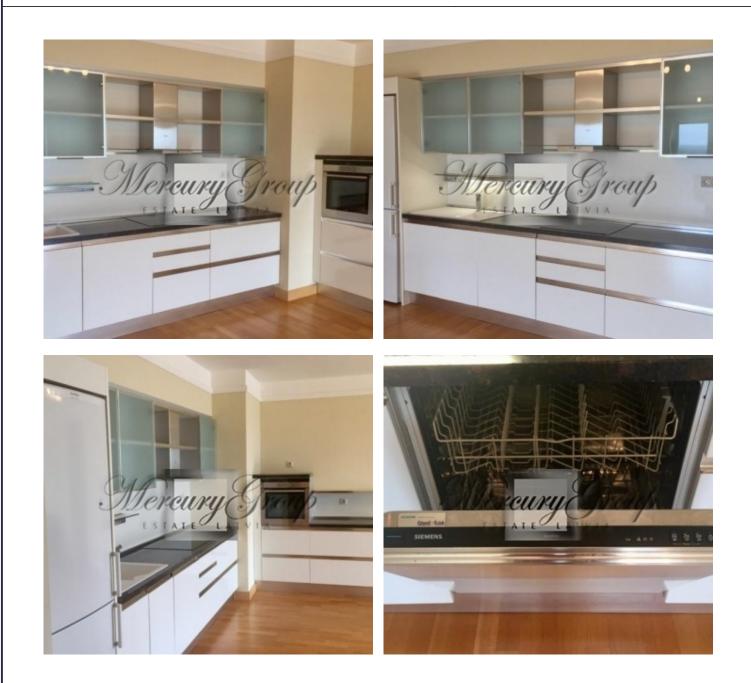

We offer for rent 2-bedroom apartment in the new project "Panorama Plaza".

Layout: 2 separate bedroom with double beds, living room connected with kitchen, 2 bathrooms (bah and shower). Great panoramic view. Fully furnished and equipped for comfortable living. There is a guest parking place near the building.